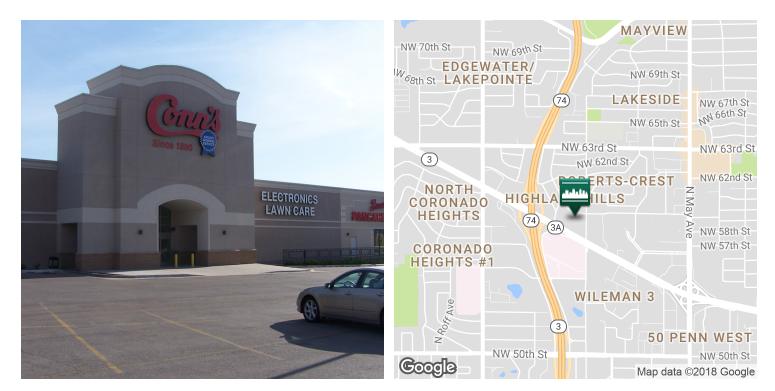

# MIDLAND CENTER 3315 NW Expressway, Oklahoma City, OK 73112

| SPACE AVAILABLE |                  | PROPERTY OVERVIEW                                                                                                                                                                                                                                                                         |          |          |          |
|-----------------|------------------|-------------------------------------------------------------------------------------------------------------------------------------------------------------------------------------------------------------------------------------------------------------------------------------------|----------|----------|----------|
| Available SF:   | 3,503 SF         | Midland Center is ideally located across the street from Integris Baptist<br>Medical Center. This center has a wonderful Tenant mix providing a large<br>volume of traffic. the Tenants are Conn's, Beverly's Pancake House,<br>Chipotles, Starbucks, Panera Bread and Schlotzsky's Deli. |          |          |          |
| Lease Rate:     | Negotiable       | Catering, storage, back office space now available.                                                                                                                                                                                                                                       |          |          |          |
| Lot Size:       | 3.16 Acres       | Traffic Counts: NW Expressway - East 37,289                                                                                                                                                                                                                                               |          |          |          |
| Building Size:  | 41,560           | NW Expressway - West 59,362                                                                                                                                                                                                                                                               |          |          |          |
|                 |                  | DEMOGRAPHICS                                                                                                                                                                                                                                                                              |          |          |          |
| Cross Streets:  | NW Expressway &  |                                                                                                                                                                                                                                                                                           | 1 MILE   | 3 MILES  | 5 MILES  |
|                 | Independence Ave | Total Households                                                                                                                                                                                                                                                                          | 5,787    | 41,662   | 106,795  |
|                 |                  | Total Population                                                                                                                                                                                                                                                                          | 11,810   | 90,711   | 247,507  |
|                 | 050218           | Average HH Income                                                                                                                                                                                                                                                                         | \$57,519 | \$63,981 | \$58,770 |