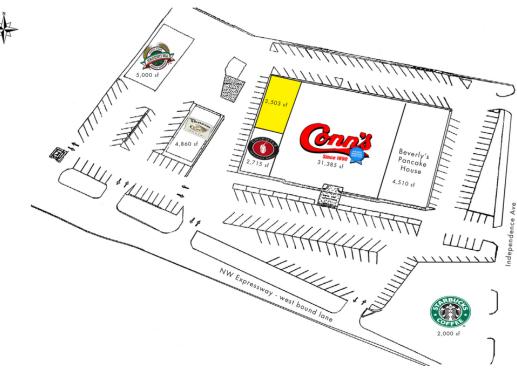

# MIDLAND CENTER 3315 NW Expressway, Oklahoma City, OK 73112

| SPACE AVAILABLE |                  | PROPERTY OVERVIEW                                                                                                                                                                                                                                                                         |          |          |          |
|-----------------|------------------|-------------------------------------------------------------------------------------------------------------------------------------------------------------------------------------------------------------------------------------------------------------------------------------------|----------|----------|----------|
| Available SF:   | 3,503 SF         | Midland Center is ideally located across the street from Integris Baptist<br>Medical Center. This center has a wonderful Tenant mix providing a large<br>volume of traffic. the Tenants are Conn's, Beverly's Pancake House,<br>Chipotles, Starbucks, Panera Bread and Schlotzsky's Deli. |          |          |          |
| Lease Rate:     | Negotiable       | Catering, storage, back office space now available.                                                                                                                                                                                                                                       |          |          |          |
| Lot Size:       | 3.16 Acres       | Traffic Counts: NW Expressway - East 37,289                                                                                                                                                                                                                                               |          |          |          |
| Building Size:  | 41,560           | NW Expressway - West 59,362                                                                                                                                                                                                                                                               |          |          |          |
|                 |                  | DEMOGRAPHICS                                                                                                                                                                                                                                                                              |          |          |          |
| Cross Streets:  | NW Expressway &  |                                                                                                                                                                                                                                                                                           | 1 MILE   | 3 MILES  | 5 MILES  |
|                 | Independence Ave | Total Households                                                                                                                                                                                                                                                                          | 5,787    | 41,662   | 106,795  |
|                 |                  | Total Population                                                                                                                                                                                                                                                                          | 11,810   | 90,711   | 247,507  |
|                 | 050218           | Average HH Income                                                                                                                                                                                                                                                                         | \$57,519 | \$63,981 | \$58,770 |