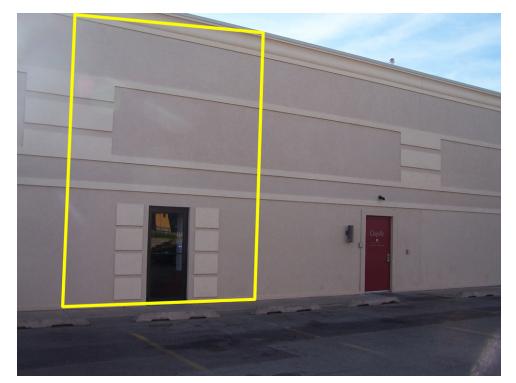

# MIDLAND CENTER 3315 NW Expressway, Oklahoma City, OK 73112

| SPACE AVAILABLE |                  | PROPERTY OVERVIEW                                                                                                                                                                                                                                                                         |          |          |          |
|-----------------|------------------|-------------------------------------------------------------------------------------------------------------------------------------------------------------------------------------------------------------------------------------------------------------------------------------------|----------|----------|----------|
| Available SF:   | 3,503 SF         | Midland Center is ideally located across the street from Integris Baptist<br>Medical Center. This center has a wonderful Tenant mix providing a large<br>volume of traffic. the Tenants are Conn's, Beverly's Pancake House,<br>Chipotles, Starbucks, Panera Bread and Schlotzsky's Deli. |          |          |          |
| Lease Rate:     | Negotiable       | Catering, storage, back office space now available.                                                                                                                                                                                                                                       |          |          |          |
| Lot Size:       | 3.16 Acres       | Traffic Counts: NW Expressway - East 37,289                                                                                                                                                                                                                                               |          |          |          |
| Building Size:  | 41,560           | NW Expressway - West 59,362                                                                                                                                                                                                                                                               |          |          |          |
|                 |                  | DEMOGRAPHICS                                                                                                                                                                                                                                                                              |          |          |          |
| Cross Streets:  | NW Expressway &  |                                                                                                                                                                                                                                                                                           | 1 MILE   | 3 MILES  | 5 MILES  |
|                 | Independence Ave | Total Households                                                                                                                                                                                                                                                                          | 5,787    | 41,662   | 106,795  |
|                 |                  | Total Population                                                                                                                                                                                                                                                                          | 11,810   | 90,711   | 247,507  |
|                 | 050218           | Average HH Income                                                                                                                                                                                                                                                                         | \$57,519 | \$63,981 | \$58,770 |