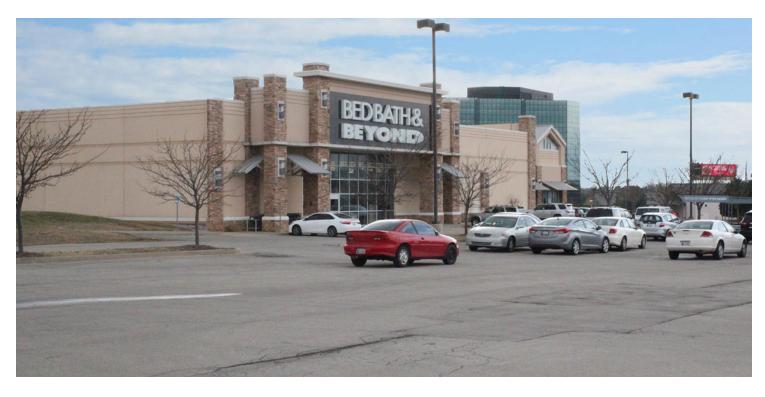

#### **PROPERTY OVERVIEW**

Available: 1,200 - 4,409 SF

This centrally located center is near the affluent Midtown neighborhood, offering direct access to the East 41st St Corridor and Promenade Mall.

Lease Rate: \$14.00 SF/yr (NNN)

Nearby Tenants include: Reasor's, Ross, Hollywood Theaters, TGI Fridays, Ulta, Michaels, Potso and many others

Michaels, Petco and many others.

Daily traffic count is 100,023 on Interstate 44, offering excellent visibility.