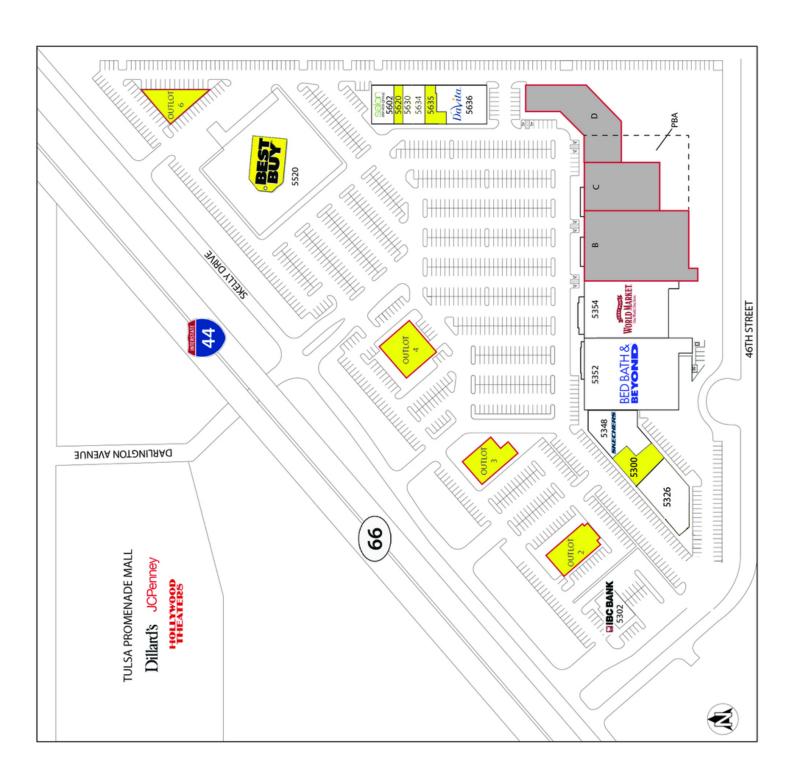

Outlot 2: 1.04 Acres +/

#5300 - 5360 Building Size: 40,708 SF

#5502 - 5636 Building Size: 20,920 SF

091918

Outlot 3: 0.84 Acres +/-

#### **DEMOGRAPHICS**

Outlot 4: 1.29 Acres +/-

 1 MILE
 3 MILES
 5 MILES

 Total Households
 4,954
 41,058
 120,819

 Total Population
 11,077
 88,924
 269,306

 Average HH Income
 \$54,562
 \$67,642
 \$63,766

Outlot 6: 0.97 Acres +/-

#### existing

| UNIT    | TENANT                                | DIMENSIONS | SQ. FT. |
|---------|---------------------------------------|------------|---------|
| 5326    | VCA Animal Hospitals                  | IRR.       | 10,000  |
| 5300    | AVAILABLE (DIVISIBLE FOR SHOP SPACES) | IRR.       | 4,409   |
| 5348    | SKETCHERS                             | IRR.       | 7,999   |
| 5352    | BED BATH & BEYOND                     | IRR.       | 29,400  |
| 5356    | COST PLUS - WORLD MARKET              | IRR.       | 18,300  |
| 5602    | SALON SERVICE GROUP                   | 45 X 80    | 3,600   |
| 5620    | AVAILABLE                             | 15 X 80    | 1,200   |
| 5630-34 | UNIVERSAL HEALTH ACCESS               | 41 X 80    | 3,280   |
| 5635    | AVAILABLE                             | IRR.       | 2,491   |
| 5638    | DAVITA DIALYSIS                       | 97 X 80    | 7,840   |

#### **OUTLOTS**

| UNIT |           | TENANT | SIZE      |  |  |
|------|-----------|--------|-----------|--|--|
| 5302 | IBC BANK  |        | 0.92 AC   |  |  |
| 5520 | DECT DITY |        | 45 700 CE |  |  |

#### future development

|   | •                          |           |
|---|----------------------------|-----------|
| 6 | OUTLOT AVAILABLE           | 0.97 AC   |
| 4 | OUTLOT AVAILABLE           | 1.29 AC   |
| 3 | OUTLOT AVAILABLE           | 0.84 AC   |
| 2 | OUTLOT AVAILABLE           | 1.04 AC   |
| В | FUTURE EXPANSION           | 30,000 SF |
| С | FUTURE EXPANSION           | 14,000 SF |
| D | PROPOSED SMALL SHOP SPACES | 20,880 SF |