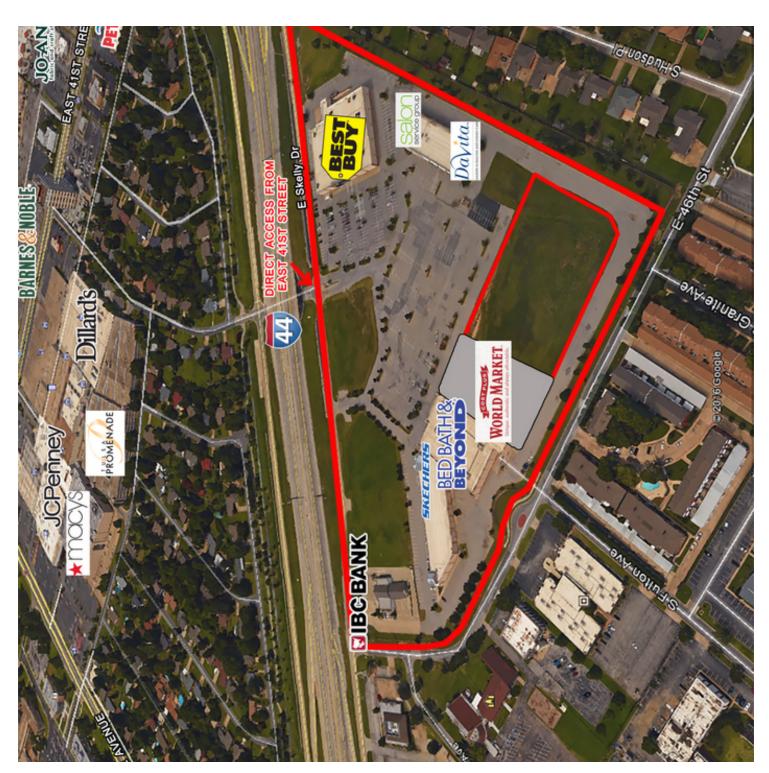

#### **PROPERTY OVERVIEW**

Available: 1,200 - 4,409 SF

This centrally located center is near the affluent Midtown neighborhood, offering direct access to the East 41st St Corridor and Promenade Mall.

Lease Rate: \$14.00 SF/yr (NNN)

Nearby Tenants include: Reasor's, Ross, Hollywood Theaters, TGI Fridays, Ulta, Michaels, Potso and many others

Michaels, Petco and many others.

Daily traffic count is 100,023 on Interstate 44, offering excellent visibility.

Outlot 2: 1.04 Acres +/

#5300 - 5360 Building Size: 40,708 SF

#5502 - 5636 Building Size: 20,920 SF

091918

Outlot 3: 0.84 Acres +/-

#### existing

| UNIT    | TENANT                                | DIMENSIONS | SQ. FT. |
|---------|---------------------------------------|------------|---------|
| 5326    | VCA Animal Hospitals                  | IRR.       | 10,000  |
| 5300    | AVAILABLE (DIVISIBLE FOR SHOP SPACES) | IRR.       | 4,409   |
| 5348    | SKETCHERS                             | IRR.       | 7,999   |
| 5352    | BED BATH & BEYOND                     | IRR.       | 29,400  |
| 5356    | COST PLUS - WORLD MARKET              | IRR.       | 18,300  |
| 5602    | SALON SERVICE GROUP                   | 45 X 80    | 3,600   |
| 5620    | AVAILABLE                             | 15 X 80    | 1,200   |
| 5630-34 | UNIVERSAL HEALTH ACCESS               | 41 X 80    | 3,280   |
| 5635    | AVAILABLE                             | IRR.       | 2,491   |
| 5638    | DAVITA DIALYSIS                       | 97 X 80    | 7,840   |

#### **OUTLOTS**

| UNIT |           | TENANT | SIZE      |  |  |
|------|-----------|--------|-----------|--|--|
| 5302 | IBC BANK  |        | 0.92 AC   |  |  |
| 5520 | DECT DITY |        | 45 700 CE |  |  |

#### future development

|   | •                          |           |
|---|----------------------------|-----------|
| 6 | OUTLOT AVAILABLE           | 0.97 AC   |
| 4 | OUTLOT AVAILABLE           | 1.29 AC   |
| 3 | OUTLOT AVAILABLE           | 0.84 AC   |
| 2 | OUTLOT AVAILABLE           | 1.04 AC   |
| В | FUTURE EXPANSION           | 30,000 SF |
| С | FUTURE EXPANSION           | 14,000 SF |
| D | PROPOSED SMALL SHOP SPACES | 20,880 SF |