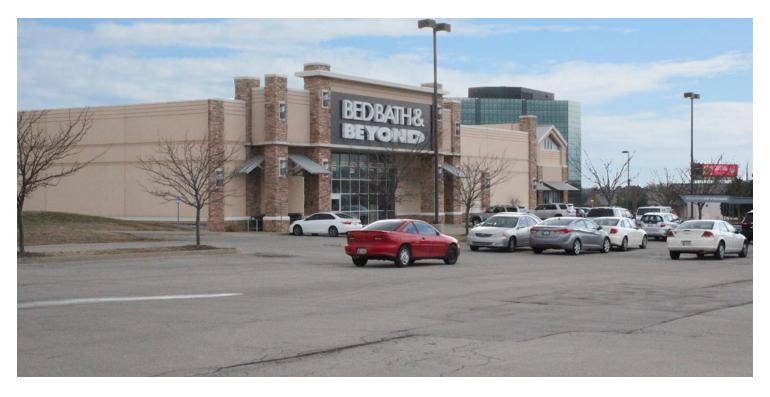

#### **PROPERTY OVERVIEW**

Available: 1,200 - 4,409 SF This centrally located center is near the affluent Midtown neighborhood, offering direct access to the East 41st St Corridor and Promenade Mall.

\$14.00 SF/yr (NNN) Lease Rate:

Nearby Tenants include: Reasor's, Ross, Hollywood Theaters, TGI Fridays, Ulta, Michaels, Petco and many others.

Daily traffic count is 100,023 on Interstate 44, offering excellent visibility.

Outlot 2: 1.04 Acres +/