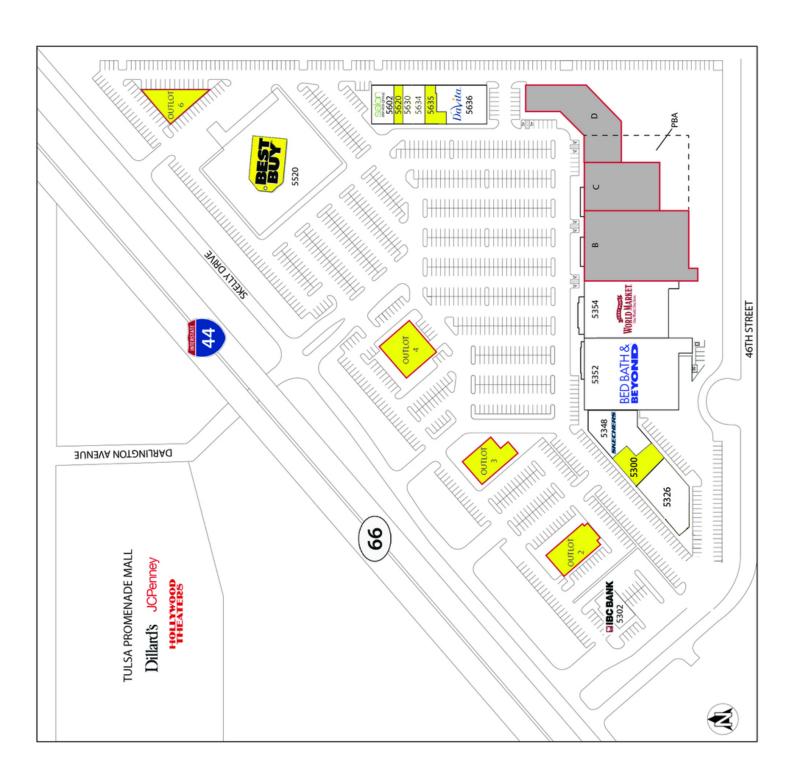

#5300 - 5360 Building Size: 40,708 SF

#5502 - 5636 Building Size: 20,920 SF 021519

Outlot 3: 0.84 Acres +/-

#### existing

| UNIT    | TENANT                                | DIMENSIONS | SQ. FT. |
|---------|---------------------------------------|------------|---------|
| 5326    | VCA Animal Hospitals                  | IRR.       | 10,000  |
| 5300    | AVAILABLE (DIVISIBLE FOR SHOP SPACES) | IRR.       | 4,409   |
| 5348    | SKETCHERS                             | IRR.       | 7,999   |
| 5352    | BED BATH & BEYOND                     | IRR.       | 29,400  |
| 5356    | COST PLUS - WORLD MARKET              | IRR.       | 18,300  |
| 5602    | SALON SERVICE GROUP                   | 45 X 80    | 3,600   |
| 5620    | AVAILABLE                             | 15 X 80    | 1,200   |
| 5630-34 | UNIVERSAL HEALTH ACCESS               | 41 X 80    | 3,280   |
| 5635    | AVAILABLE                             | IRR.       | 2,491   |
| 5638    | DAVITA DIALYSIS                       | 97 X 80    | 7,840   |

#### **OUTLOTS**

| UNIT |          | TENANT | SIZE      |
|------|----------|--------|-----------|
| 5302 | IBC BANK |        | 0.92 AC   |
| 5520 | BEST BUY |        | 45,788 SF |

### future development

| 6 | OUTLOT AVAILABLE           | 0.97 AC   |
|---|----------------------------|-----------|
| 4 | OUTLOT AVAILABLE           | 1.29 AC   |
| 3 | OUTLOT AVAILABLE           | 0.84 AC   |
| 2 | OUTLOT AVAILABLE           | 1.04 AC   |
| В | FUTURE EXPANSION           | 30,000 SF |
| С | FUTURE EXPANSION           | 14,000 SF |
| D | PROPOSED SMALL SHOP SPACES | 20,880 SF |