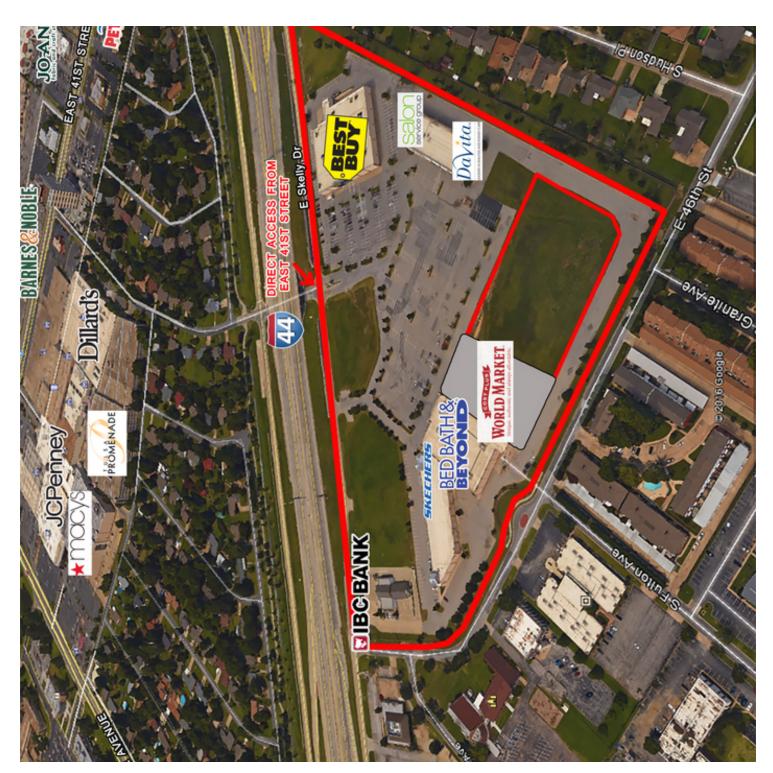

Nearby Tenants include: Reasor's, Ross, Hollywood Theaters, TGI Fridays, Ulta, Michaels, Petco and many others.

Daily traffic count is 100,023 on Interstate 44, offering excellent visibility.

Outlot 2: 1.04 Acres +/

#### existing

| UNIT    | TENANT                                | DIMENSIONS | SQ. FT. |
|---------|---------------------------------------|------------|---------|
| 5326    | VCA Animal Hospitals                  | IRR.       | 10,000  |
| 5300    | AVAILABLE (DIVISIBLE FOR SHOP SPACES) | IRR.       | 4,409   |
| 5348    | SKETCHERS                             | IRR.       | 7,999   |
| 5352    | BED BATH & BEYOND                     | IRR.       | 29,400  |
| 5356    | COST PLUS - WORLD MARKET              | IRR.       | 18,300  |
| 5602    | SALON SERVICE GROUP                   | 45 X 80    | 3,600   |
| 5620    | AVAILABLE                             | 15 X 80    | 1,200   |
| 5630-34 | UNIVERSAL HEALTH ACCESS               | 41 X 80    | 3,280   |
| 5635    | AVAILABLE                             | IRR.       | 2,491   |
| 5638    | DAVITA DIALYSIS                       | 97 X 80    | 7,840   |

#### **OUTLOTS**

| UNIT |          | TENANT | SIZE      |
|------|----------|--------|-----------|
| 5302 | IBC BANK |        | 0.92 AC   |
| 5520 | BEST BUY |        | 45,788 SF |