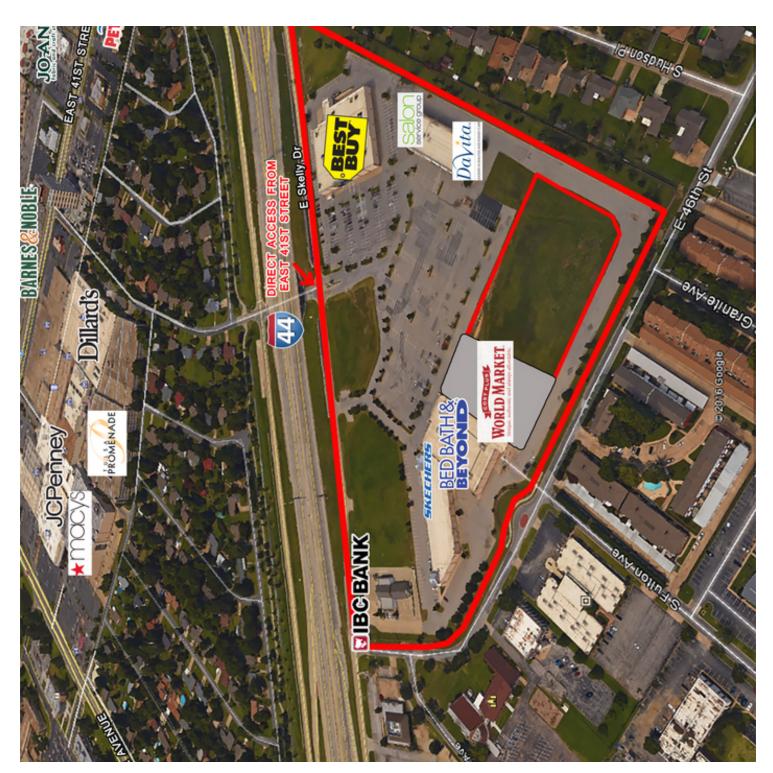

### **PROPERTY OVERVIEW**

Available: 1,200 - 4,409 SF

This centrally located center is near the affluent Midtown neighborhood, offering direct access to the East 41st St Corridor and Promenade Mall.

Lease Rate: \$14.00 SF/yr (NNN)

Nearby Tenants include: Reasor's, Ross, Hollywood Theaters, TGI Fridays, Ulta, Michaels, Petco and many others.

Daily traffic count is 100,023 on Interstate 44, offering excellent visibility.

Outlot 2: 1.04 Acres +/

#5300 - 5360 Building Size: 40,708 SF

#5502 - 5636 Building Size: 20,920 SF

Outlot 3: 0.84 Acres +/-

#### **PROPERTY HIGHLIGHTS**

National Tenants

Outlot 4: 1.29 Acres +/-

Excellent traffic counts

• Highly visible

Outlot 6: 0.97 Acres +/-

### **OUTLOTS**

| UNIT |          | TENANT | SIZE      |
|------|----------|--------|-----------|
| 5302 | IBC BANK |        | 0.92 AC   |
| 5520 | BEST BUY |        | 45,788 SF |