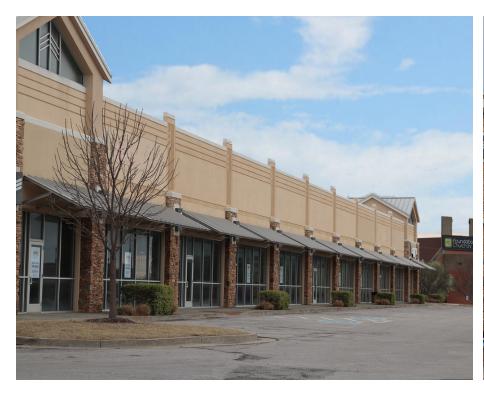

### **PROPERTY OVERVIEW**

Available: 1,200 - 4,409 SF

This centrally located center is near the affluent Midtown neighborhood, offering direct access to the East 41st St Corridor and Promenade Mall.

Lease Rate: \$14.00 SF/yr (NNN)

Nearby Tenants include: Reasor's, Ross, Hollywood Theaters, TGI Fridays, Ulta, Michaels, Petco and many others.

Daily traffic count is 100,023 on Interstate 44, offering excellent visibility.

Outlot 2: 1.04 Acres +/

#5300 - 5360 Building Size: 40,708 SF

#5502 - 5636 Building Size: 20,920 SF

Outlot 3: 0.84 Acres +/-