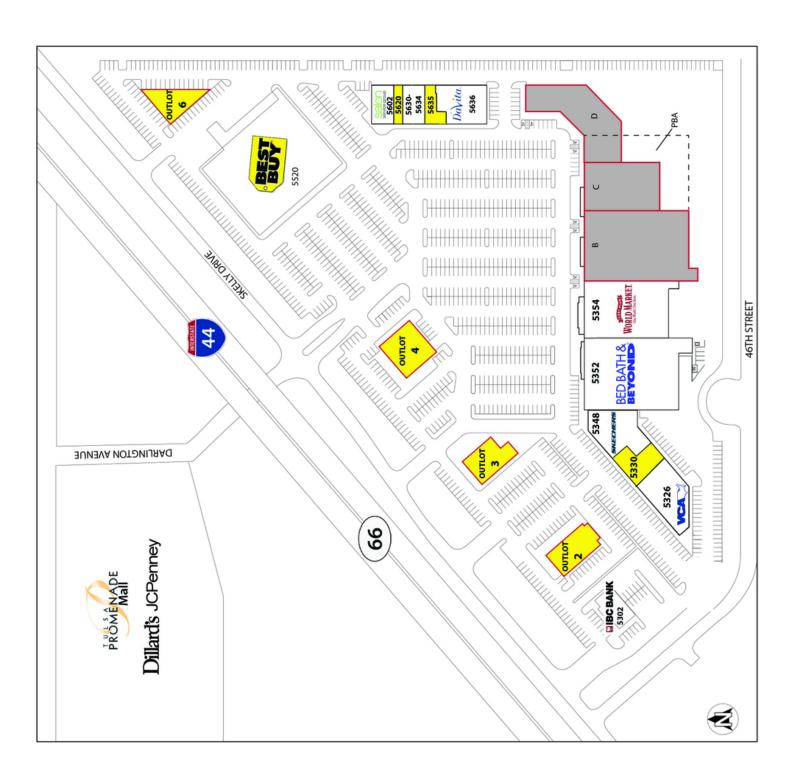

### existing

| UNIT    | TENANT                   | DIMENSIONS | SQ. FT. |
|---------|--------------------------|------------|---------|
| 5326    | VCA Animal Hospitals     | IRR.       | 10,000  |
| 5330    | AVAILABLE                | IRR.       | 4,409   |
| 5348    | SKETCHERS                | IRR.       | 7,999   |
| 5352    | BED BATH & BEYOND        | IRR.       | 29,400  |
| 5356    | COST PLUS - WORLD MARKET | IRR.       | 18,300  |
| 5602    | SALON SERVICE GROUP      | 45 X 80    | 3,600   |
| 5620    | AVAILABLE                | 15 X 80    | 1,200   |
| 5630-34 | UNIVERSAL HEALTH ACCESS  | 41 X 80    | 3,280   |
| 5635    | AVAILABLE                | IRR.       | 2,491   |
| 5638    | DAVITA DIALYSIS          | 97 X 80    | 7,840   |

### **OUTLOTS**

| UNIT |          | TENANT | SIZE      |
|------|----------|--------|-----------|
| 5302 | IBC BANK |        | 0.92 AC   |
| 5520 | BEST BUY |        | 45,788 SF |

### future development

|   | -                          |           |
|---|----------------------------|-----------|
| 6 | OUTLOT AVAILABLE           | 0.97 AC   |
| 4 | OUTLOT AVAILABLE           | 1.29 AC   |
| 3 | OUTLOT AVAILABLE           | 0.84 AC   |
| 2 | OUTLOT AVAILABLE           | 1.04 AC   |
| В | FUTURE EXPANSION           | 30,000 SF |
| C | FUTURE EXPANSION           | 14,000 SF |
| D | PROPOSED SMALL SHOP SPACES | 20,880 SF |