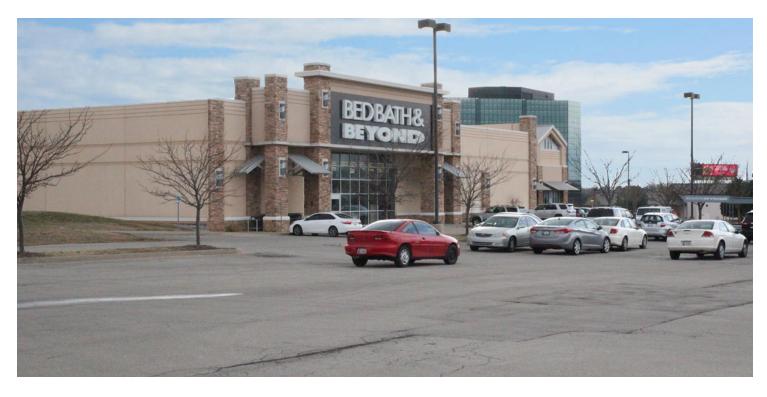

### **PROPERTY OVERVIEW**

Available: 1,200 - 4,409 SF

This centrally located center is near the affluent Midtown neighborhood, offering direct access to the East 41st St Corridor and Promenade Mall.

Lease Rate: \$14.00 SF/yr (NNN)

Nearby Tenants include: Reasor's, Ross, Hollywood Theaters, TGI Fridays, Ulta, Michaels, Petco and many others.

Daily traffic count is 100,023 on Interstate 44, offering excellent visibility.

Outlot 2: 1.04 Acres +/