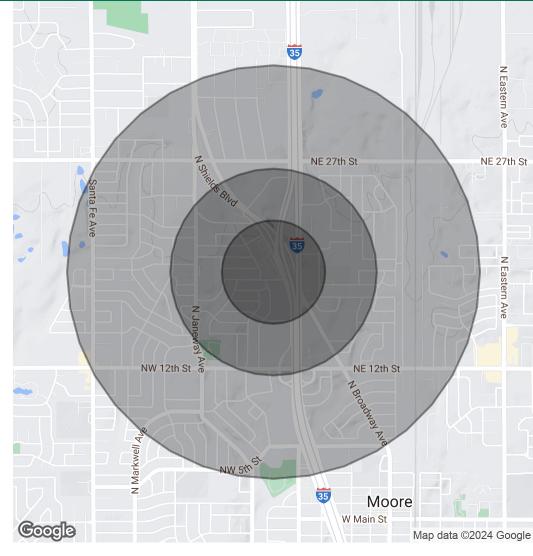

### 1901 N MOORE AVE, MOORE, OK 73160

| POPULATION                            | 0.25 MILES            | 0.5 MILES        | 1 MILE              |
|---------------------------------------|-----------------------|------------------|---------------------|
| Total Population                      | 627                   | 2,960            | 13,078              |
| Average Age                           | 34.8                  | 37.0             | 35.3                |
| Average Age (Male)                    | 37.1                  | 37.7             | 35.0                |
| Average Age (Female)                  | 31.4                  | 35.5             | 35.1                |
|                                       |                       |                  |                     |
| HOUSEHOLDS & INCOME                   | 0.25 MILES            | 0.5 MILES        | 1 MILE              |
| HOUSEHOLDS & INCOME  Total Households | <b>0.25 MILES</b> 192 | <b>0.5 MILES</b> | <b>1 MILE</b> 5,118 |
|                                       |                       |                  | =                   |
| Total Households                      | 192                   | 1,077            | 5,118               |
| Total Households # of Persons per HH  | 192                   | 1,077            | 5,118               |