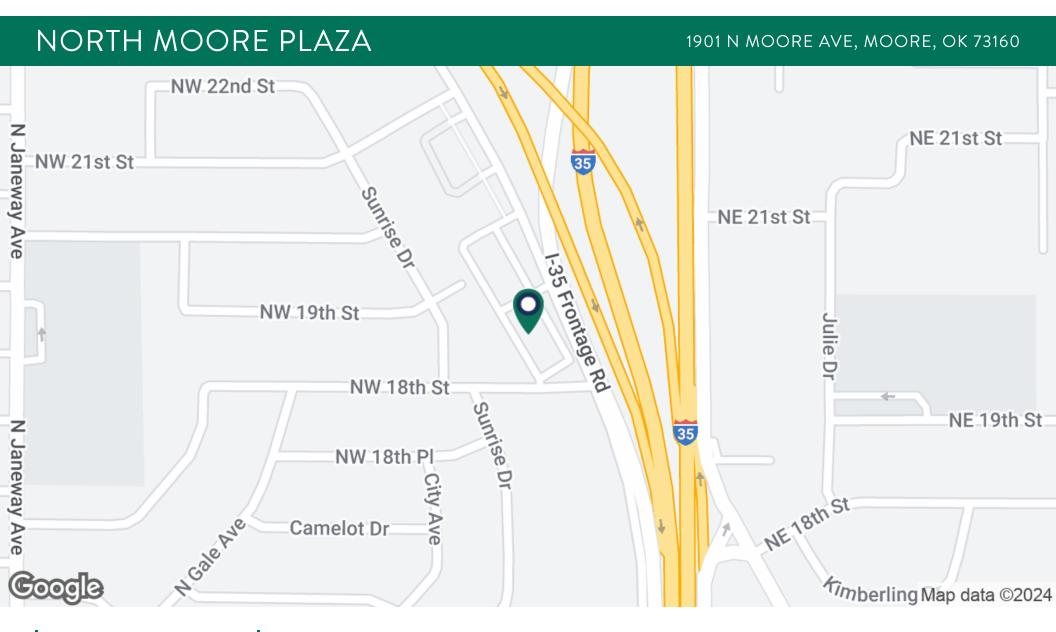

#### LOCATION DESCRIPTION

The complex is conveniently situated between NW 12th Street, which sees 18,705 vehicles per day, and NW 27th Street, with a traffic count of 15,310 vehicles per day, west of the I-35 Service Road. The traffic count on I-35 itself reaches an impressive 126,600 vehicles per day, ensuring high visibility.

# NORTH MOORE PLAZA

1901 N MOORE AVE, MOORE, OK 73160