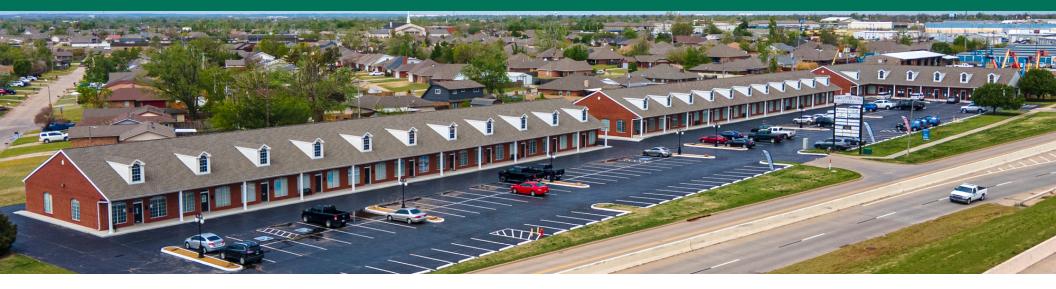

## NORTH MOORE PLAZA

1901 N MOORE AVE MOORE, OK 73160

#### PROPERTY DESCRIPTION

This excellent office/retail complex features a diverse mix of tenants, including multiple insurance groups, an attorney, home builders, financial services, a photographer, a counseling office, and several others. Currently, available spaces vary in size from 1,203 to 4,302 square feet.

#### LOCATION DESCRIPTION

The complex is conveniently situated between NW 12th Street, which sees 18,705 vehicles per day, and NW 27th Street, with a traffic count of 15,310 vehicles per day, west of the I-35 Service Road. The traffic count on I-35 itself reaches an impressive 126,600 vehicles per day, ensuring high visibility.