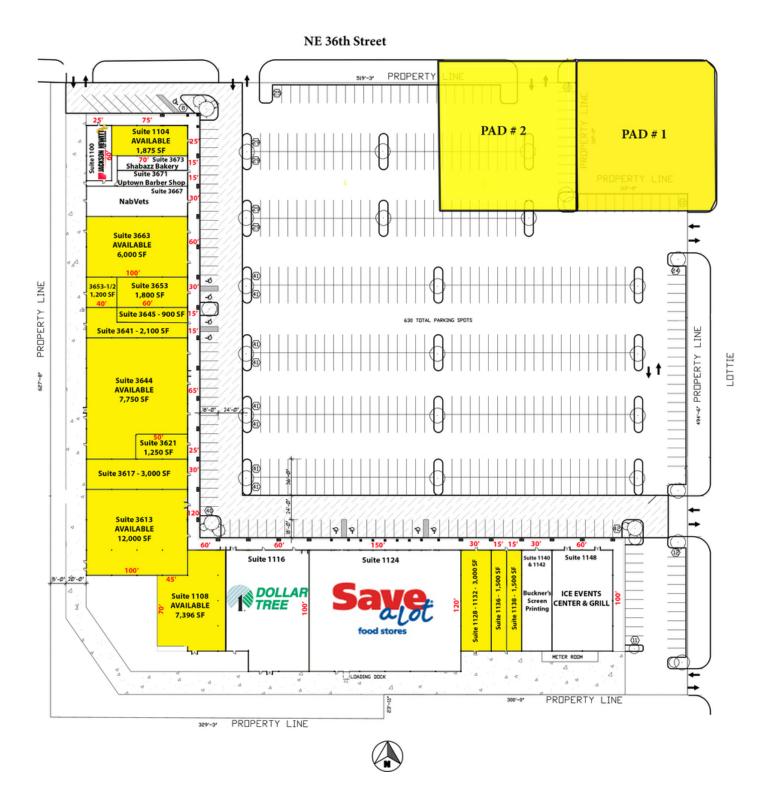

#### JOSH WHITE, CCIM

Retail Specialist jwhite@priceedwards.com 405.843.7474 210 Park Ave, Suite 700, Oklahoma City, OK 73102 priceedwards.com

| SITE LEGEND |                    |        |             |                           |        |  |  |
|-------------|--------------------|--------|-------------|---------------------------|--------|--|--|
| Suite#      |                    | Sq Ft  | Suite#      |                           | Sq Ft  |  |  |
| 1100        | Jackson Hewitt     | 1,500  | 1108        | AVAILABLE                 | 9,150  |  |  |
| 1104        | AVAILABLE          | 1,875  | 1116        | AVAILABLE                 | 7,200  |  |  |
| 3673        | Shabazz Bakery     | 1,050  | 1124        | Save-A-Lot                | 18,000 |  |  |
| 3671        | Uptown Barber Shop | 1,050  | 1128-1132   | AVAILABLE                 | 3,000  |  |  |
| 3667        | NabVets            | 3,000  | 1136        | AVAILABLE                 | 1,500  |  |  |
| 3663        | AVAILABLE          | 6,000  | 1138        | AVAILABLE                 | 1,500  |  |  |
| 3653        | AVAILABLE          | 1,800  | 1140-1142   | Buckner's Screen Printing | 3,000  |  |  |
| 3653 1/2    | AVAILABLE          | 1,200  | 1148        | Ice Events Center & Grill | 6,000  |  |  |
| 3645        | AVAILABLE          | 900    |             |                           |        |  |  |
| 3641        | AVAILABLE          | 2,100  |             |                           |        |  |  |
| 3633        | AVAILABLE          | 7,750  |             |                           |        |  |  |
| 3621        | AVAILABLE          | 1,250  | Pad Site #1 | AVAILABLE                 | 30,000 |  |  |
| 3617        | AVAILABLE          | 3,000  | Pad Site #2 | AVAILABLE                 | 30,000 |  |  |
| 3613        | AVAILABLE          | 12,000 |             |                           |        |  |  |