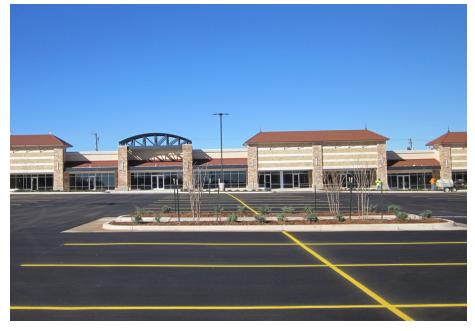

# NORTHEAST TOWN CENTER

# 1100 Block of NE 36th Street, Oklahoma City, OK 73111

## RETAIL SPACE NOW AVAILABLE

| Available SF:  | 51,272 SF<br>900 SF - 12,000 SF    | Join Save-A-Lot and Dollar Tree at the newly renovated Northeast Town Center in the heart of the neighborhood. |  |
|----------------|------------------------------------|----------------------------------------------------------------------------------------------------------------|--|
|                |                                    | > Limited Retail Competition                                                                                   |  |
| Lease Rate:    | \$8.00 - 13.00 SF/yr (NNN)         | > Only 'New' Center in Market                                                                                  |  |
|                |                                    | > Competitive Rates and Tenant Allowances                                                                      |  |
| Building Size: | 96,000 SF                          | > Reach underserved Market                                                                                     |  |
|                |                                    | > 2 Pad Sites Available - 30,000 square feet each                                                              |  |
| Cross Streets: | Northeast 36th Str & N. Lottie Ave |                                                                                                                |  |
|                |                                    | 050218                                                                                                         |  |