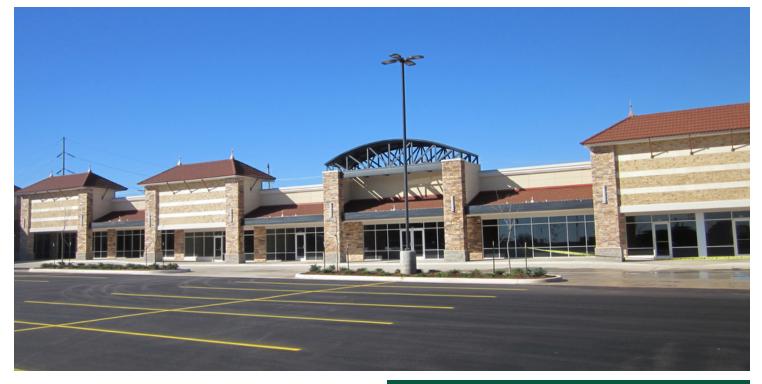

# NORTHEAST TOWN CENTER

# 1100 Block of NE 36th Street, Oklahoma City, OK 73111

## RETAIL SPACE NOW AVAILABLE

| Available SF:  | 51,272 SF<br>900 SF - 12,000 SF    | Join Save-A-Lot and Dollar Tree at the newly renovated Northeast Town Center in the heart of the neighborhood. |  |
|----------------|------------------------------------|----------------------------------------------------------------------------------------------------------------|--|
|                |                                    | > Limited Retail Competition                                                                                   |  |
| Lease Rate:    | \$8.00 - 13.00 SF/yr (NNN)         | > Only 'New' Center in Market                                                                                  |  |
|                |                                    | > Competitive Rates and Tenant Allowances                                                                      |  |
| Building Size: | 96,000 SF                          | > Reach underserved Market                                                                                     |  |
|                |                                    | > 2 Pad Sites Available - 30,000 square feet each                                                              |  |
| Cross Streets: | Northeast 36th Str & N. Lottie Ave |                                                                                                                |  |
|                |                                    | 050218                                                                                                         |  |