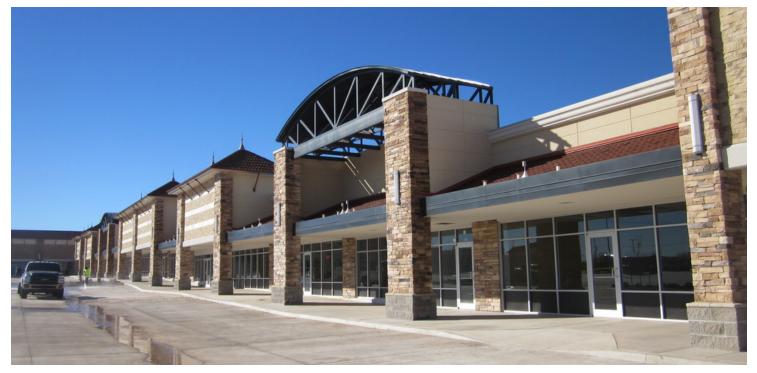

## RETAIL SPACE NOW AVAILABLE

| Available SF:  | 51,272 SF<br>900 SF - 12,000 SF    | Join Save-A-Lot and Dollar Tree at the newly renovated Northeast Town Center in the heart of the neighborhood. |  |
|----------------|------------------------------------|----------------------------------------------------------------------------------------------------------------|--|
|                |                                    | > Limited Retail Competition                                                                                   |  |
| Lease Rate:    | \$8.00 - 13.00 SF/yr (NNN)         | > Only 'New' Center in Market                                                                                  |  |
|                |                                    | > Competitive Rates and Tenant Allowances                                                                      |  |
| Building Size: | 96,000 SF                          | > Reach underserved Market                                                                                     |  |
|                |                                    | > 2 Pad Sites Available - 30,000 square feet each                                                              |  |
| Cross Streets: | Northeast 36th Str & N. Lottie Ave |                                                                                                                |  |
|                |                                    | 050218                                                                                                         |  |