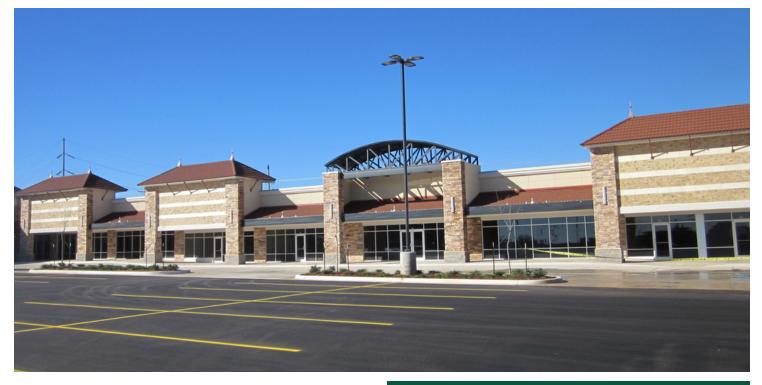

# NORTHEAST TOWN CENTER

# 1100 Block of NE 36th Street, Oklahoma City, OK 73111

# RETAIL SPACE NOW AVAILABLE

| Available SF:  |                                    | Join Dollar Tree and the Ice Event Center & Grill at the<br>newly renovated Northeast Town Center in the heart of<br>the neighborhood. |
|----------------|------------------------------------|----------------------------------------------------------------------------------------------------------------------------------------|
|                |                                    | > Limited Retail Competition                                                                                                           |
| Lease Rate:    | \$8.00 - 13.00 SF/yr (NNN)         | > Only 'New' Center in Market                                                                                                          |
|                |                                    | > Competitive Rates and Tenant Allowances                                                                                              |
| Building Size: | 96,000 SF                          | > Reach underserved Market                                                                                                             |
|                |                                    | > 2 Pad Sites Available - 30,000 square feet each                                                                                      |
| Cross Streets: | Northeast 36th Str & N. Lottie Ave |                                                                                                                                        |