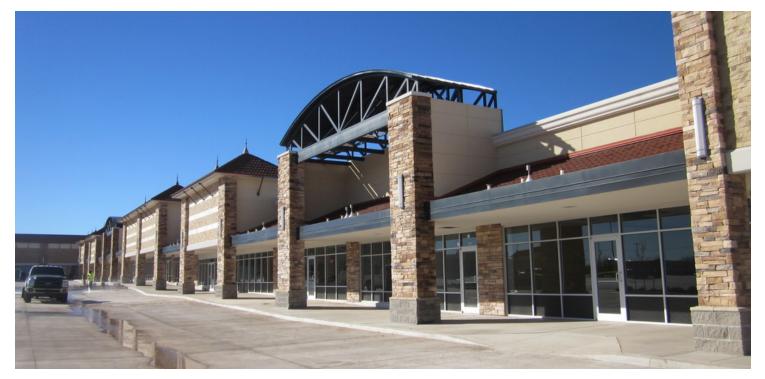

# NORTHEAST TOWN CENTER

# 1100 Block of NE 36th Street, Oklahoma City, OK 73111

# RETAIL SPACE NOW AVAILABLE

| Available SF:  |                                    | Join Dollar Tree and the Ice Event Center & Grill at the<br>newly renovated Northeast Town Center in the heart of<br>the neighborhood. |
|----------------|------------------------------------|----------------------------------------------------------------------------------------------------------------------------------------|
|                |                                    | > Limited Retail Competition                                                                                                           |
| Lease Rate:    | \$8.00 - 13.00 SF/yr (NNN)         | > Only 'New' Center in Market                                                                                                          |
|                |                                    | > Competitive Rates and Tenant Allowances                                                                                              |
| Building Size: | 96,000 SF                          | > Reach underserved Market                                                                                                             |
|                |                                    | > 2 Pad Sites Available - 30,000 square feet each                                                                                      |
| Cross Streets: | Northeast 36th Str & N. Lottie Ave |                                                                                                                                        |