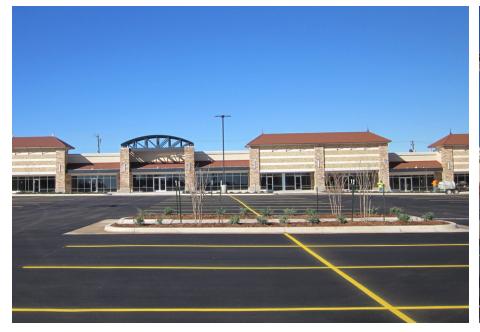

# NORTHEAST TOWN CENTER

# 1100 Block of NE 36th Street, Oklahoma City, OK 73111

# RETAIL SPACE NOW AVAILABLE

| Available SF:  |                                    | Join Dollar Tree and the Ice Event Center & Grill at the<br>newly renovated Northeast Town Center in the heart of<br>the neighborhood. |
|----------------|------------------------------------|----------------------------------------------------------------------------------------------------------------------------------------|
|                |                                    | > Limited Retail Competition                                                                                                           |
| Lease Rate:    | \$8.00 - 13.00 SF/yr (NNN)         | > Only 'New' Center in Market                                                                                                          |
|                |                                    | > Competitive Rates and Tenant Allowances                                                                                              |
| Building Size: | 96,000 SF                          | > Reach underserved Market                                                                                                             |
|                |                                    | > 2 Pad Sites Available - 30,000 square feet each                                                                                      |
| Cross Streets: | Northeast 36th Str & N. Lottie Ave |                                                                                                                                        |