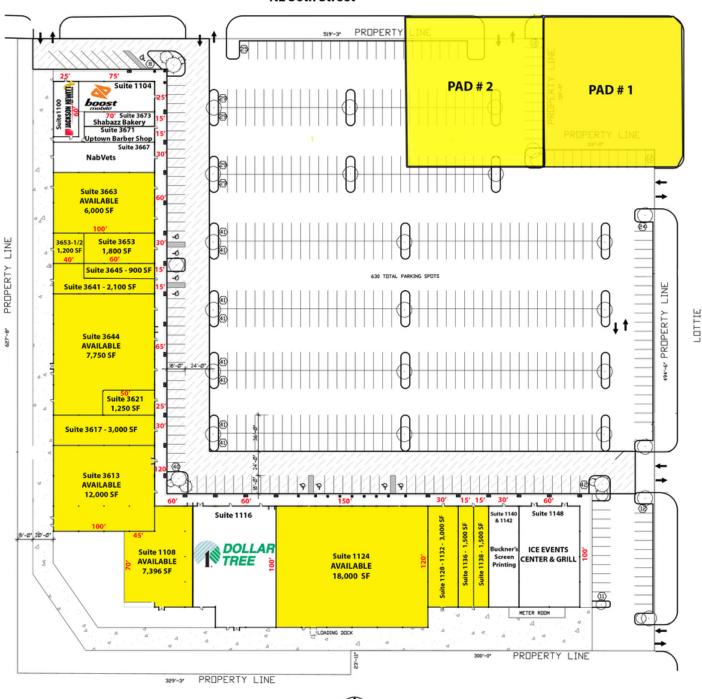

# 1100 Block of NE 36th Street, Oklahoma City, OK 73111

NE 36th Street

| SITE LEGEND |                    |        |             |                           |        |  |  |
|-------------|--------------------|--------|-------------|---------------------------|--------|--|--|
| Suite#      |                    | Sq Ft  | Suite#      |                           | Sq Ft  |  |  |
| 1100        | Jackson Hewitt     | 1,500  | 1108        | AVAILABLE                 | 7,396  |  |  |
| 1104        | Boost Mobile       | 1,875  | 1116        | Dollar Tree               | 8,954  |  |  |
| 3673        | Shabazz Bakery     | 1,050  | 1124        | AVAILABLE                 | 18,000 |  |  |
| 3671        | Uptown Barber Shop | 1,050  | 1128-1132   | AVAILABLE                 | 3,000  |  |  |
| 3667        | NabVets            | 3,000  | 1136        | AVAILABLE                 | 1,500  |  |  |
| 3663        | AVAILABLE          | 6,000  | 1138        | AVAILABLE                 | 1,500  |  |  |
| 3653        | AVAILABLE          | 1,800  | 1140-1142   | Buckner's Screen Printing | 3,000  |  |  |
| 3653 1/2    | AVAILABLE          | 1,200  | 1148        | Ice Events Center & Grill | 6,000  |  |  |
| 3645        | AVAILABLE          | 900    |             |                           |        |  |  |
| 3641        | AVAILABLE          | 2,100  |             |                           |        |  |  |
| 3633        | AVAILABLE          | 7,750  |             |                           |        |  |  |
| 3621        | AVAILABLE          | 1,250  | Pad Site #1 | AVAILABLE                 | 30,000 |  |  |
| 3617        | AVAILABLE          | 3,000  | Pad Site #2 | AVAILABLE                 | 30,000 |  |  |
| 3613        | AVAILABLE          | 12,000 |             |                           |        |  |  |