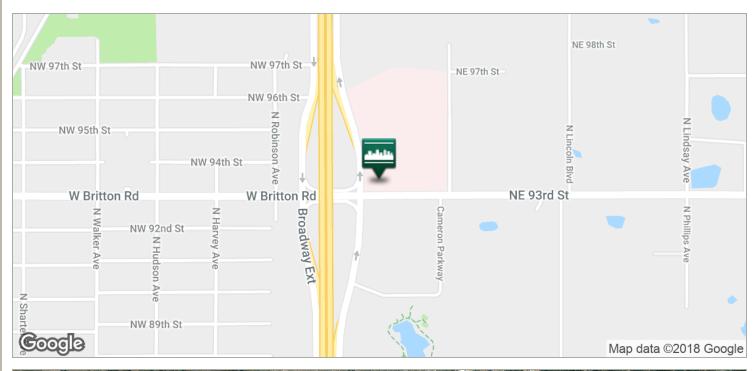

### **LOCATION OVERVIEW**

One Benham Place is prominently located at the northeast corner of Broadway Extension and Britton Rd. Broadway Extension provides quick access to Interstates 35, 235, 44, and 40 as well as convenient access to the Kilpatrick Turnpike.

## LOCATION MAPS

For more information please contact:

tdupuy@priceedwards.com 405.843.7474