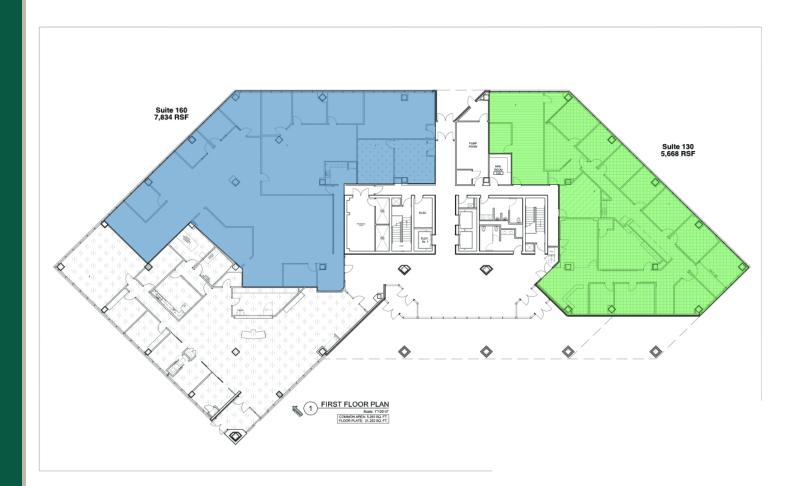

## AVAILABLE SPACES

| SUITE     | TENANT    | SIZE (SF) | LEASE TYPE   | LEASE RATE    |
|-----------|-----------|-----------|--------------|---------------|
| Suite 130 | Available | 5,668 SF  | Full Service | \$19.50 SF/yr |
| Suite 160 | Available | 7,834 SF  | Full Service | \$19.50 SF/yr |

## FLOOR PLAN: SUITE 130 & 160