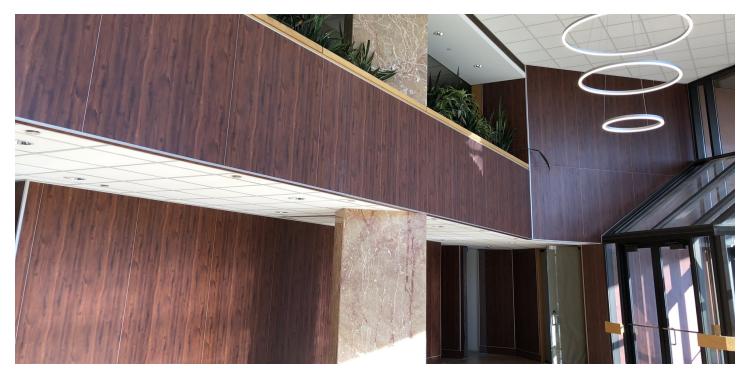

### **PROPERTY OVERVIEW**

One Benham Place is a 152,959 square foot, Class A office tower prominently located at the northeast corner of Britton Rd. and Broadway Extension. The towers imprint on the Oklahoma City skyline is seen by over ninety 95,000 cars traveling along Broadway Extension every day. The large two-story, marble and glass atrium, and the perimeter glass line provide One Benham Place tenants with expansive, unobstructed views of Oklahoma City. One Benham Place provides tenants with large, functional floor plates that can easily be modified to meet any tenant's office needs.