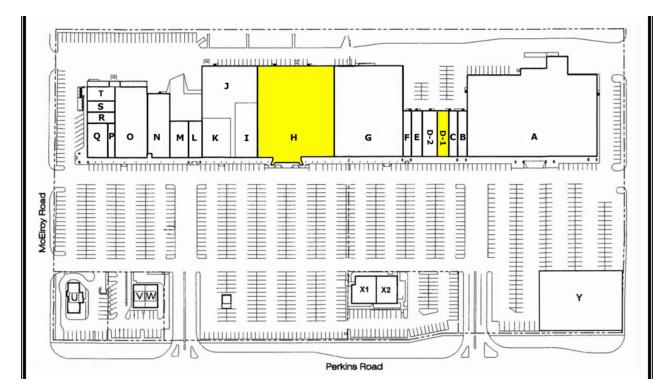

| uite | TENANT                    |
|------|---------------------------|
| А    | Hobby Lobby               |
| В    | Game Stop                 |
| С    | Jo & Co.                  |
| D-1  | AVAILABLE                 |
| D-2  | OSCOC of Greater Oklahoma |
| Е    | Bath & Body Works         |
| F    | GNC                       |
| G    | Big Lots                  |
| н    | AVAILABLE                 |
| 1    | Maurices                  |
| J    | B & V Body Works Gym      |
| К    | American Eagle            |
| L    | Radio Shack               |
| М    | Payless ShoeSource        |
| Ν    | Buckle                    |
| 0    | Hibbett Sports            |
| Ρ    | Claire's Boutique         |
| Q    | Kay Jewelers              |
| R    | Spark Boutique & Salon    |
| S    | Fashion Nails             |
| Т    | The Cigar Box             |
| U    | Taco Bueno                |
| V    | T-Mobile                  |
| W    | Little Caesar's           |
| X1   | Pie Five Pizza            |
| X2   | Five Guys                 |
| Y    | Chick-Fil-A               |
| 1    | Stillwater National Bank  |

| craft store<br>game store<br>clothing boutique & Gifts         |
|----------------------------------------------------------------|
| bath shop<br>health supplement store<br>discount variety store |

Type

SQ. FT.

54,792 2,000

2,000

2,000

3,700 2,500

1,800

30,000

33,200 6,000

12,069

4,920

2,400

3,200

7,000

10,850

1,125

3,375

1,500

1,500

1,800

2,175

1,200

1.400

2,975

2,925

4,227

ATM

apparel exercise salon apparel electronics family shoes apparel sporting goods fashion accessories fine jewelry boutique & salon nail salon smoke shop Mexican fast food wireless telephone pizza fast/casual food fast/casual food chicken restaurant ATM