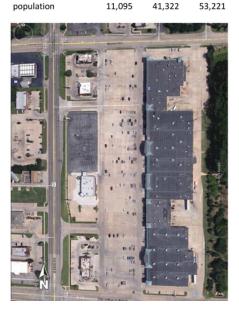

# demographics

|               | 1mi          | 3mi          | 5mi          |
|---------------|--------------|--------------|--------------|
| avg hh income | \$<br>34,692 | \$<br>40,332 | \$<br>50,955 |
| household     | 5,294        | 16,468       | 21,344       |
| population    | 11,095       | 41,322       | 53,221       |