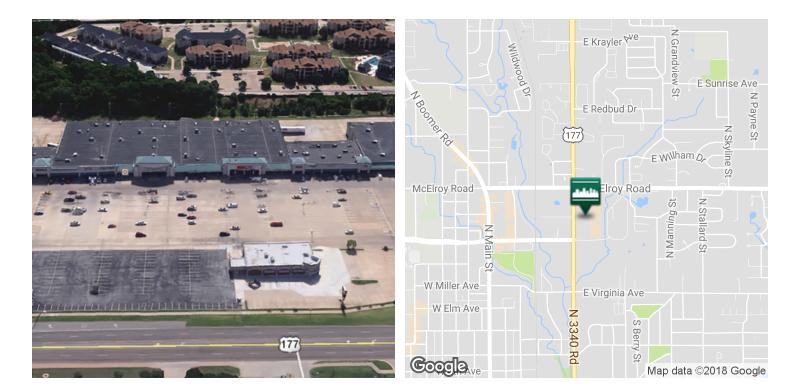

### **PROPERTY OVERVIEW**

| Available SF:                                                                                                       | 2,000 - 33,200 SF                  | Pioneer Square is a 202,633 square foot retail center located at the highly trafficked intersection of North Perkins Road and Hall of Fame in Stillwater, Oklahoma. |  |  |  |
|---------------------------------------------------------------------------------------------------------------------|------------------------------------|---------------------------------------------------------------------------------------------------------------------------------------------------------------------|--|--|--|
| SUITE D-1:                                                                                                          | 2,000 sf                           | The Center is anchored by Hobby Lobby and Big Lots and a mixture of national, regional and local tenants.                                                           |  |  |  |
| SUITE H:                                                                                                            | 33,200 sf                          |                                                                                                                                                                     |  |  |  |
| Lease Rate:                                                                                                         | negotiable                         |                                                                                                                                                                     |  |  |  |
| NNN Rates:                                                                                                          | CAM - \$0.70 PSF                   | Traffic counts: East Hall of Fame (south of Center) 16,520 AADT                                                                                                     |  |  |  |
|                                                                                                                     | Taxes - \$0.36 PSF                 | East McElroy Rd (north of Center) 14,050 AADT                                                                                                                       |  |  |  |
|                                                                                                                     | Insurance - \$0.22 PSF             |                                                                                                                                                                     |  |  |  |
|                                                                                                                     |                                    | N Perkins Rd (in front of Center) 22,200 AADT                                                                                                                       |  |  |  |
| Building Size:                                                                                                      | 202,633                            |                                                                                                                                                                     |  |  |  |
|                                                                                                                     | 012218                             |                                                                                                                                                                     |  |  |  |
| KARLEEN KRYWUCKI                                                                                                    | EV ER                              | NST                                                                                                                                                                 |  |  |  |
| Retail Broker<br>kkrywucki@priceedwards.com<br>405.843.7474<br>210 Park Ave, Suite 700, Oklahom<br>priceedwards.com | 405.84<br>a City, OK 73102 210 Par | 2priceedwards.com                                                                                                                                                   |  |  |  |