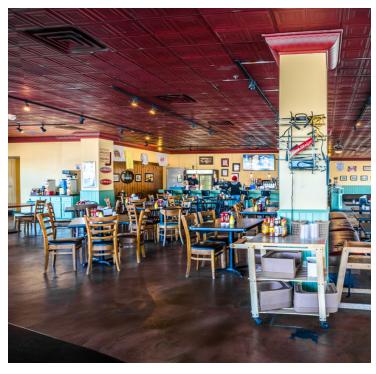

### MIDTOWN RESTAURANT SPACE FOR LEASE

NW 11th & Classen Drive, Oklahoma City, OK 73103





#### **ALLISON BARTA BAILEY**

Price Edwards - Urban 405.239.1245 abailev@priceedwards.com

### PLAZA COURT BUILDING

**Executive Summary** 







#### **NOW AVAILABLE**

Available SF: 4,200 SF

Lease Rate: \$19 NNN

Year Built: 1927

Building Size: 29,930

Renovated: 2014

Market: Downtown

Submarket: Midtown

#### **LOCATION OVERVIEW**

Plaza Court Building in Midtown is an icon in the neighborhood. Located at the intersection Classen Drive, Dewey and 11th Street, this location is well-traveled by vehicles and located along the future OKC Streetcar route.

Neighbors in Midtown include: St. Anthony Hospital, McNellie's, Fassler Hall, Commonplace Books, Ambassador Hotel, Stella Modern Italian and numerous small businesses and shops.

#### **RESIDENTIAL WITHIN WALKING DISTANCE**

- The Edge Apartments (250 units)
- LIFT Apartments (329 units)
- The Frank (45 units)
- Guardian (40 units)
- 1212 N. Walker (24 units)
- 430 NW 12th St