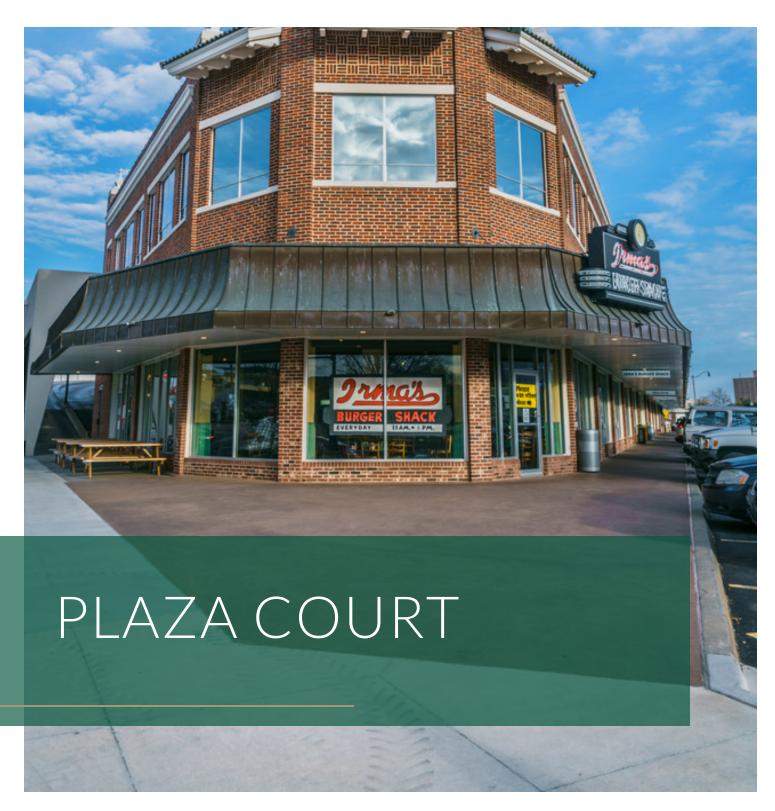

### PLAZA COURT BUILDING

**Executive Summary** 

#### **LOCATION OVERVIEW**

Plaza Court Building in Midtown is an icon in the neighborhood. Located at the intersection Classen Drive, Dewey and 11th Street, this location is well-traveled by vehicles and located along the future OKC Streetcar route.