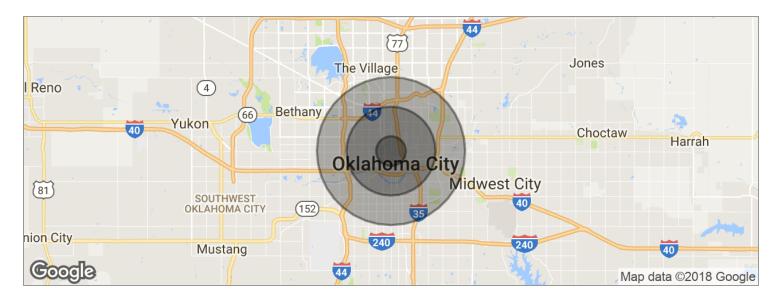

## PLAZA COURT BUILDING

Demographics Map

| POPULATION          | 1 MILE | 3 MILES | 5 MILES |
|---------------------|--------|---------|---------|
| Total population    | 10,061 | 76,718  | 199,710 |
| Median age          | 33.7   | 33.5    | 33.7    |
| Median age (male)   | 34.8   | 33.6    | 33.1    |
| Median age (Female) | 31.3   | 33.4    | 34.3    |

| HOUSEHOLDS & INCOME | 1 MILE    | 3 MILES   | 5 MILES   |
|---------------------|-----------|-----------|-----------|
| Total households    | 4,555     | 31,215    | 79,265    |
| # of persons per HH | 2.2       | 2.5       | 2.5       |
| Average HH income   | \$63,027  | \$46,037  | \$46,679  |
| Average house value | \$335,592 | \$162,472 | \$153,767 |