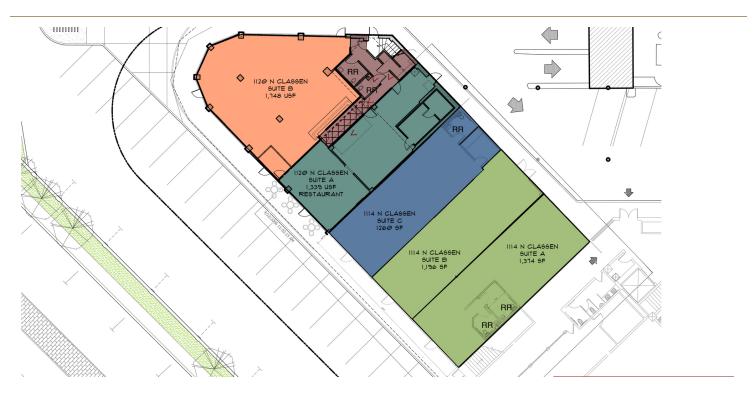

Suites Now Available

### **OFFERING SUMMARY**

Available SF: 850 - 4,100 SF

Lease Rate: \$19.00 SF/yr (NNN)

Year Built: 1927

Building Size: 29,930

Renovated: 2014

Market: Downtown

Submarket: Midtown

The new OKC Streetcar passes the building on three sides, with a stop at the corner of 11th & Drexel adjacent to the building.

Available Spaces

**LEASE TYPE** | NNN **TOTAL SPACE** | 850 - 4,100 SF

**LEASE TERM** | 24 to 60 months

**LEASE RATE** | \$19.00 SF/yr

| I/NW, patio space wraps suite      |
|------------------------------------|
| ccess to finished shared restrooms |
| ess for additional sink            |
| ver stub outs, small office        |
| vent chase for hood                |
| olan with small stock room         |
|                                    |