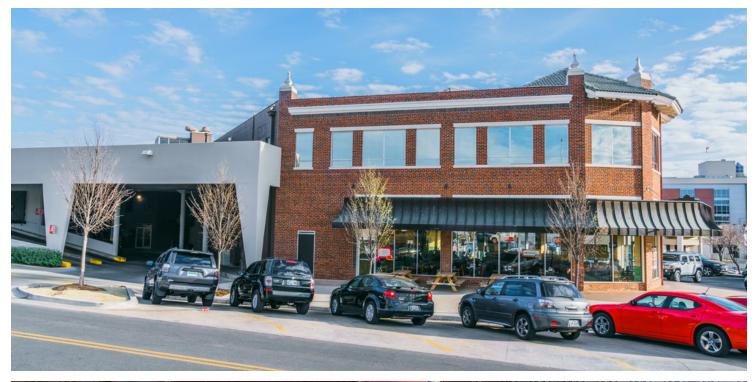

### **LOCATION OVERVIEW**

An anchor in the Midtown neighborhood, the historic Plaza Court Building is a mixed use building that spans a block and serves as the western entrance to the district.

The recently vacated Irma's Burger Shack and Esca Vitae Bakery suites are under redevelopment and six new suites are available for lease.

The new OKC Streetcar passes the building on three sides, with a stop at the corner of 11th & Drexel adjacent to the building.

Available Spaces

**LEASE TYPE** | NNN **TOTAL SPACE** | 850 - 4,100 SF

**LEASE TERM** | 24 to 60 months