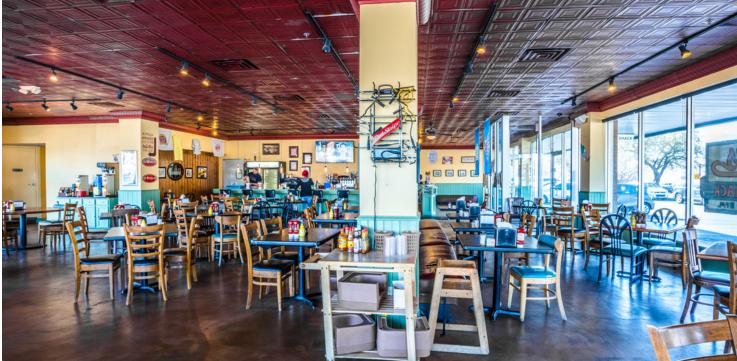

nce to the district.

The recently vacated Irma's Burger Shack and Esca Vitae Bakery suites are under redevelopment and six new suites are available for lease.

The new OKC Streetcar passes the building on three sides, with a stop at the corner of 11th & Drexel adjacent to the building.



Available Spaces



**LEASE TYPE** | NNN **TOTAL SPACE** | 850 - 4,100 SF

**LEASE TERM** | 24 to 60 months

**LEASE RATE** | \$19.00 SF/yr



| I/NW, patio space wraps suite      |
|------------------------------------|
| ccess to finished shared restrooms |
| ess for additional sink            |
| ver stub outs, small office        |
| vent chase for hood                |
| olan with small stock room         |
|                                    |

### **ALLISON BARTA BAILEY**

Additional Photos







## **ALLISON BARTA BAILEY**

Location Maps





## ALLISON BARTA BAILEY

Demographics Map





| POPULATION          | 1 MILE    | 3 MILES   | 5 MILES   |
|---------------------|-----------|-----------|-----------|
| Total population    | 10,061    | 76,718    | 199,710   |
| Median age          | 33.7      | 33.5      | 33.7      |
| Median age (Male)   | 34.8      | 33.6      | 33.1      |
| Median age (Female) | 31.3      | 33.4      | 34.3      |
| HOUSEHOLDS & INCOME | 1 MILE    | 3 MILES   | 5 MILES   |
| Total households    | 4,555     | 31,215    | 79,265    |
| # of persons per HH | 2.2       | 2.5       | 2.5       |
| Average HH income   | \$63,027  | \$46,037  | \$46,679  |
| Average house value | \$335,592 | \$162,472 | \$153,767 |

<sup>\*</sup> Demographic data derived fro