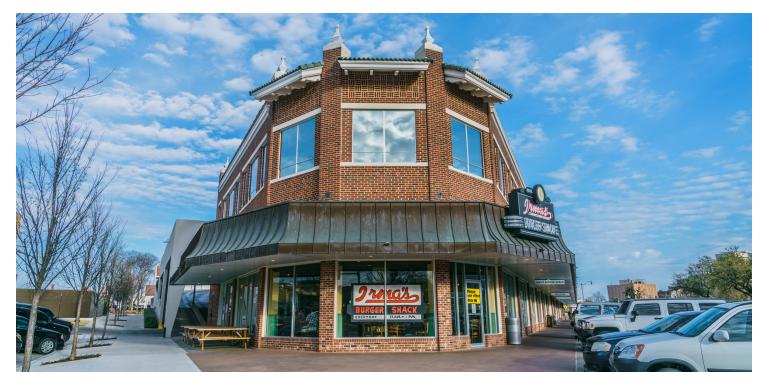

### **LOCATION OVERVIEW**

An anchor in the Midtown neighborhood, the historic Plaza Court Building is a mixed use building that spans a block and serves as the western entrance to the district.

The recently vacated Irma's Burger Shack and Esca Vitae Bakery suites are under redevelopment and six new suites are available for lease.

The new OKC Streetcar passes the building on three sides, with a stop at the corner of 11th & Drexel adjacent to the building.

Available Spaces

**LEASE TYPE** | NNN **TOTAL SPACE** | 850 - 4,100 SF

**LEASE TERM** | 24 to 60 months