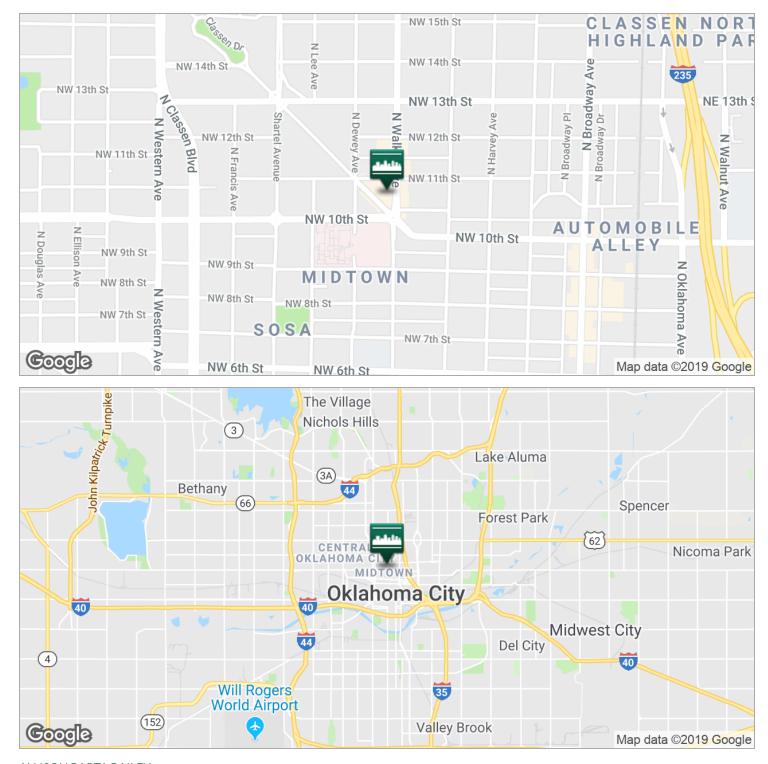

s Burger Shack and Esca Vitae Bakery suites are under redevelopment and six new suites are available for lease.

The new OKC Streetcar passes the building on three sides, with a stop at the corner of 11th & Drexel adjacent to the building.



Available Spaces



**LEASE TYPE** | NNN **TOTAL SPACE** | 850 - 4,100 SF

**LEASE TERM** | 24 to 60 months

**LEASE RATE** | \$19.00 SF/yr



| I/NW, patio space wraps suite      |
|------------------------------------|
| ccess to finished shared restrooms |
| ess for additional sink            |
| ver stub outs, small office        |
| vent chase for hood                |
| olan with small stock room         |
|                                    |

### **ALLISON BARTA BAILEY**

Additional Photos







## **ALLISON BARTA BAILEY**

Location Maps





## ALLISON BARTA BAILEY

Demographics Map





| POPULATION          | 1 MILE    | 3 MILES   | 5 MILES   |
|---------------------|-----------|-----------|-----------|
| Total population    | 10,061    | 76,718    | 199,710   |
| Median age          | 33.7      | 33.5      | 33.7      |
| Median age (Male)   | 34.8      | 33.6      | 33.1      |
| Median age (Female) | 31.3      | 33.4      | 34.3      |
| HOUSEHOLDS & INCOME | 1 MILE    | 3 MILES   | 5 MILES   |
| Total households    | 4,555     | 31,215    | 79,265    |
| # of persons per HH | 2.2       | 2.5       | 2.5       |
| Average HH income   | \$63,027  | \$46,037  | \$46,679  |
| Average house value | \$335,592 | \$162,472 | \$153,767 |

<sup>\*</sup> Demographic data derived from 2010 US Census

### **ALLISON BARTA BAILEY**