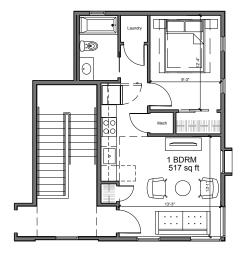

The Seven at Page Woodson features brand new construction and a location only minutes from downtown, within the John W. Rex Charter Elementary School district!

1 Bedroom • 517 sq ft

2 Bedroom • 835 sq ft