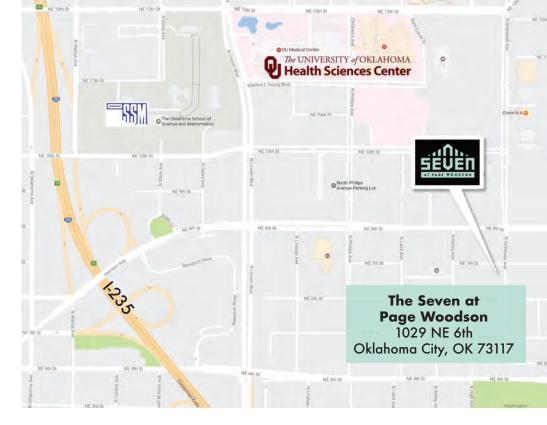

4 Bedroom • 1,360 sq ft

4 Bedroom • 1,350 sq ft

The Seven at Page Woodson Floorplans

Location. Location. Location.

The Seven at Page Woodson is located just TWO BLOCKS south of the OU Health Science Center, and only minutes

from Downtown Oklahoma City, Midtown, Uptown, and **Bricktown Entertainment** District.