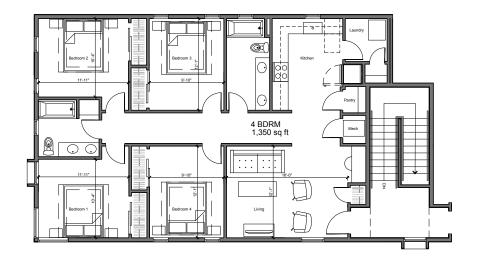

4 Bedroom • 1,360 sq ft

4 Bedroom • 1,350 sq ft

The Seven at Page Woodson Floorplans

Location. Location. Location.

The Seven at Page Woodson is located just TWO BLOCKS south of the OU Health Science Center, and only minutes

The Seven at Page Woodson Floorplans