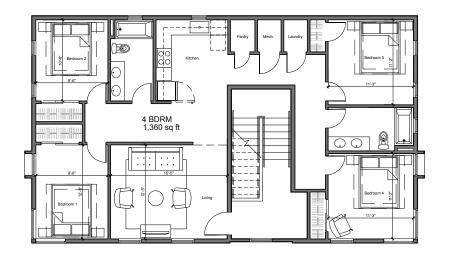

4 Bedroom • 1,360 sq ft

4 Bedroom • 1,350 sq ft

The Seven at Page Woodson Floorplans

Location. Location. Location.

The Seven at Page Woodson is located just TWO BLOCKS south of the OU Health Science Center, and only minutes

The Seven at Page Woodson Floorplans