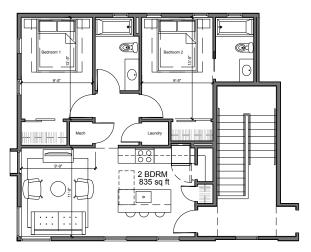

The Seven at Page Woodson features brand new construction and a location only minutes from downtown, within the John W. Rex Charter Elementary School district!

1 Bedroom • 517 sq ft

2 Bedroom • 835 sq ft