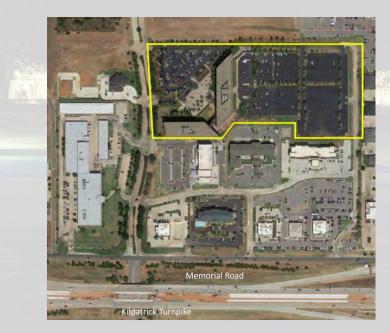

### **Property Specifications**

| Address:           | 14000 Quail Springs Parkway<br>Oklahoma City, Oklahoma 73134                                                                                                                                            |
|--------------------|---------------------------------------------------------------------------------------------------------------------------------------------------------------------------------------------------------|
| Location:          | Between May Avenue and the Lake Hefner<br>Parkway just north of Memorial Road and the<br>Kilpatrick Turnpike                                                                                            |
| Net Rentable Area: | 298,610 square feet                                                                                                                                                                                     |
| Parking:           | 1,113 total spaces<br>1,025 surface spaces (free)<br>88 covered garage spaces (monthly rate)                                                                                                            |
| Building Height:   | 6 stories each                                                                                                                                                                                          |
| Ceiling Height:    | Floor 1: 9'0"<br>Floor 2: 10'2"<br>Floors 3-6: 8'6"                                                                                                                                                     |
| Security:          | Staffed after-hours with on-site personnel 7 days<br>per week. 16 cameras monitor all<br>entrances and parking lots. After-hours<br>access is available to tenants via Security<br>PasKey card readers. |
| Building Hours:    | 8:00 a.m 6:00 p.m. Monday through Friday<br>8:00 a.m 1:00 p.m. Saturday                                                                                                                                 |
| Amenities:         | Full service restaurant with vending area<br>Numerous hotels, shops and restaurants nearby<br>On-site management office<br>Loading Dock<br>Covered Parking<br>Fitness Facility                          |