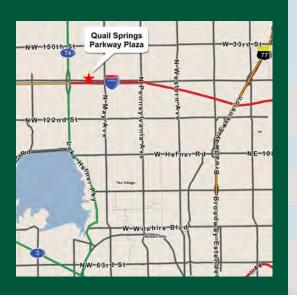

# Quail Springs Parkway Plaza

### **Property Specifications**

| Address:           | 14000 Quail Springs Parkway<br>Oklahoma City, Oklahoma 73134                                                                                                                                            |
|--------------------|---------------------------------------------------------------------------------------------------------------------------------------------------------------------------------------------------------|
| Location:          | Between May Avenue and the Lake Hefner<br>Parkway just north of Memorial Road and the<br>Kilpatrick Turnpike                                                                                            |
| Net Rentable Area: | 298,610 square feet                                                                                                                                                                                     |
| Parking:           | 1,113 total spaces<br>1,025 surface spaces (free)<br>88 covered garage spaces (monthly rate)                                                                                                            |
| Building Height:   | 6 stories each                                                                                                                                                                                          |
| Ceiling Height:    | Floor 1: 9'0"<br>Floor 2: 10'2"<br>Floors 3-6: 8'6"                                                                                                                                                     |
| Security:          | Staffed after-hours with on-site personnel 7 days<br>per week. 16 cameras monitor all<br>entrances and parking lots. After-hours<br>access is available to tenants via Security<br>PasKey card readers. |
| Building Hours:    | 8:00 a.m 6:00 p.m. Monday through Friday<br>8:00 a.m 1:00 p.m. Saturday                                                                                                                                 |
| Amenities:         | Full service restaurant with vending area<br>Numerous hotels, shops and restaurants nearby<br>On-site management office<br>Loading Dock<br>Covered Parking<br>Fitness Facility                          |