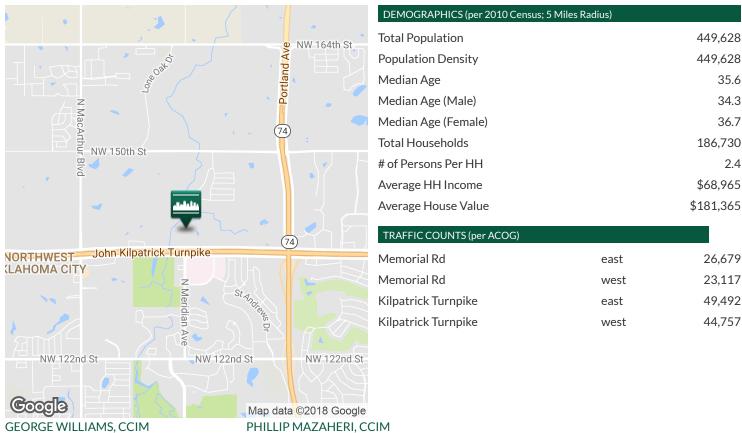

Quailbrook sits at the intersection of Meridian and Memorial, with direct access to Kilpatrick Turnpike resulting in a heavy flow of traffic. An average of 29,000 cars pass daily along the Kilpatrick alone. Gaillardia, a private golf community is directly to the west of the center.

Mercy Health Center resides across the highway with approximately 300 beds and the Oklahoma Heart Hospital, specializing in heart health care.

040418