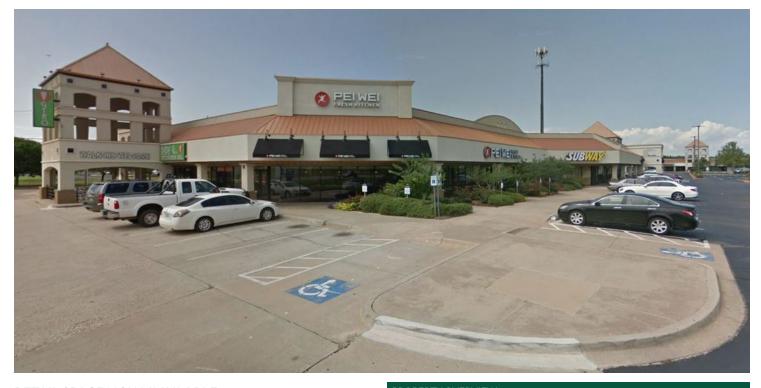

## QUAILBROOK PLAZA

4401 West Memorial Road, Oklahoma City, OK 73134

### PROPERTY OVERVIEW

Located in a rapidly growing area of northwest Oklahoma City, Quailbrook Shopping Center serves several new high income housing additions. Mixed use retail/office complexes, and medical facilities.

Quailbrook sits at the intersection of Meridian and Memorial, with direct access to Kilpatrick Turnpike resulting in a heavy flow of traffic. An average of 29,000 cars pass daily along the Kilpatrick alone. Gaillardia, a private golf community is directly to the west of the center.