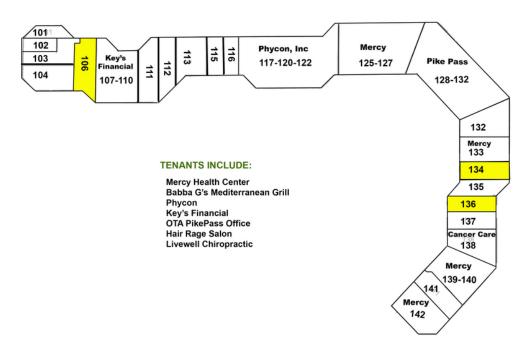

#### RETAIL SPACE NOW AVAILABLE

**Available SF:** 1,863 - 2,817 SF

**Suite 106** 2,817 SF **Suite 134** 1.863 SF

**Suite 136** 1,915 SF

**Lease Rate:** \$15.00 SF/yr (NNN)

**Building Size:** 90,228 SF

**Cross Streets:** N. Meridian Ave & W. Memorial Rd