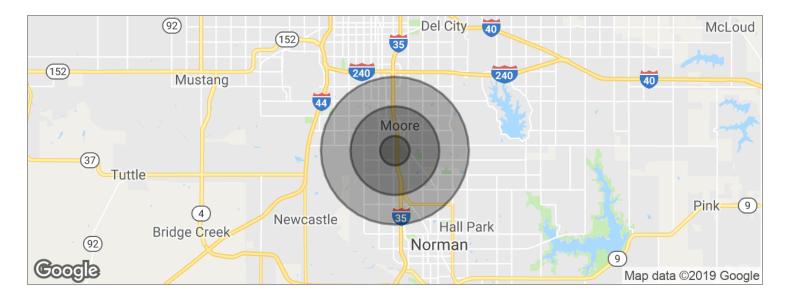

#### GEORGE WILLIAMS, CCIM

Demographics Map

| POPULATION                            | 1 MILE              | 3 MILES               | 5 MILES               |
|---------------------------------------|---------------------|-----------------------|-----------------------|
| Total population                      | 5,395               | 57,681                | 115,682               |
| Median age                            | 30.5                | 32.4                  | 34.1                  |
| Median age (Male)                     | 31.2                | 31.7                  | 33.1                  |
| Median age (Female)                   | 29.6                | 32.9                  | 35.1                  |
|                                       |                     |                       |                       |
| HOUSEHOLDS & INCOME                   | 1 MILE              | 3 MILES               | 5 MILES               |
| HOUSEHOLDS & INCOME  Total households | <b>1 MILE</b> 2,032 | <b>3 MILES</b> 21,776 | <b>5 MILES</b> 44,048 |
|                                       |                     |                       |                       |
| Total households                      | 2,032               | 21,776                | 44,048                |