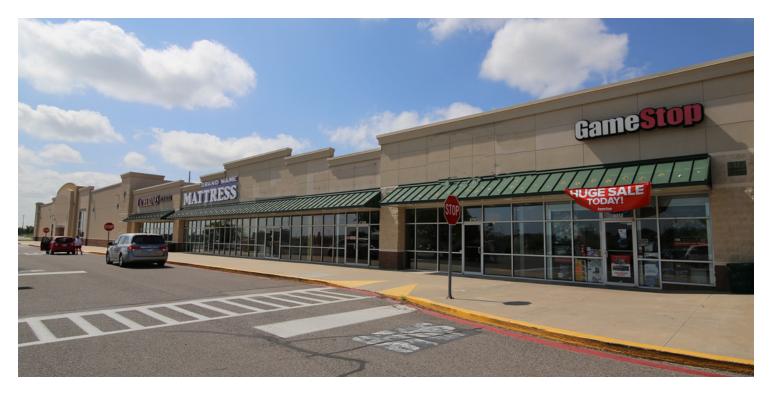

#### **PROPERTY OVERVIEW**

Available SF: 1,600 - 10,720 SF

Pylon signage is available

Lease Rate: \$14.00 - 16.00 SF/yr

(NNN)

Neighbors include: Supercenter, Home Depot, Lowe's, Super Target, Best Buy, Hobby Lobby, JC Penney, Sam's, Ross, PetSmart, Bed Bath and Beyond, Aldi, Tires Plus, Firestone, Goodyear, Warren Theatre, LifeChurch.tv, McDonald's, Braum's, Burger King, Jack in the Box, Panda Express and more

Co-Tenants include: Kohl's, Urban Air, GameStop and Catherine's.

Lot Size: 2.41 Acres

**PROPERTY HIGHLIGHTS** 

Riverwalk Centre's shadow anchor is Kohl's. This centrally located property is is the heart of the I-35 & SW 19th St retail population. National and local

retailers flock to be in this area.

Year Built: 2004

Building Size: 78,127

Submarket: Moore/Norman 031919