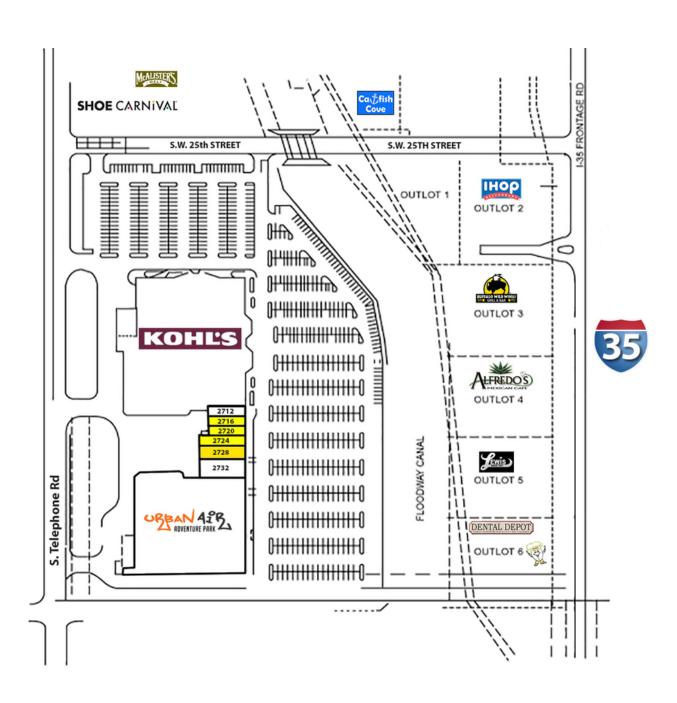

#### GEORGE WILLIAMS, CCIM

2712 - 2800 S Telephone Rd, Moore, OK 73160

| Space             | Tenant    | Square Feet | Space      | Tenant      | Square Feet |
|-------------------|-----------|-------------|------------|-------------|-------------|
| Suite 2712        | GameStop  | 1,600       | Suite 2728 | Available   | 3,960       |
| <b>Suite 2716</b> | Available | 1,600       | Suite 2732 | Catherine's | 5,060       |
| Suite 2720        | Available | 2,080       | Suite 2800 | Urban Air   | 60,747      |
| <b>Suite 2724</b> | Available | 3,080       |            | Total GLA   | 78,127      |

#### GEORGE WILLIAMS, CCIM

Site Plan