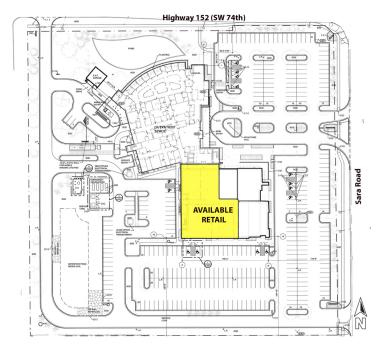

### RETAIL SPACE AVAILABLE ON FIRST FLOOR

**Available SF:** 2,000 SF up to 15,665 SF

Lease Rate: Negotiable

**Building Size:** 82,000 SF

Year Built: 2014

**Cross Streets:** S Sara Rd & SW 74th St

The St. Anthony Mustang Healthplex is conveniently located at the intersection of Sara Road and Highway 152. Approximately 15,665 square feet remaining space is situated on the first floor, and connected to the three story Healthplex. Large bay depths and limited structural columns allow for a flexible space layout. Energy efficient geo-thermal HVAC system.

> Located at the heart of Mustang retail, adjacent to Wal-Mart

SuperCenter and Lowe's.

> Great visibility and access

> Sara Road provides access to Newcastle, Tuttle, Blanchard and Minco traffic.

060518