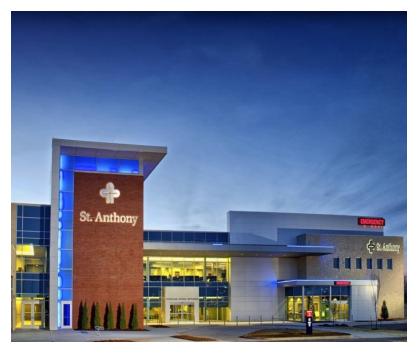

# SAINT ANTHONY MUSTANG HEALTHPLEX

201 South Sara Rd, Mustang, OK 73064

### RETAIL SPACE AVAILABLE ON FIRST FLOOR

**Available SF:** 2,000 SF up to 15,665 SF

Lease Rate: Negotiable

**Building Size:** 82,000 SF

Year Built: 2014

**Cross Streets:** S Sara Rd & SW 74th St

The St. Anthony Mustang Healthplex is conveniently located at the intersection of Sara Road and Highway 152. Approximately 15,665 square feet remaining space is situated on the first floor, and connected to the three story Healthplex. Large bay depths and limited structural columns allow for a flexible space layout. Energy efficient geo-thermal HVAC system.