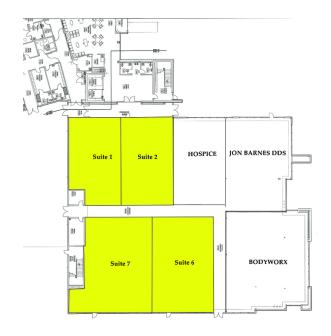

### RETAIL SPACE AVAILABLE ON FIRST FLOOR

**Available SF:** 2,000 SF up to 15,665 SF

Lease Rate: Negotiable

**Building Size:** 82,000 SF

Year Built: 2014

**Cross Streets:** S Sara Rd & SW 74th St

The St. Anthony Mustang Healthplex is conveniently located at the intersection of Sara Road and Highway 152. Approximately 15,665 square feet remaining space is situated on the first floor, and connected to the three story Healthplex. Large bay depths and limited structural columns allow for a flexible space layout. Energy efficient geo-thermal HVAC system.