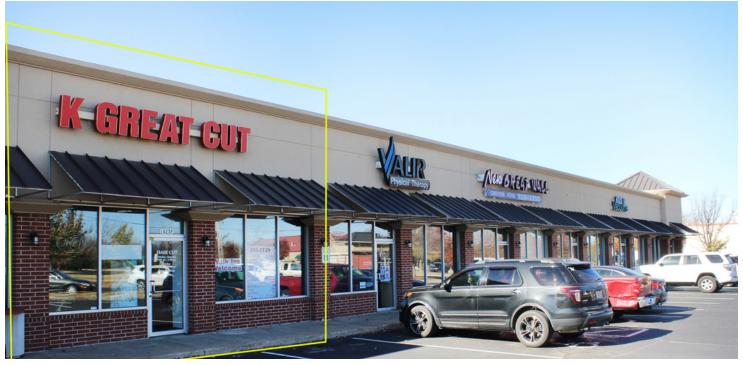

## PROPERTY OVERVIEW

This busy shopping center is perfectly located for retailers looking for position in the West Edmond market. Co-tenants: Results Fitness Center, New Great Wall Chinese Restaurant, and Valir Health.

Two spaces available:

Former Results Fitness & Nutrition Center 7,500 SF

17,688 SF Hair salon (K Great Cut) 1,625 SF

112618