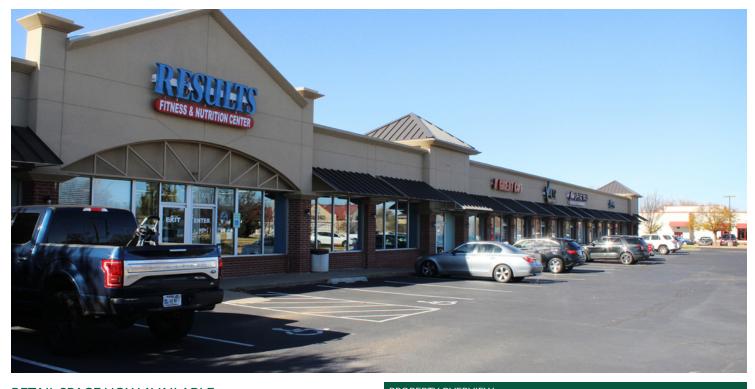

## RETAIL SPACE NOW AVAILABLE

**Available SF:** 1,625 - 7,500 SF

**Lease Rate:** \$15.00 SF/yr (NNN)

Building Size: 17,688 S

Sub Market: Edmond

## PROPERTY OVERVIEW

This busy shopping center is perfectly located for retailers looking for position in the West Edmond market. Co-tenants: Results Fitness Center, New Great Wall Chinese Restaurant, and Valir Health.

Two spaces available:

Former Results Fitness & Nutrition Center 7,500 SF

17,688 SF Hair salon (K Great Cut) 1,625 SF

112618