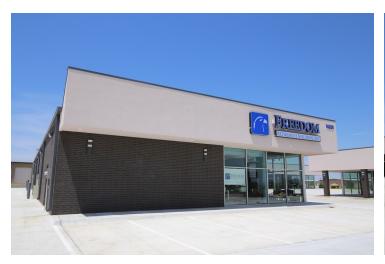

## SANTA FE SHOPS - NEW CONSTRUCTION

### 14201 N Santa Fe, Oklahoma City, OK 73013

### RETAIL/OFFICE SPACE NOW AVAILABLE

**Available SF:** 1,030 - 21,600 SF

Lease Rate: Negotiable

**Lot Size:** 1.81 Acres

**Building Size:** 24,000 SF

Year Built: 2017

**Sub Market:** North Oklahoma City

**Cross Streets:** NW 142nd & N Santa Fe Ave

New Construction – 24,000 SF mixed use center located on N Santa Fe Ave just north of Memorial Road

112018