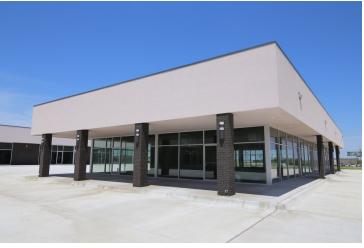

## SANTA FE SHOPS - NEW CONSTRUCTION

### 14201 N Santa Fe, Oklahoma City, OK 73013

### RETAIL/OFFICE SPACE NOW AVAILABLE

**Available SF:** 1,030 - 21,600 SF

Lease Rate: Negotiable

**Lot Size:** 1.81 Acres

**Building Size:** 24,000 SF

Year Built: 2017

**Sub Market:** North Oklahoma City

**Cross Streets:** NW 142nd & N Santa Fe Ave

New Construction – 24,000 SF mixed use center located on N Santa Fe Ave just north of Memorial Road

112018