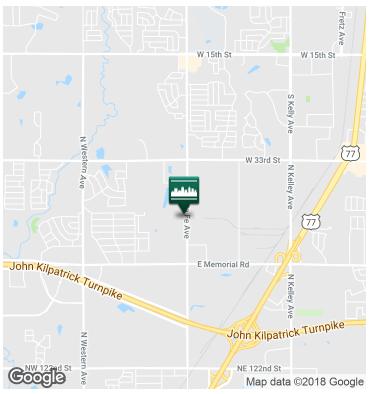

### RETAIL/OFFICE SPACE NOW AVAILABLE

**Available SF:** 1,030 - 21,600 SF

Lease Rate: Negotiable

**Lot Size:** 1.81 Acres

**Building Size:** 24,000 SF

Year Built: 2017

**Sub Market:** North Oklahoma City

**Cross Streets:** NW 142nd & N Santa Fe Ave

## 14201 N Santa Fe, Oklahoma City, OK 73013

| Total Population          |       | 162,354   |
|---------------------------|-------|-----------|
| Population Density        |       | 162,354   |
| Median Age                |       | 33.0      |
| Median Age (Male)         |       | 31.3      |
| Median Age (Female)       |       | 34.3      |
| Total Households          |       | 65,803    |
| # of Persons Per HH       |       | 2.5       |
| Average HH Income         |       | \$72,805  |
| Average House Value       |       | \$187,837 |
| TRAFFIC COUNTS (per ACOG) |       |           |
| N Santa Fe                | north | 21,216    |
| N Santa Fe                | south | 20,095    |
| E Memorial                | east  | 17,631    |
| W Memorial                | west  | 19,871    |
| W 33rd St                 | east  | 19,441    |

west

DEMOGRAPHICS (per 2010 Census; 5 Miles Radius)