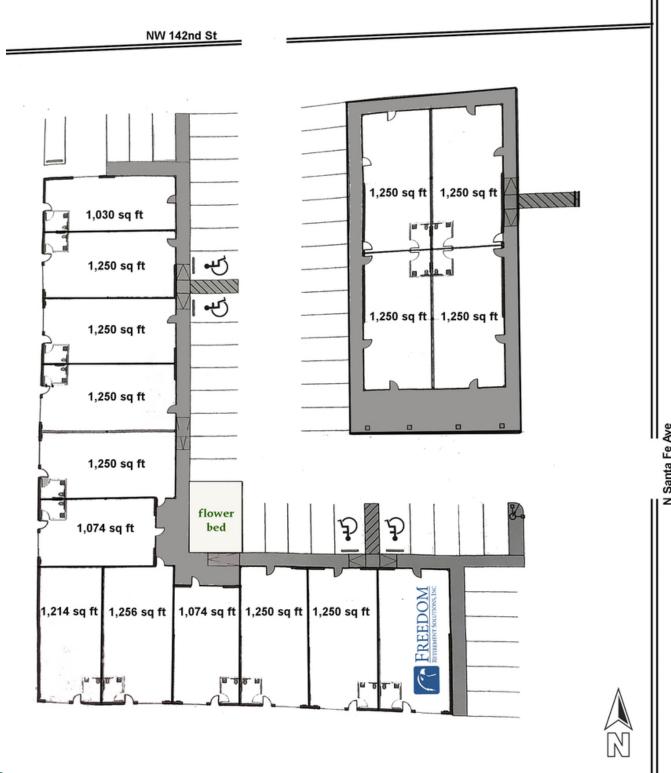

### RETAIL/OFFICE SPACE NOW AVAILABLE

**Available SF:** 1,030 - 21,600 SF

Lease Rate: Negotiable

**Lot Size:** 1.81 Acres

**Building Size:** 24,000 SF

Year Built: 2017

**Sub Market:** North Oklahoma City

**Cross Streets:** NW 142nd & N Santa Fe Ave