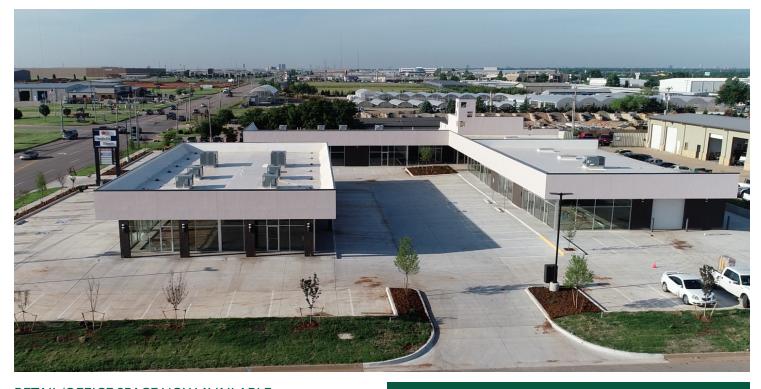

### RETAIL/OFFICE SPACE NOW AVAILABLE

**Available SF:** 1,030 - 21,600 SF

Lease Rate: Negotiable

**Lot Size:** 1.81 Acres

**Building Size:** 24,000 SF

Year Built: 2017

**Sub Market:** North Oklahoma City

**Cross Streets:** NW 142nd & N Santa Fe Ave

New Construction – 24,000 SF mixed use center located on N Santa Fe Ave just north of Memorial Road

112018