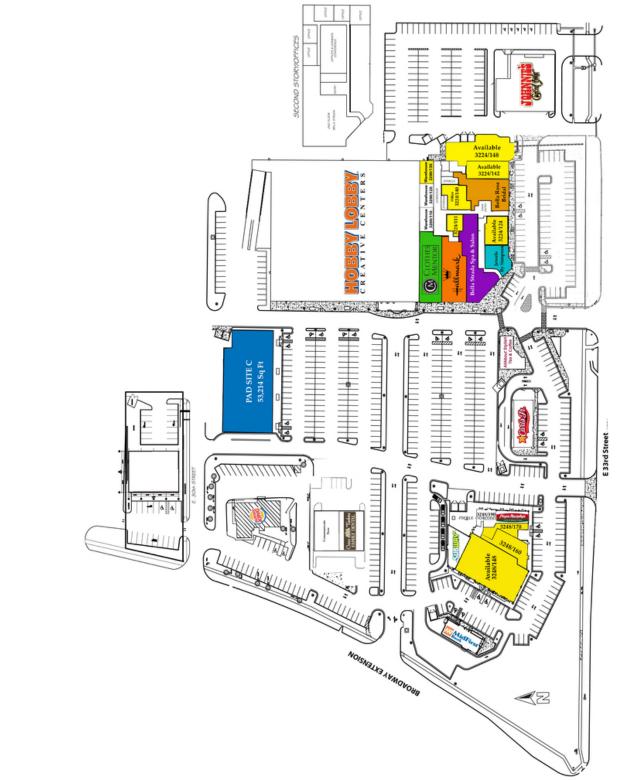

# RETAIL, OFFICE & STORAGE

| SPACES AVAILABLE |         |             |           |  |  |
|------------------|---------|-------------|-----------|--|--|
| #3248-170        | 1,470 s | sf          |           |  |  |
| #3248-148        | 7,975 s | sf can be   | 10,175 sf |  |  |
| #3248-160        | 2,200 s | sf combined |           |  |  |
|                  |         |             |           |  |  |
| #3224-148        | 3,940 s | sf          |           |  |  |
| #3224-142        | 2,600 s | sf can be   | 6,540 sf  |  |  |
| #3224-140        | 1,403 s | sf combined |           |  |  |
| #3224-124        | 2,404 s | sf          |           |  |  |
| #3224-111        | 896 s   | sf          |           |  |  |
| #3200-130        | 1,160 s | sf          |           |  |  |
|                  |         |             |           |  |  |

### PAD SITE AVAILABLE (+/-)

Pad Site C

53,214 sf (1.222 acres)

Prominent Pad Site Available -Sale, Ground Lease or Build to Suit