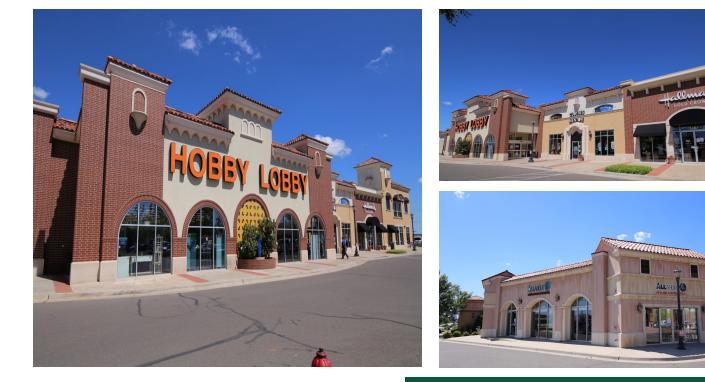

# THE SHOPPES ON BROADWAY

# 3224 S Broadway, Edmond, OK 73013

# RETAIL SPACE NOW AVAILABLE

| Available SF:<br>Lease Rate: | 896 - 10,175 SF<br>negotiable | Located in the heart of Edmond at the intersection of 33rd<br>Street & Broadway, this upscale center is a shopping<br>destination with premier Tenants including: Hobby Lobby, Bella<br>Strada Spa & Salon, Hallmark, Jewels By Simpson and many<br>more. |
|------------------------------|-------------------------------|-----------------------------------------------------------------------------------------------------------------------------------------------------------------------------------------------------------------------------------------------------------|
|                              |                               |                                                                                                                                                                                                                                                           |
| Building Size:               | 125,659 SF                    | Edmond's finest mixed use development; premier retail space.                                                                                                                                                                                              |
| bunding 5120.                | 123,03731                     | Pad Site available, Sale, Ground Lease or Build To Suit. Office                                                                                                                                                                                           |
| Market:                      | North                         | and storage space is also available.                                                                                                                                                                                                                      |
|                              | North                         |                                                                                                                                                                                                                                                           |
|                              |                               |                                                                                                                                                                                                                                                           |
| Sub Market:                  | Edmond                        |                                                                                                                                                                                                                                                           |
|                              |                               |                                                                                                                                                                                                                                                           |
| Cross Streets:               | 33rd Street & S Broadway      | 101118                                                                                                                                                                                                                                                    |
|                              |                               |                                                                                                                                                                                                                                                           |