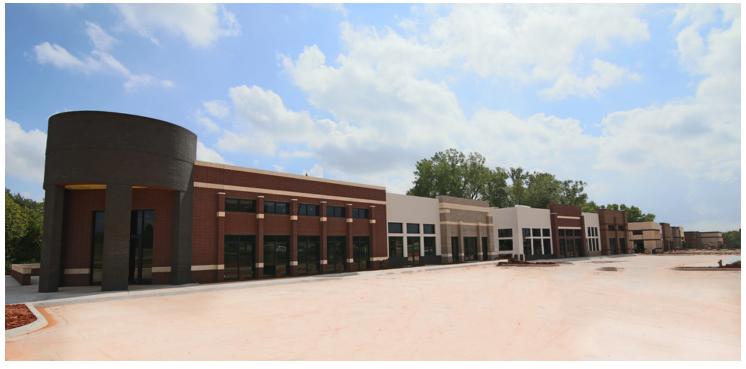

### PROPERTY OVERVIEW

Cheyenne Ridge is a 28,000 square foot, multi-tenant, new construction retail center located at 33rd and Bryant.

This new development is located in high growth geographic center of Edmond, OK. - OKC's preferred suburb which has the highest incomes and best schools of any OKC suburb. Perfect location for soft goods, services, and restaurants.

Located on the SE corner of 33rd and Bryant tenants will have great exposure with frontage on Bryant and easy access to Broadway Extension/235 and I-35.

Trade area neighbors include: Oklahoma Christian University, Starbucks, Lucca, Ann Taylor Loft, Runway Seven, Chico's, White House Black Market, Panera Bread, and many more.