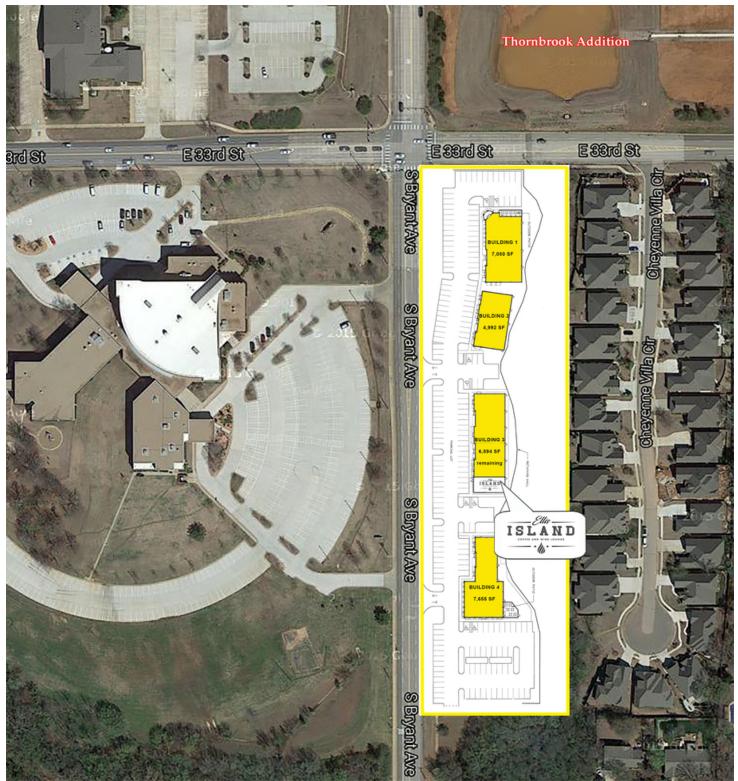

S/E corner E 33rd & S Bryant Ave, Edmond, OK 73013

#### RETAIL SPACE NOW AVAILABLE

**Available SF:** 4,992 - 7,655 SF

**Building 1:** 7,080 SF

**Building 2:** 4,992 SF

**Building 3:** 6,894 SF remaining

**Building 4:** 7,655 SF

Lease Rate: Negotiable

**Lot Size:** 3.32 Acres

Building Size: 28,000 SF

### PROPERTY OVERVIEW

Cheyenne Ridge is a 28,000 square foot, multi-tenant, new construction retail center located at 33rd and Bryant.

This new development is located in high growth geographic center of Edmond, OK. - OKC's preferred suburb which has the highest incomes and best schools of any OKC suburb. Perfect location for soft goods, services, and restaurants.

Located on the SE corner of 33rd and Bryant tenants will have great exposure with frontage on Bryant and easy access to Broadway Extension/235 and I-35.

Trade area neighbors include: Oklahoma Christian University, Starbucks, Lucca, Ann Taylor Loft, Runway Seven, Chico's, White House Black Market, Panera Bread, and many more.