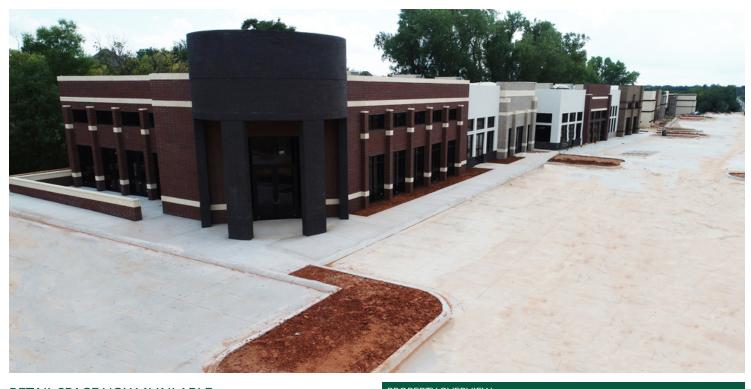

#### RETAIL SPACE NOW AVAILABLE

**Available SF:** 4,992 - 7,655 SF

**Building 1:** 7,080 SF

**Building 2:** 4,992 SF

**Building 3:** 6,894 SF remaining

**Building 4:** 7,655 SF

Lease Rate: Negotiable

**Lot Size:** 3.32 Acres

### PROPERTY OVERVIEW

Cheyenne Ridge is a 28,000 square foot, multi-tenant, new construction retail center located at 33rd and Bryant.

This new development is located in high growth geographic center of Edmond, OK. - OKC's preferred suburb which has the highest incomes and best schools of any OKC suburb. Perfect location for soft goods, services, and restaurants.

Located on the SE corner of 33rd and Bryant tenants will have great exposure with frontage on Bryant and easy access to Broadway Extension/235 and I-35.

Trade area neighbors include: Oklahoma Christian University, Starbucks, Lucca, Ann Taylor Loft, Runway Seven, Chico's, White House Black Market, Panera Bread, and many more.