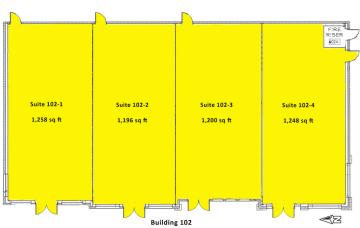

#### RETAIL SPACE NOW AVAILABLE

**Available SF:** 4,992 - 7,655 SF

**Building 1:** 7,080 SF

**Building 2:** 4,992 SF

**Building 3:** 6,894 SF remaining

**Building 4:** 7,655 SF

Lease Rate: Negotiable

**Lot Size:** 3.32 Acres