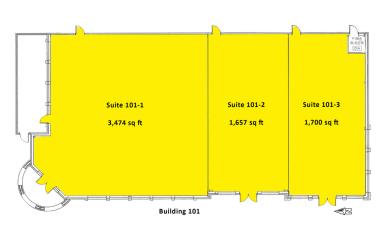

#### RETAIL SPACE NOW AVAILABLE

**Available SF:** 4,992 - 7,655 SF

**Building 1:** 7,080 SF

**Building 2:** 4,992 SF

**Building 3:** 6,894 SF remaining

**Building 4:** 7,655 SF

Lease Rate: Negotiable

**Lot Size:** 3.32 Acres