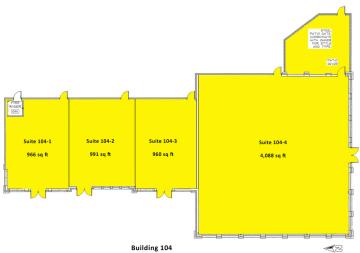

#### RETAIL SPACE NOW AVAILABLE

**Available SF:** 4,992 - 7,655 SF

**Building 1:** 7,080 SF

**Building 2:** 4,992 SF

**Building 3:** 6,894 SF remaining

**Building 4:** 7,655 SF

Lease Rate: Negotiable

**Lot Size:** 3.32 Acres