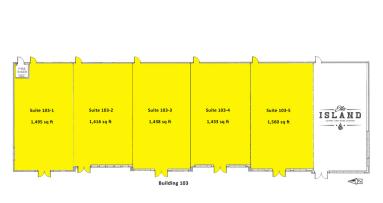

#### RETAIL SPACE NOW AVAILABLE

**Available SF:** 4,992 - 7,655 SF

**Building 1:** 7,080 SF

**Building 2:** 4,992 SF

**Building 3:** 6,894 SF remaining

**Building 4:** 7,655 SF

Lease Rate: Negotiable

**Lot Size:** 3.32 Acres