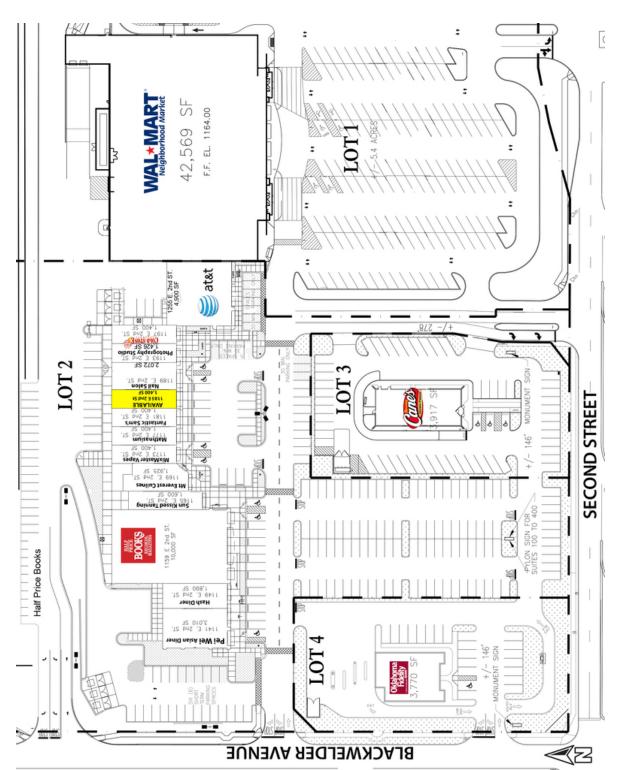

#### **PROPERTY OVERVIEW RETAIL SPACE NOW AVAILABLE** Shoppes At Edmond University, located at 2nd and Bryant in Available SF: 1.400 SF Edmond (the premier retail corridor in this market) is a neighborhood center anchored by Walmart Neighborhood Market. 1,400 SF **Suite 1185** The center's current tenancy include Pei Wei Asian Diner, Half Price Books, AT&T and many more. Lease Rate: \$20.00 SF/yr (NNN) Directly adjacent to the University of Central Oklahoma, 4.89 Acres Lot Size: 16,910 students and across from OU Medical Center (300 beds) 77,543 SF **Building Size:** Sub Market: Edmond **Cross Streets:** E 2nd St & S Bryant Ave 071818

# SHOPPES AT EDMOND UNIVERSITY