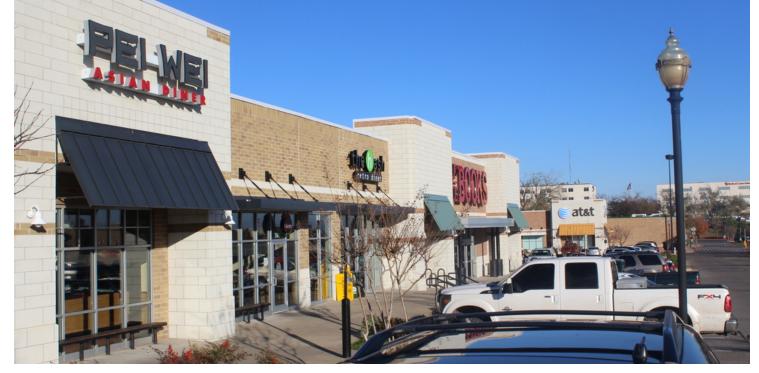

#### **PROPERTY OVERVIEW RETAIL SPACE NOW AVAILABLE** Shoppes At Edmond University, located at 2nd and Bryant in Available SF: 1.400 SF Edmond (the premier retail corridor in this market) is a neighborhood center anchored by Walmart Neighborhood Market. 1,400 SF **Suite 1185** The center's current tenancy include Pei Wei Asian Diner, Half Price Books, AT&T and many more. Lease Rate: \$20.00 SF/yr (NNN) Directly adjacent to the University of Central Oklahoma, 4.89 Acres Lot Size: 16,910 students and across from OU Medical Center (300 beds) 77,543 SF **Building Size:** Sub Market: Edmond **Cross Streets:** E 2nd St & S Bryant Ave 071818

# SHOPPES AT EDMOND UNIVERSITY