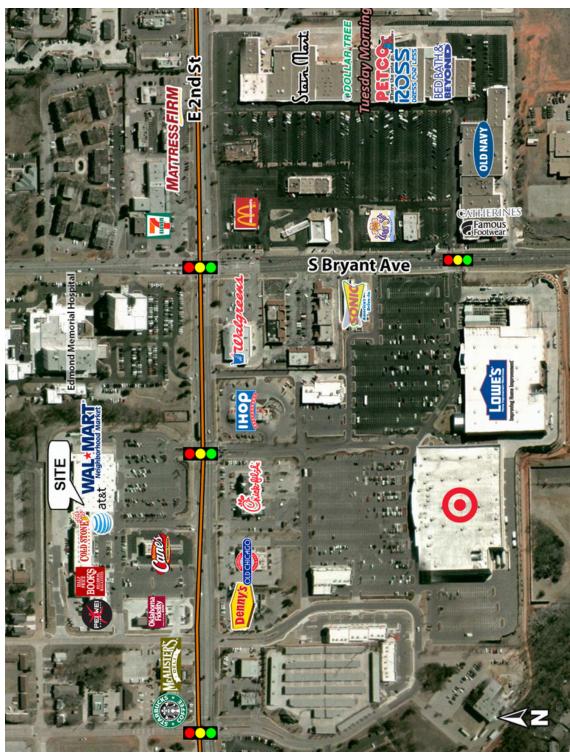

#### **PROPERTY OVERVIEW RETAIL SPACE NOW AVAILABLE** Shoppes At Edmond University, located at 2nd and Bryant in Available SF: 1.400 SF Edmond (the premier retail corridor in this market) is a neighborhood center anchored by Walmart Neighborhood Market. 1,400 SF **Suite 1185** The center's current tenancy include Pei Wei Asian Diner, Half Price Books, AT&T and many more. Lease Rate: \$20.00 SF/yr (NNN) Directly adjacent to the University of Central Oklahoma, 4.89 Acres Lot Size: 16,910 students and across from OU Medical Center (300 beds) 77,543 SF **Building Size:** Sub Market: Edmond **Cross Streets:** E 2nd St & S Bryant Ave 071818