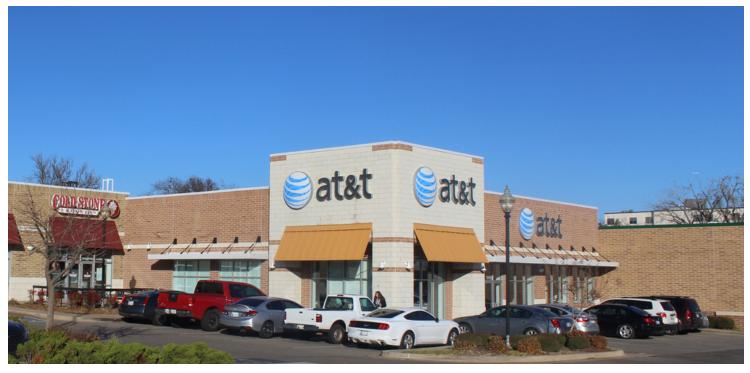

#### **PROPERTY OVERVIEW RETAIL SPACE NOW AVAILABLE** Shoppes At Edmond University, located at 2nd and Bryant in Available SF: 1.400 SF Edmond (the premier retail corridor in this market) is a neighborhood center anchored by Walmart Neighborhood Market. 1,400 SF **Suite 1185** The center's current tenancy include Pei Wei Asian Diner, Half Price Books, AT&T and many more. Lease Rate: \$20.00 SF/yr (NNN) Directly adjacent to the University of Central Oklahoma, 4.89 Acres Lot Size: 16,910 students and across from OU Medical Center (300 beds) 77,543 SF **Building Size:** Sub Market: Edmond **Cross Streets:** E 2nd St & S Bryant Ave 071818

# SHOPPES AT EDMOND UNIVERSITY