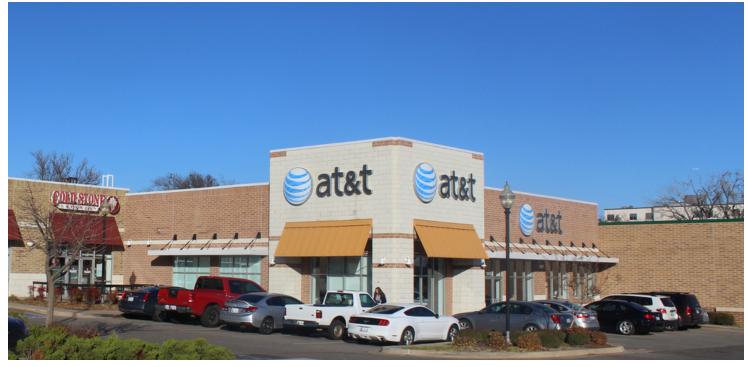

## 1141 E 2nd St, Edmond, OK 73034

## RETAIL SPACE NOW AVAILABLE

Available SF: 1,400 SF

**Suite: 1173** 1,400 SF

**Lease Rate:** \$20.00 SF/yr (NNN)

**Lot Size:** 4.89 Acres

**Building Size:** 77,543 SF

**Sub Market:** Edmond

**Cross Streets:** E 2nd St & S Bryant Ave

#### PROPERTY OVERVIEW

Shoppes At Edmond University, located at 2nd and Bryant in Edmond (the premier retail corridor in this market) is a neighborhood center anchored by Walmart Neighborhood Market.

The center's current tenancy include Pei Wei Asian Diner, Half Price Books, AT&T and many more.