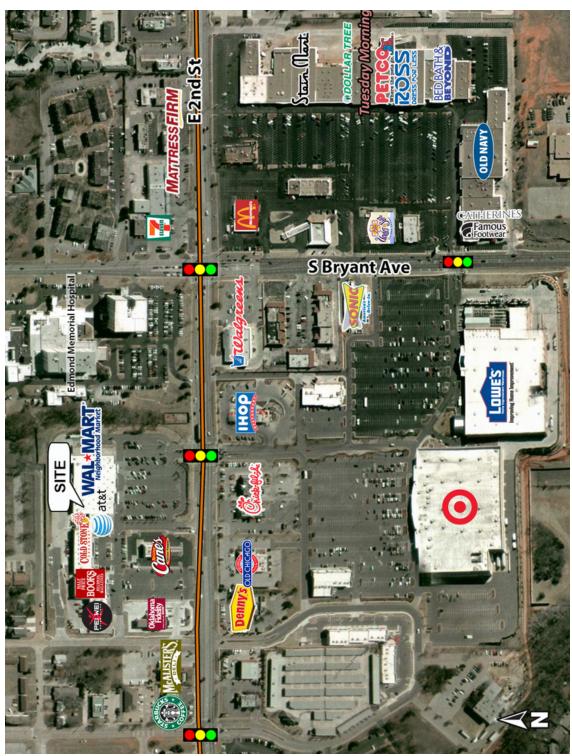

#### PROPERTY OVERVIEW

Shoppes At Edmond University, located at 2nd and Bryant in Edmond (the premier retail corridor in this market) is a neighborhood center anchored by Walmart Neighborhood Market.

The center's current tenancy include Pei Wei Asian Diner, Half Price Books, AT&T and many more.

Directly adjacent to the University of Central Oklahoma, 16,910 students and across from OU Medical Center (300

beds)

042319