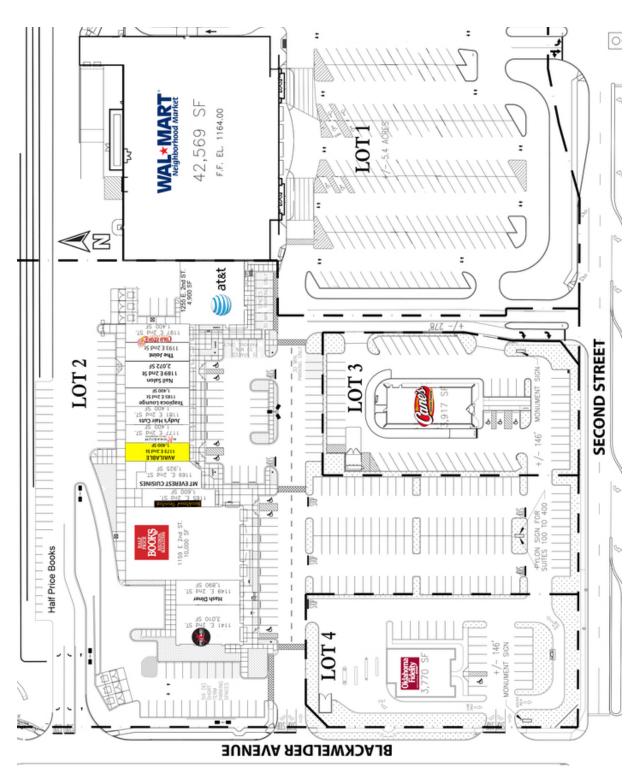

## RETAIL SPACE NOW AVAILABLE

Available SF: 1,400 SF

**Suite: 1173** 1,400 SF

**Lease Rate:** \$20.00 SF/yr (NNN)

**Lot Size:** 4.89 Acres

**Building Size:** 77,543 SF

**Sub Market:** Edmond

**Cross Streets:** E 2nd St & S Bryant Ave

#### PROPERTY OVERVIEW

Shoppes At Edmond University, located at 2nd and Bryant in Edmond (the premier retail corridor in this market) is a neighborhood center anchored by Walmart Neighborhood Market.

The center's current tenancy include Pei Wei Asian Diner, Half Price Books, AT&T and many more.