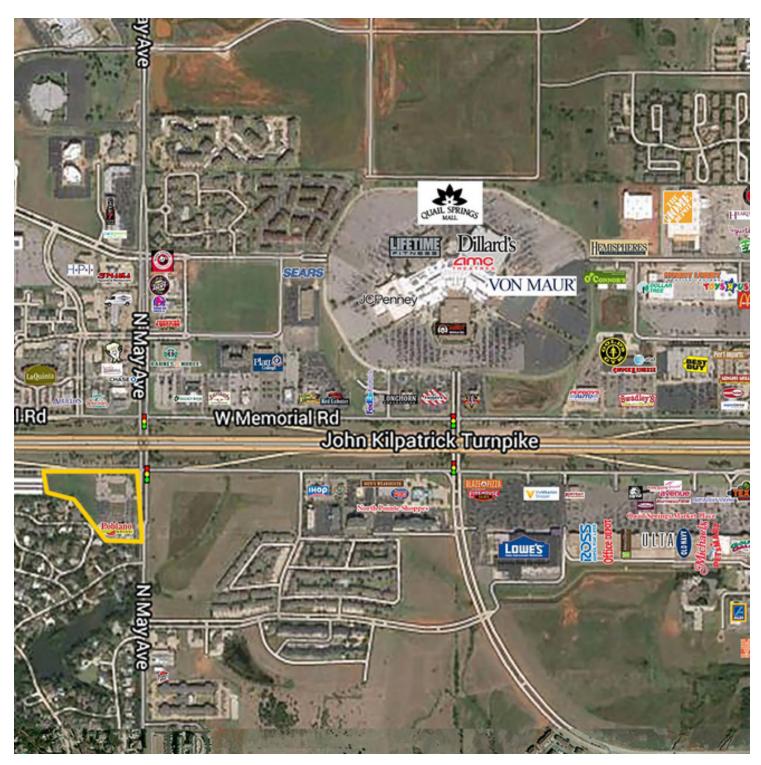

#### **PROPERTY OVERVIEW**

Shoppes at Quail Springs is a 73,000 square foot, two story, multi-tenant retail-office center located at May Ave. and Kilpatrick Turnpike; one of the busiest intersections in the corridor. This intersection serves as a main entry and exit hub for Quail Springs Mall traffic.

#### **LOCATION OVERVIEW**

The Memorial Corridor is a magnet for corporate business, containing over 1.5 million square feet of office space, with over half being Class A properties. A vast medical office community is anchored by some of the most advanced hospitals in the region. The businesses in the corridor are supported by over 1,200 hotel rooms and suites. New big box retailers in the area include Von Maur and Dick's Sporting Goods. Catty-corner to the Shoppes at Quail Springs is a Barnes & Noble Book Store.