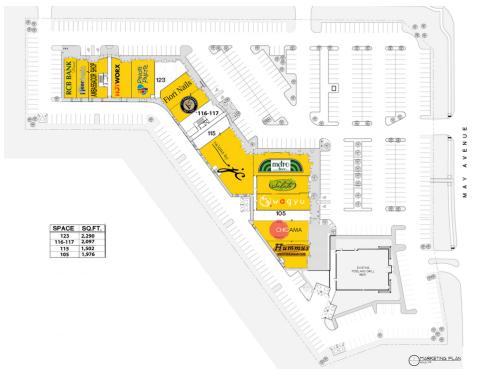

#### **OFFERING SUMMARY**

Available SF: 36,300 SF

Retail SF: 1,502 SF - 2,290 SF

Office SF: 2,000 - 12,000 SF

Lease Rate: Negotiable

Lease Type: NNN

Submarket: North/ Memorial

N May & W Memorial Rd

Suite 105 1,976 SF Suite 116 - 117 2,097 SF Corridor Suite 115 1,502 SF Suite 123 2,290 SF

# SHOPPES AT QUAIL SPRINGS 11360 N May Ave, Oklahoma City, OK 73120