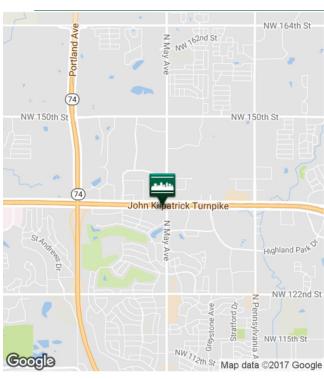

#### **PROPERTY OVERVIEW**

Shoppes at Quail Springs is a 73,000 square foot, two story, multi-tenant retail-office center located at May Ave. and Kilpatrick Turnpike; one of the busiest intersections in the corridor. This intersection serves as a main entry and exit hub for Quail Springs Mall traffic.

#### **LOCATION OVERVIEW**

The Memorial Corridor is a magnet for corporate business, containing over 1.5 million square feet of office space, with over half being Class A properties. A vast medical office community is anchored by some of the most advanced hospitals in the region. The businesses in the corridor are supported by over 1,200 hotel rooms and suites. New big box retailers in the area include Von Maur and Dick's Sporting Goods. Catty-corner to the Shoppes at Quail Springs is a Barnes & Noble Book Store.