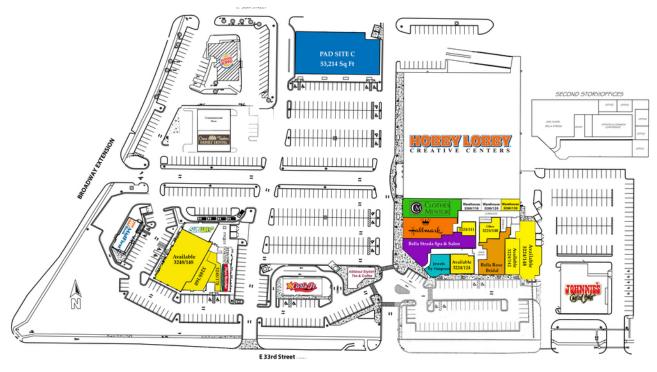

# THE SHOPPES ON BROADWAY - PAD SITE

3224 S Broadway, Edmond, OK 73013

#### RETAIL PAD SITE NOW AVAILABLE

**Available SF:** Pad C - 53,214 SF

**Lease Rate:** Negotiable

**Building Size:** 125,295 SF

**Sub Market:** Edmond

**Cross Streets:** E 33rd St & S Broadway

## PROPERTY OVERVIEW

Pad C is available For Ground Lease or Build To Suit or For Sale.

Located in the heart of Edmond at the intersection of 33rd Street & Broadway, this upscale center is a shopping destination with premier Tenants.

Edmond's finest mixed use development; premier retail space.

101118