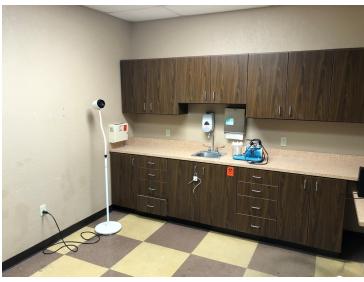

Former Urgent Care space available for Lease.

Signal Ridge Shopping Center is located in the heart of Edmond Oklahoma – Oklahoma City's preferred sub market. Just south of 15th on highly trafficked Kelly Ave, Signal Ridge Shopping Center is a short drive west of Broadway /Broadway Extension and less than 3 miles from the Kilpatrick Turnpike providing easy access to the property.