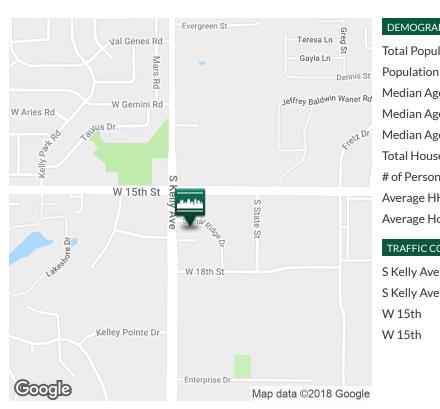

# SIGNAL RIDGE SHOPPING CENTER

1712 S Kelly Ave, Edmond, OK 73013 - (W 15th & S Kelly Ave)

| DEMOGRAPHICS (per 2010 Census; 5 Miles Radius) |       |           |
|------------------------------------------------|-------|-----------|
| Total Population                               |       | 139,918   |
| Population Density                             |       | 139,918   |
| Median Age                                     |       | 33.1      |
| Median Age (Male)                              |       | 31.7      |
| Median Age (Female)                            |       | 34.3      |
| Total Households                               |       | 54,648    |
| # of Persons Per HH                            |       | 2.6       |
| Average HH Income                              |       | \$82,309  |
| Average House Value                            |       | \$209,870 |
| TRAFFIC COUNTS (per ACOG)                      |       |           |
| S Kelly Ave                                    | north | 25,078    |

south

east

west

### GEORGE WILLIAMS, CCIM

Retail Investment Specialist gwilliams@priceedwards.com 405.239.1270 210 Park Ave, Suite 700, Oklahoma City, OK 73102 priceedwards.com 30,729

22,459

17,660