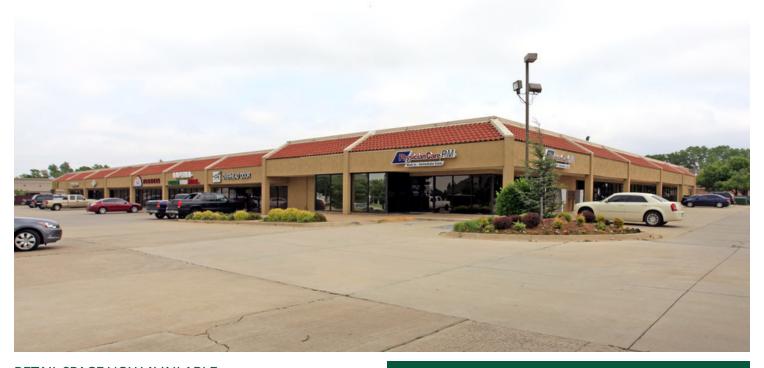

## SIGNAL RIDGE SHOPPING CENTER

1712 S Kelly Ave, Edmond, OK 73013 - (W 15th & S Kelly Ave)

#### RETAIL SPACE NOW AVAILABLE

Available SF: 2,516 SF

**Lease Rate:** \$14.00 - 16.00 SF/yr (NNN)

**Building Size:** 36,000 SF

Year Built: 1986

Sub Market: Edmond

**Cross Streets:** Signal Ridge Drive & Kelly Ave

Former Urgent Care space available for Lease.

Signal Ridge Shopping Center is located in the heart of Edmond Oklahoma – Oklahoma City's preferred sub market. Just south of 15th on highly trafficked Kelly Ave, Signal Ridge Shopping Center is a short drive west of Broadway /Broadway Extension and less than 3 miles from the Kilpatrick Turnpike providing easy access to the property.