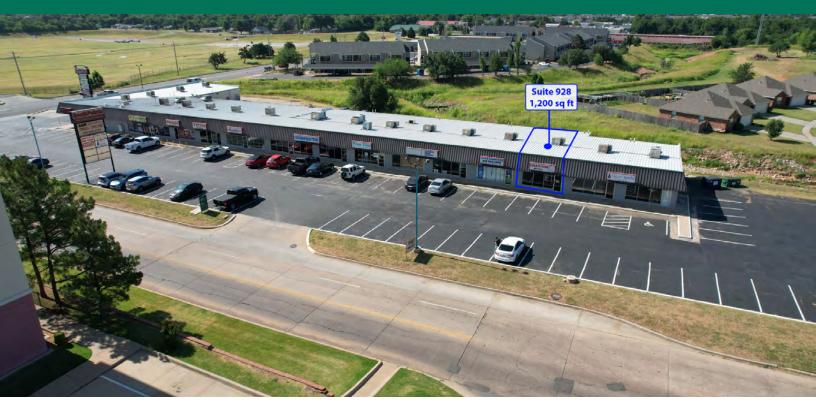

This Center rarely has space available and has excellent foot traffic, offering client possibilities for any retailer.

Pylon signage available.

Suite 928 is a Turn Key Nail Salon space

#### OFFERING SUMMARY

| Lease Rate:        |               | \$12.00 SF/yr (NNN) |  |
|--------------------|---------------|---------------------|--|
|                    |               |                     |  |
| Available SF:      |               | 1,200 SF            |  |
|                    |               |                     |  |
| Building Size:     |               | 22,600 SF           |  |
|                    |               |                     |  |
| SPACES             | LEASE RATE    | SPACE SIZE          |  |
| 928 Straka Terrace | \$12.00 SF/yr | 1,200 SF            |  |