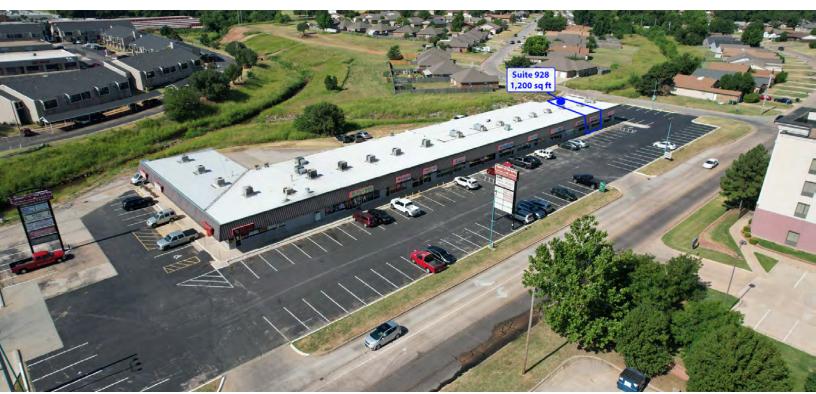

This Center rarely has space available and has excellent foot traffic, offering client possibilities for any retailer.

Pylon signage available.

Suite 928 is a Turn Key Nail Salon space

#### OFFERING SUMMARY

| Lease Rate:        |               | \$12.00 SF/yr (NNN) |  |
|--------------------|---------------|---------------------|--|
|                    |               |                     |  |
| Available SF:      |               | 1,200 SF            |  |
|                    |               |                     |  |
| Building Size:     |               | 22,600 SF           |  |
|                    |               |                     |  |
| SPACES             | LEASE RATE    | SPACE SIZE          |  |
| 928 Straka Terrace | \$12.00 SF/yr | 1,200 SF            |  |