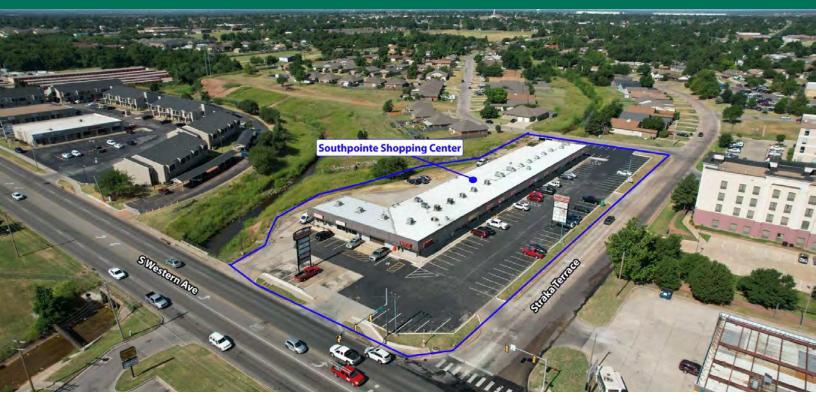

#### **PROPERTY DESCRIPTION**

Southpointe Shopping Center is located on the hard corner of Straka Terrace and South Western Avenue at a heavily traveled intersection. This property is located south of Interstate 240 offering excellent access.

This Center rarely has space available and has excellent foot traffic, offering client possibilities for any retailer.

Pylon signage available.

Suite 928 is a Turn Key Nail Salon space