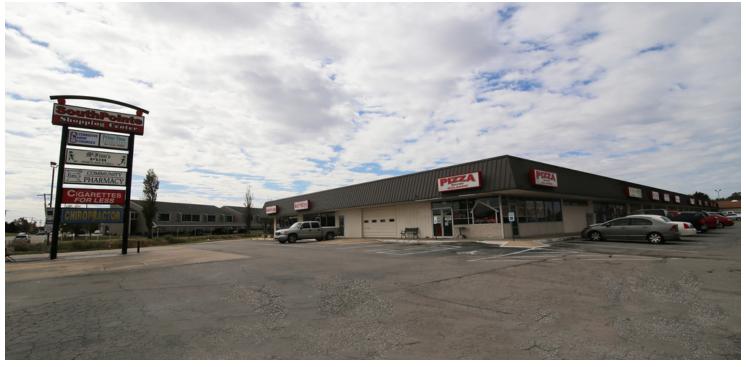

## SOUTHPOINTE SHOPPING CENTER

8003 S Western Ave, Oklahoma City, OK 73139 - (Straka Terrace)

**Sub Market:** South Oklahoma City

**Cross Streets:** Straka Terrace & S Western Ave

Southpointe Shopping Center is located on the hard corner of Straka Terrace and South Western Avenue at a heavily traveled intersection. This property is located south of Interstate 240 offering excellent access.

This Center rarely has space available and has excellent foot traffic, offering client possibilities for any retailer.

Pylon signage available.