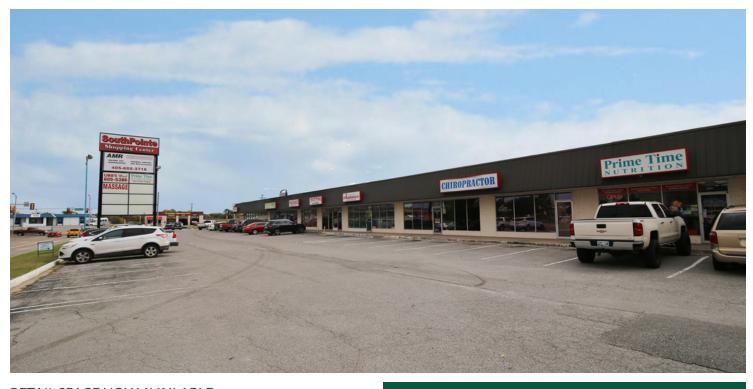

## SOUTHPOINTE SHOPPING CENTER

8003 S Western Ave, Oklahoma City, OK 73139 - (Straka Terrace)

### RETAIL SPACE NOW AVAILABLE

**Available SF:** 960 - 1,200 SF

**Suite 920 A** 1,200 SF

**Suite 906** 1,200 SF

**Suite 8005** 960 SF

**Lease Rate:** \$10.00 SF/yr (NNN)

**Building Size:** 22,600 SF

Year Built: 1981

**Sub Market:** South Oklahoma City

**Cross Streets:** Straka Terrace & S Western Ave

Southpointe Shopping Center is located on the hard corner of Straka Terrace and South Western Avenue at a heavily traveled intersection. This property is located south of Interstate 240 offering excellent access.

This Center rarely has space available and has excellent foot traffic, offering client possibilities for any retailer.

Pylon signage available.