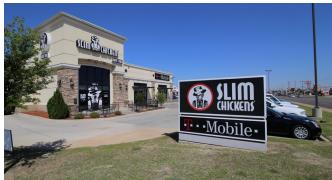

#### PROPERTY OVERVIEW

Summit Pointe Plaza is located on a prime corner in one of the highest income per capita areas in Oklahoma City. The SW 89th and Western market is Oklahoma City's fastest growing sub-market and highest traffic count corner in the area with over 25,000 vehicles per day on Western and over 18,000 vehicles per day on SW 89th. The shopping center is surrounded by residential neighborhoods, thriving retail and is just minutes from both I-240 and I-35. The plaza boasts national and regional tenants, such as T-Mobile, Slim Chickens and Louie's Bar & Grill.