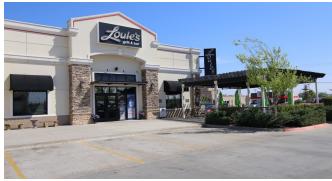

#### PROPERTY OVERVIEW

Summit Pointe Plaza is located on a prime corner in one of the highest income per capita areas in Oklahoma City. The SW 89th and Western market is Oklahoma City's fastest growing sub-market and highest traffic count corner in the area with over 25,000 vehicles per day on Western and over 18,000 vehicles per day on SW 89th. The shopping center is surrounded by residential neighborhoods, thriving retail and is just minutes from both I-240 and I-35. The plaza boasts national and regional tenants, such as T-Mobile, Slim Chickens and Louie's Bar & Grill.