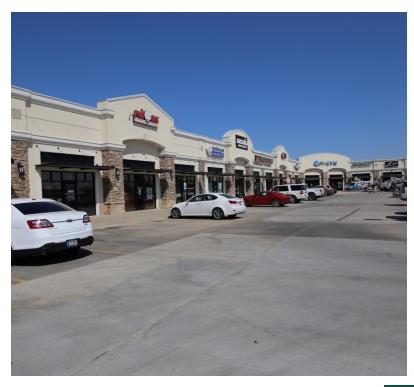

#### PROPERTY OVERVIEW

Summit Pointe Plaza is located on a prime corner in one of the highest income per capita areas in Oklahoma City. The SW 89th and Western market is Oklahoma City's fastest growing sub-market and highest traffic count corner in the area with over 25,000 vehicles per day on Western and over 18,000 vehicles per day on SW 89th. The shopping center is surrounded by residential neighborhoods, thriving retail and is just minutes from both I-240 and I-35. The plaza boasts national and regional tenants, such as T-Mobile, Slim Chickens and Louie's Bar & Grill.

Area neighbors include CVS, Wal-Mart Neighborhood Market, FAA Credit Union and The Physicians Group Medical Plaza.

Suite 104 - 105 can be combined with Suite 103 for a total of 7,200 sf, or can be divided to accommodate a space ranging from 1,200 - 7,200 sf.