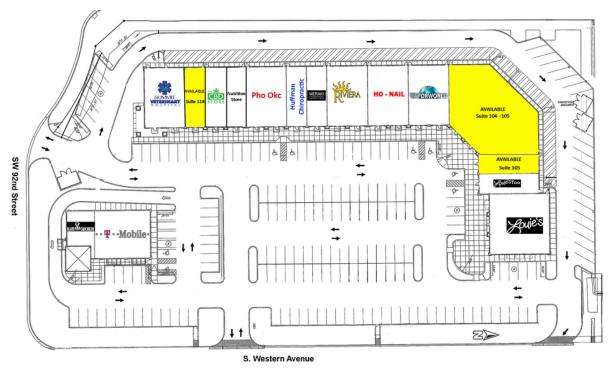

## RETAIL SPACE NOW AVAILABLE

**Available SF:** 1,200 - 7,200 SF

**Suite 103** 1,200 SF

**Suite 104-105** 6,000 SF (can be divided)

**Suite 118** 1,200 SF

**Lease Rate:** \$16.00 SF/yr (NNN)

**Lot Size:** 3.35 Acres

Area neighbors include CVS, Wal-Mart Neighborhood Market, FAA Credit Union and The Physicians Group Medical Plaza.

Suite 104 - 105 can be combined with Suite 103 for a total of 7,200 sf, or can be divided to accommodate a space ranging from 1,200 - 7,200 sf.