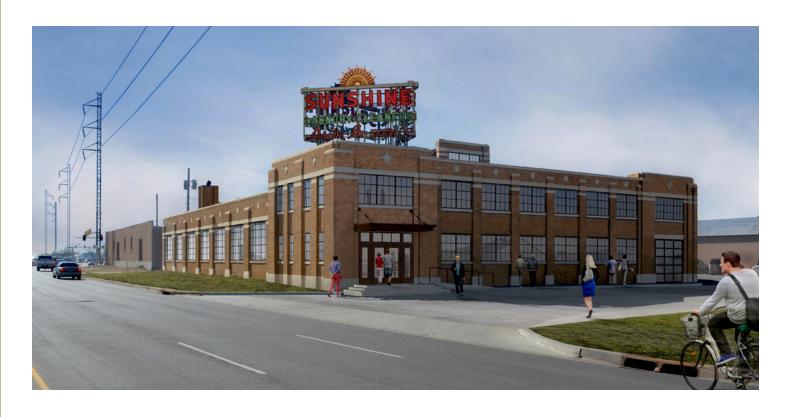

## Sunshine Laundry Building - Restaurant

1012 NW 1st Street, Oklahoma City, OK, 73106

## RESTAURANT SPACE NOW AVAILABLE

**Available SF:** approx. 3,700 SF

Lease Rate: Negotiable (NNN)

**Intersection:** NW 1st Street & N Classen Blvd

Market: Downtown

FOR MORE INFORMATION, CONTACT

Allison Barta Bailey abailey@priceedwards.com 405.239.1245 210 Park Ave, Suite 1000 Oklahoma City, OK 73102 www.priceedwards.com Anchor restaurant space in the rehabilitated Sunshine Laundry at N Classen Blvd and NW 1st St is available for lease.

Restaurant occupies the former boiler room on east side of the building with views of 21C Hotel and Devon Tower. Other building tenants include Stonecloud Brewery and Pivot Project corporate offices.

The Sunshine Laundry project contributes to an ongoing revitalization on the west side of Downtown spurred by 21C Hotel, Film Row District, Sunnyside Diner, the Farmer's Market District and the growing SOSA neighborhood.