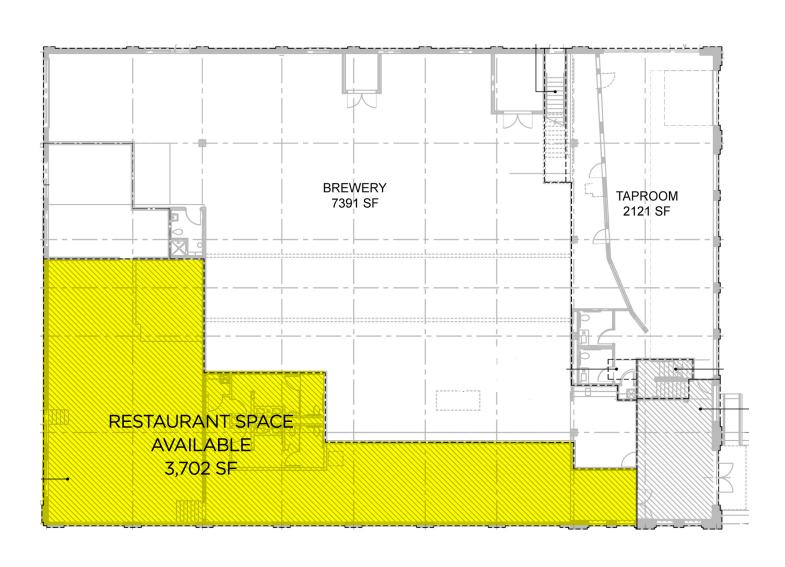

## RESTAURANT SPACE NOW AVAILABLE

**Available SF:** approx. 3,700 SF

Lease Rate: Negotiable (NNN)

**Intersection:** NW 1st Street & N Classen Blvd

Market: Downtown

FOR MORE INFORMATION, CONTACT

Allison Barta Bailey abailey@priceedwards.com 405.239.1245 210 Park Ave, Suite 1000 Oklahoma City, OK 73102 www.priceedwards.com Anchor restaurant space in the rehabilitated Sunshine Laundry at N Classen Blvd and NW 1st St is available for lease.

Restaurant occupies the former boiler room on east side of the building with views of 21C Hotel and Devon Tower. Other building tenants include Stonecloud Brewery and Pivot Project corporate offices.

The Sunshine Laundry project contributes to an ongoing revitalization on the west side of Downtown spurred by 21C Hotel, Film Row District, Sunnyside Diner, the Farmer's Market District and the growing SOSA neighborhood.