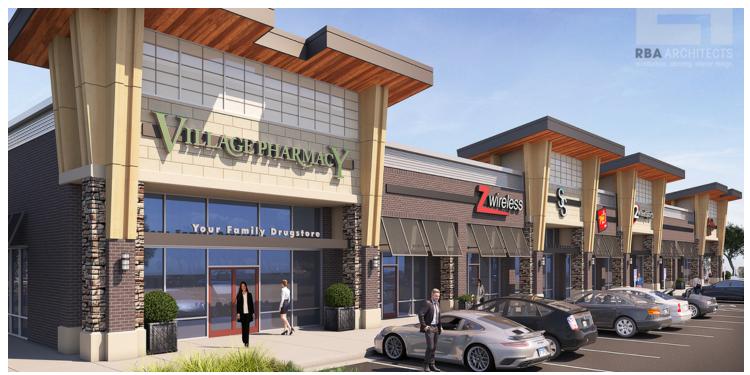

# SYCAMORE PLAZA - NOW PRELEASING

## NE corner of 150th & N Pennsylvania Ave, Oklahoma City, OK 73134

021419

1

| RETAIL SPACE NOW AVAILABLE FOR PRELEASE |                               | PROPERTY OVERVIEW                                                                                                                                                                                                                 |  |
|-----------------------------------------|-------------------------------|-----------------------------------------------------------------------------------------------------------------------------------------------------------------------------------------------------------------------------------|--|
| Available SF:                           | 7 spaces - 2,000 SF +/- each  | New construction project located on the N/E corner of 150th & N. Pennsylvania Ave is now pre-leasing.                                                                                                                             |  |
| Lease Rate:                             | \$26.00 SF/yr (NNN)           | Sycamore Plaza is a well-positioned neighborhood center<br>offering easy access and convenience to the high-income<br>population surrounding this site and easy access to the<br>John Kilpatrick Turnpike and Broadway Extension. |  |
| Building Size:                          | 16,000 SF +/-                 |                                                                                                                                                                                                                                   |  |
| Year Built:                             | 2019                          | Neighbors include: Quail Springs Mall, Chisholm Creek,<br>Epworth Villa, Charles Haskell Elementary School, Summit<br>Middle School and multiple retail power centers.                                                            |  |
| Sub Market:                             | North OKC                     | Bays are 25' x 80 '                                                                                                                                                                                                               |  |
| Cross Streets:                          | NW 150th & N Pennsylvania Ave | 127 Parking Spaces                                                                                                                                                                                                                |  |