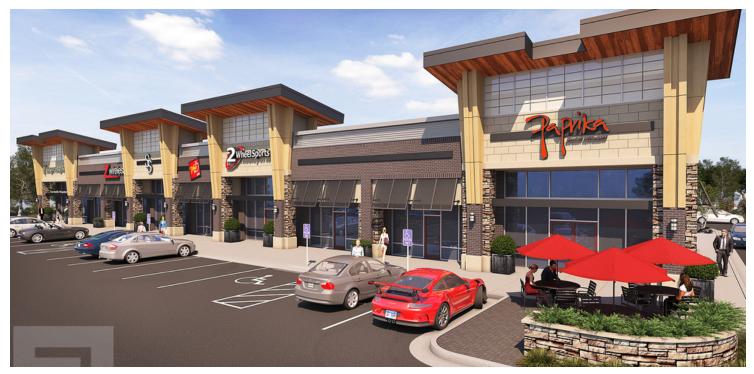

# SYCAMORE PLAZA - NOW PRELEASING

## NE corner of 150th & N Pennsylvania Ave, Oklahoma City, OK 73134

021419

1

| RETAIL SPACE NOW AVAILABLE FOR PRELEASE |                               | PROPERTY OVERVIEW                                                                                                                                                                                                                 |  |
|-----------------------------------------|-------------------------------|-----------------------------------------------------------------------------------------------------------------------------------------------------------------------------------------------------------------------------------|--|
| Available SF:                           | 7 spaces - 2,000 SF +/- each  | New construction project located on the N/E corner of 150th & N. Pennsylvania Ave is now pre-leasing.                                                                                                                             |  |
| Lease Rate:                             | \$26.00 SF/yr (NNN)           | Sycamore Plaza is a well-positioned neighborhood center<br>offering easy access and convenience to the high-income<br>population surrounding this site and easy access to the<br>John Kilpatrick Turnpike and Broadway Extension. |  |
| Building Size:                          | 16,000 SF +/-                 |                                                                                                                                                                                                                                   |  |
| Year Built:                             | 2019                          | Neighbors include: Quail Springs Mall, Chisholm Creek,<br>Epworth Villa, Charles Haskell Elementary School, Summit<br>Middle School and multiple retail power centers.                                                            |  |
| Sub Market:                             | North OKC                     | Bays are 25' x 80 '                                                                                                                                                                                                               |  |
| Cross Streets:                          | NW 150th & N Pennsylvania Ave | 127 Parking Spaces                                                                                                                                                                                                                |  |