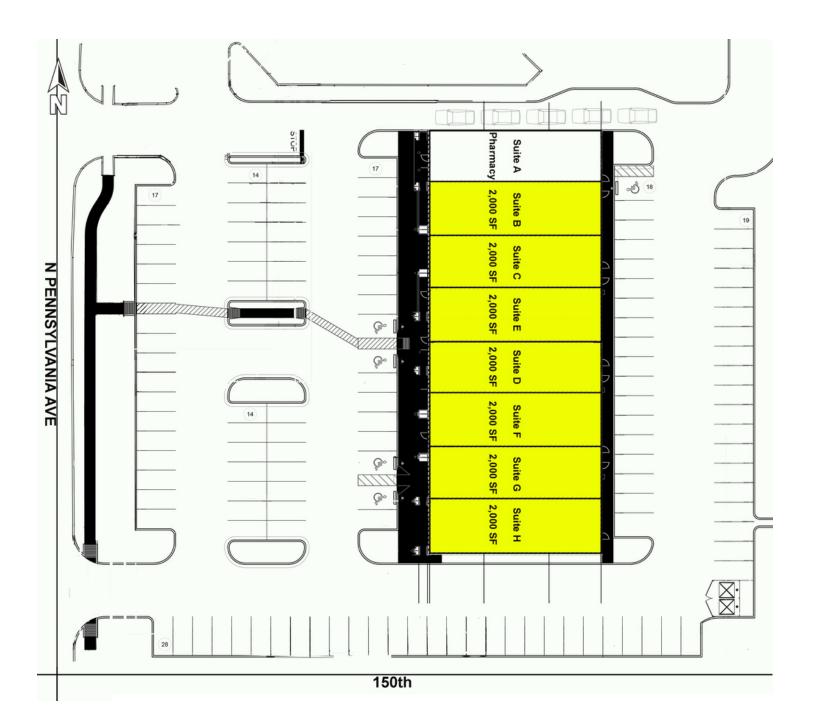

## NE corner of 150th & N Pennsylvania Ave, Oklahoma City, OK 73134

021419

1

| RETAIL SPACE NOW AVAILABLE FOR PRELEASE |                               | PROPERTY OVERVIEW                                                                                                                                                                                                                 |  |
|-----------------------------------------|-------------------------------|-----------------------------------------------------------------------------------------------------------------------------------------------------------------------------------------------------------------------------------|--|
| Available SF:                           | 7 spaces - 2,000 SF +/- each  | New construction project located on the N/E corner of 150th & N. Pennsylvania Ave is now pre-leasing.                                                                                                                             |  |
| Lease Rate:                             | \$26.00 SF/yr (NNN)           | Sycamore Plaza is a well-positioned neighborhood center<br>offering easy access and convenience to the high-income<br>population surrounding this site and easy access to the<br>John Kilpatrick Turnpike and Broadway Extension. |  |
| Building Size:                          | 16,000 SF +/-                 |                                                                                                                                                                                                                                   |  |
| Year Built:                             | 2019                          | Neighbors include: Quail Springs Mall, Chisholm Creek,<br>Epworth Villa, Charles Haskell Elementary School, Summit<br>Middle School and multiple retail power centers.                                                            |  |
| Sub Market:                             | North OKC                     | Bays are 25' x 80 '                                                                                                                                                                                                               |  |
| Cross Streets:                          | NW 150th & N Pennsylvania Ave | 127 Parking Spaces                                                                                                                                                                                                                |  |