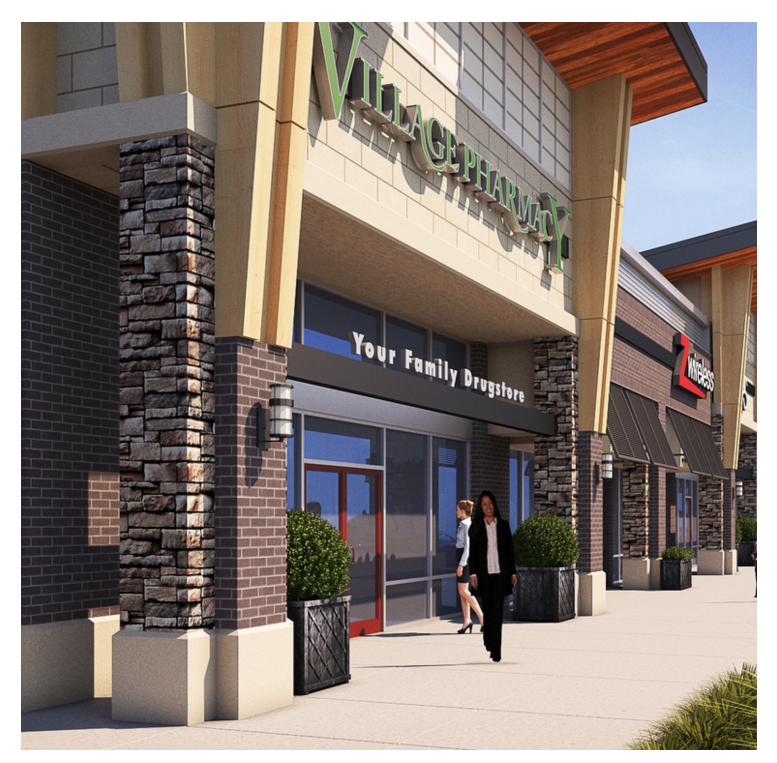

# SYCAMORE PLAZA - NOW PRELEASING

## NE corner of 150th & N Pennsylvania Ave, Oklahoma City, OK 73134

021419

1

| RETAIL SPACE NOW AVAILABLE FOR PRELEASE |                               | PROPERTY OVERVIEW                                                                                                                                                                                                                 |  |
|-----------------------------------------|-------------------------------|-----------------------------------------------------------------------------------------------------------------------------------------------------------------------------------------------------------------------------------|--|
| Available SF:                           | 7 spaces - 2,000 SF +/- each  | New construction project located on the N/E corner of 150th & N. Pennsylvania Ave is now pre-leasing.                                                                                                                             |  |
| Lease Rate:                             | \$26.00 SF/yr (NNN)           | Sycamore Plaza is a well-positioned neighborhood center<br>offering easy access and convenience to the high-income<br>population surrounding this site and easy access to the<br>John Kilpatrick Turnpike and Broadway Extension. |  |
| Building Size:                          | 16,000 SF +/-                 |                                                                                                                                                                                                                                   |  |
| Year Built:                             | 2019                          | Neighbors include: Quail Springs Mall, Chisholm Creek,<br>Epworth Villa, Charles Haskell Elementary School, Summit<br>Middle School and multiple retail power centers.                                                            |  |
| Sub Market:                             | North OKC                     | Bays are 25' x 80 '                                                                                                                                                                                                               |  |
| Cross Streets:                          | NW 150th & N Pennsylvania Ave | 127 Parking Spaces                                                                                                                                                                                                                |  |