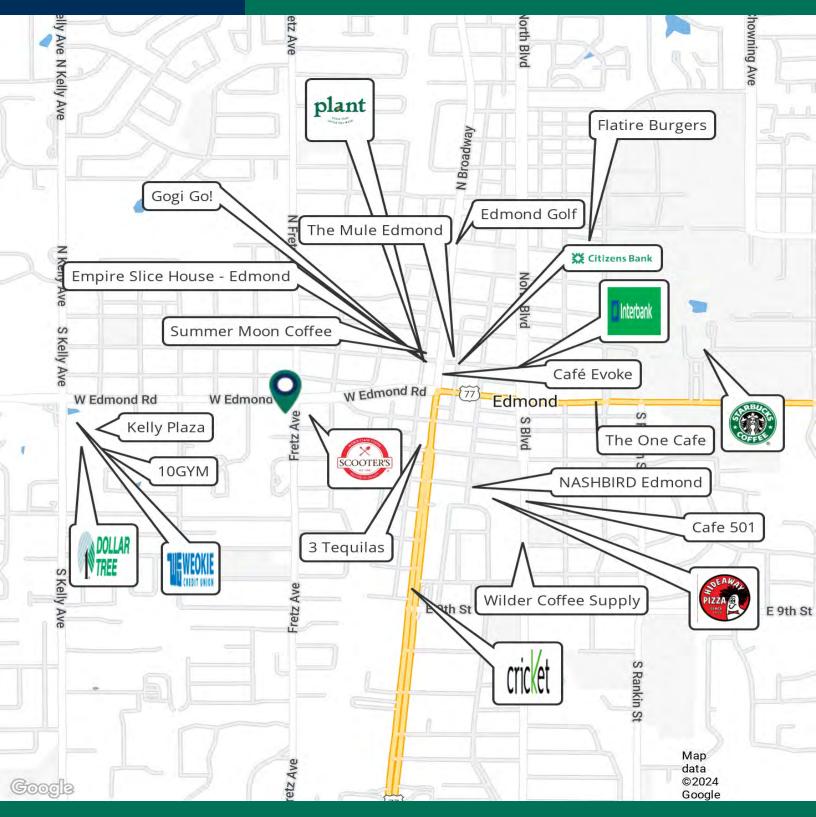

#### **PROPERTY OVERVIEW**

This nicely manicured center is located on W. Edmond Road (2nd St) just west of N. Broadway. Located on the S/W corner of W. Edmond Road and S. Fretz Avenue.

This Center has excellent co-tenancy creating healthy foot traffic.