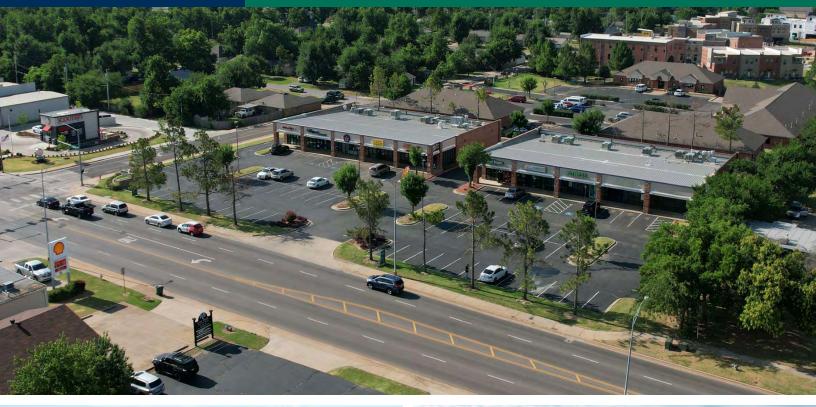

#### **PROPERTY OVERVIEW**

This nicely manicured center is located on W. Edmond Road (2nd St) just west of N. Broadway. Located on the S/W corner of W. Edmond Road and S. Fretz Avenue.

This Center has excellent co-tenancy creating healthy foot traffic.