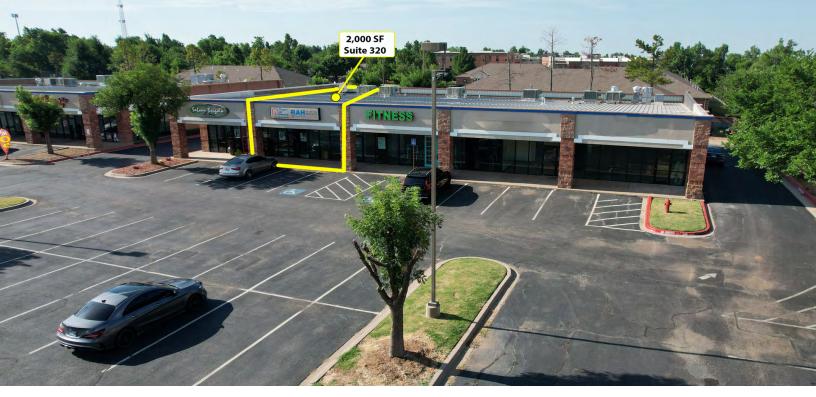

# OFFERING SUMMARYLease Rate:\$14.00 SF/yr (NNN)Building Size:17,920 SFAvailable SF:2,000 SFLot Size:2.24 AcresYear Built:2001Submarket:Edmond

#### **PROPERTY OVERVIEW**

This nicely manicured center is located on W. Edmond Road (2nd St) just west of N. Broadway. Located on the S/W corner of W. Edmond Road and S. Fretz Avenue.

This Center has excellent co-tenancy creating healthy foot traffic.

| 1 | SPACES | LEASE RATE    | SPACE SIZE | SPACE USE          |
|---|--------|---------------|------------|--------------------|
| d | 320    | \$14.00 SF/yr | 2,000 SF   | Office / Mixed Use |

04102024