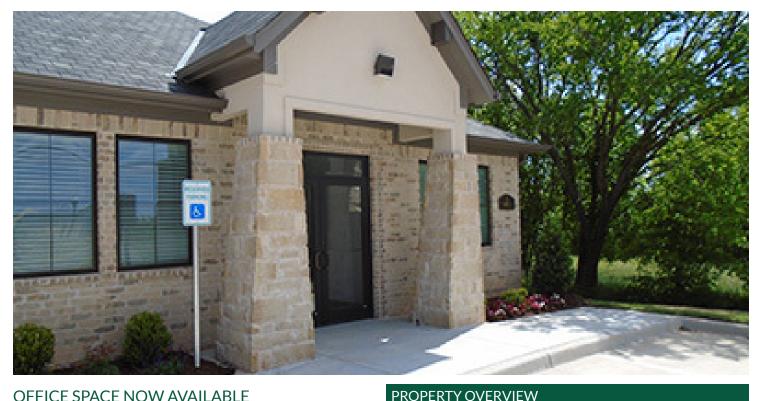

## OFFICE SPACE NOW AVAILABLE

| OFFICE SPACE NOW AVAILABLE |                                                               |                                                                                                                                                                               |
|----------------------------|---------------------------------------------------------------|-------------------------------------------------------------------------------------------------------------------------------------------------------------------------------|
| Available SF: A-2          | ±1,790 SF                                                     | - This property is newer construction and features a safe room<br>with 8" steel rebar enforced concrete, mounted and tied to the<br>foundation with a 3 bolt FEMA steel door. |
| Lease Rate:                | \$16.00 SF/yr (\$2,387.00)                                    | - Excellent exposure to 150th with signage opportunities                                                                                                                      |
|                            | Tenant pays utilities and<br>janitorial plus a \$25 per month | - Breakroom with dishwasher                                                                                                                                                   |
|                            | dumpster fee (\$50 per month                                  | - 10' ceiling height                                                                                                                                                          |
|                            | annual increases)                                             | - Granite counter tops                                                                                                                                                        |
| Building Size:             | 3,580 SF                                                      | - Wood look floors                                                                                                                                                            |
|                            |                                                               | - Crown molding                                                                                                                                                               |
| Market:                    | Southwest Edmond<br>North of Oklahoma City                    | - Parking in front and back of building                                                                                                                                       |
|                            |                                                               | LOCATION OVERVIEW                                                                                                                                                             |
|                            |                                                               | Located in southwest Edmond just west of Santa Fe.<br>Conventient to the Kilpatrick Turnpike and<br>numerous retaurants and other conveniences.                               |