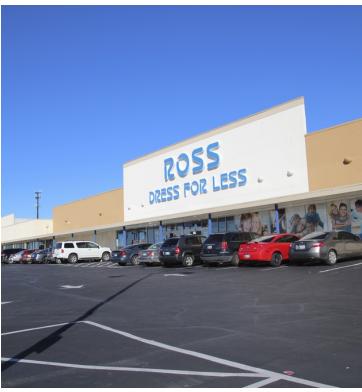

#### RETAIL SPACE NOW AVAILABLE

Town & Country Shopping Center is located in the heart of Available:

O.43 Acres Midwest City at Reno and Air Depot.

Retailers get the benefit of not only the growth of the economic market (Tinker Air Force Base, Boeing, etc.) but also strong co-tenancy including Ross Dress For Less, Big Lots, Westlake,

Aarons and more.

**Building Size:**131,431 SF This retail pad site, with excellent visibility and access, is being

offered as a ground lease or build-to-suit.

Sub Market: • Drive-through availability

Eastern OK County