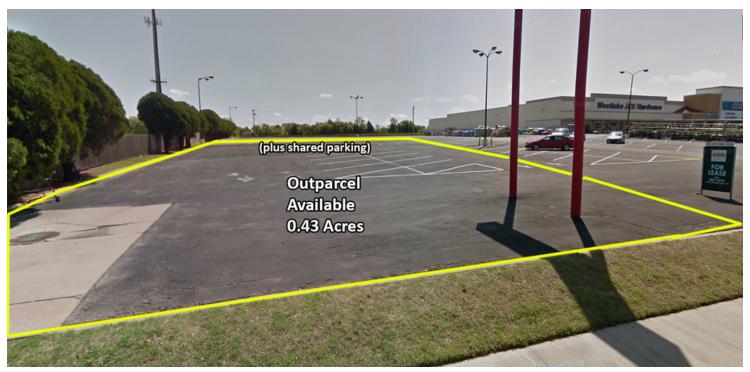

#### RETAIL SPACE NOW AVAILABLE

Town & Country Shopping Center is located in the heart of Available:

O.43 Acres Midwest City at Reno and Air Depot.

Retailers get the benefit of not only the growth of the economic market (Tinker Air Force Base, Boeing, etc.) but also strong co-tenancy including Ross Dress For Less, Big Lots, Westlake,

Aarons and more.

**Building Size:**131,431 SF This retail pad site, with excellent visibility and access, is being

offered as a ground lease or build-to-suit.

Sub Market: • Drive-through availability

Eastern OK County

. Offering shared parking

**Cross Streets:** S Air Depot & E Reno Ave

112118