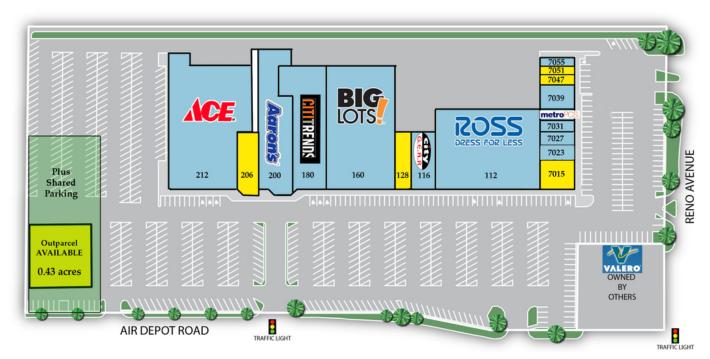

#### RETAIL SPACE NOW AVAILABLE

Town & Country Shopping Center is located in the heart of Available:

O.43 Acres Midwest City at Reno and Air Depot.

Retailers get the benefit of not only the growth of the economic market (Tinker Air Force Base, Boeing, etc.) but also strong co-tenancy including Ross Dress For Less, Big Lots, Westlake,

Aarons and more.

**Building Size:**131,431 SF This retail pad site, with excellent visibility and access, is being

offered as a ground lease or build-to-suit.

Sub Market: • Drive-through availability

Eastern OK County

. Offering shared parking

**Cross Streets:** S Air Depot & E Reno Ave

112118