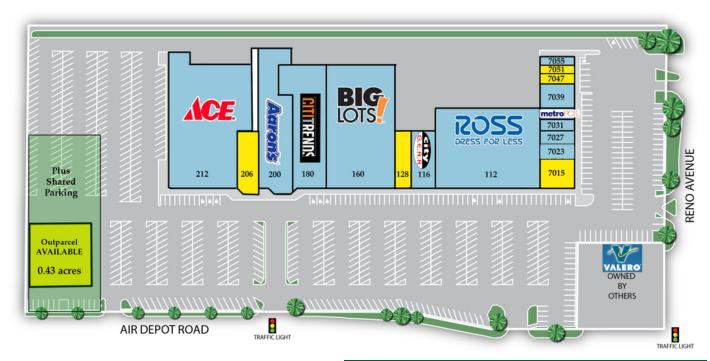

#### RETAIL SPACE NOW AVAILABLE

Town & Country Shopping Center is located in the heart of Available:

O.43 Acres Midwest City at Reno and Air Depot.

Retailers get the benefit of not only the growth of the economic market (Tinker Air Force Base, Boeing, etc.) but also strong co-tenancy including Ross Dress For Less, Big Lots, Westlake,

Aarons and more.

**Building Size:**131,431 SF This retail pad site, with excellent visibility and access, is being

offered as a ground lease or build-to-suit.

Sub Market: • Drive-through availability

Eastern OK County

. Offering shared parking

**Cross Streets:** S Air Depot & E Reno Ave

011519