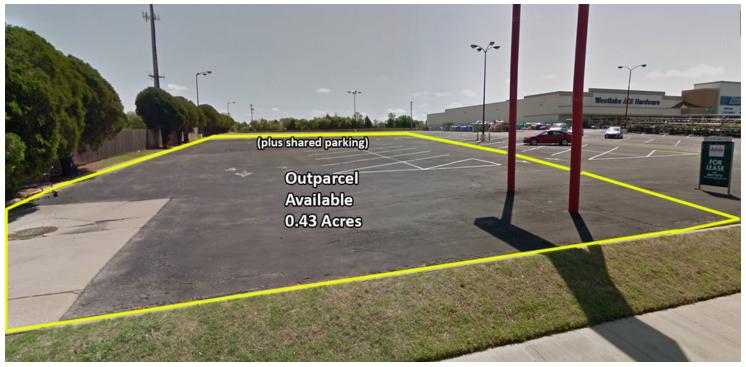

#### RETAIL SPACE NOW AVAILABLE

Town & Country Shopping Center is located in the heart of Available:

O.43 Acres Midwest City at Reno and Air Depot.

Retailers get the benefit of not only the growth of the economic market (Tinker Air Force Base, Boeing, etc.) but also strong co-tenancy including Ross Dress For Less, Big Lots, Westlake,

. Offering shared parking

**Cross Streets:** S Air Depot & E Reno Ave

011519