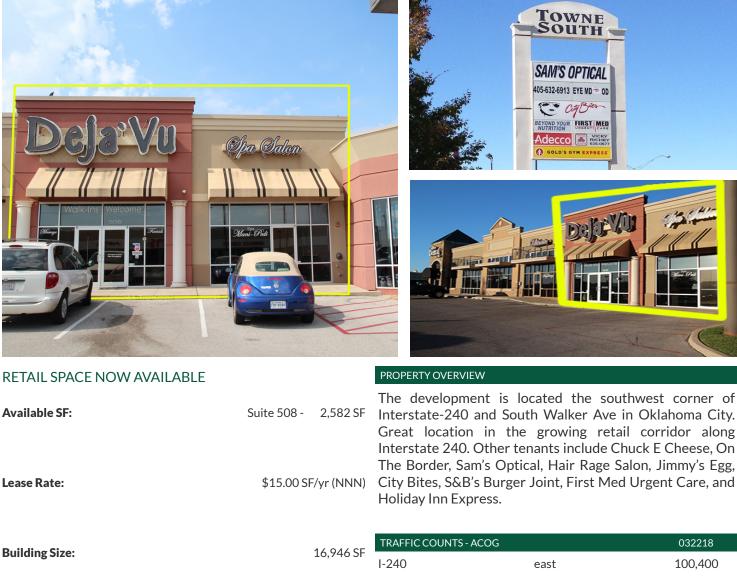

## TOWNE SOUTH CENTER SW/C of I-240 & S Walker Ave Oklahoma City, OK 73139

Cross Streets:SW 74th St & S Walker AveS Walker Avenorth14,647S Walker AveS Walker Avesouth14,066

# TOWNE SOUTH CENTER SW/C of I-240 & S Walker Ave, Oklahoma City, OK 73139