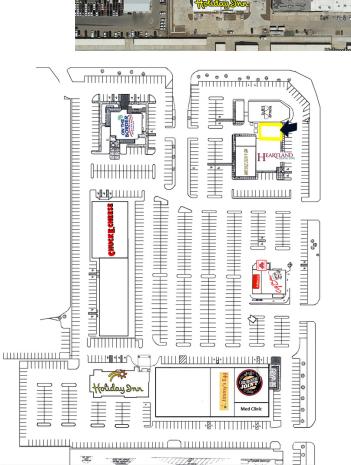

## TOWNE SOUTH CENTER SW/C of I-240 & S Walker Ave Oklahoma City, OK 73139

Cross Streets:SW 74th St & S Walker AveS Walker Avenorth14,647S Walker AveS Walker Avesouth14,066

# TOWNE SOUTH CENTER SW/C of I-240 & S Walker Ave, Oklahoma City, OK 73139