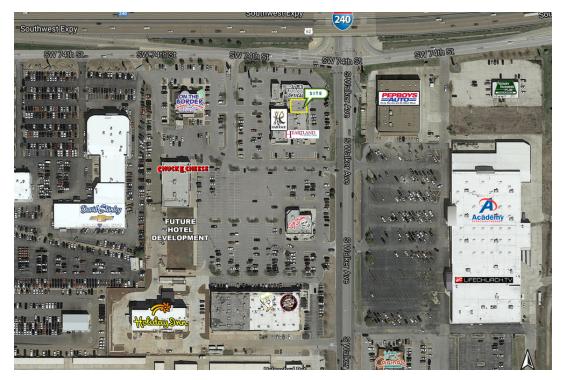

## TOWNE SOUTH CENTER SW/C of I-240 & S Walker Ave Oklahoma City, OK 73139

Cross Streets:SW 74th St & S Walker AveS Walker Avenorth14,647S Walker AveS Walker Avesouth14,066

# TOWNE SOUTH CENTER SW/C of I-240 & S Walker Ave, Oklahoma City, OK 73139