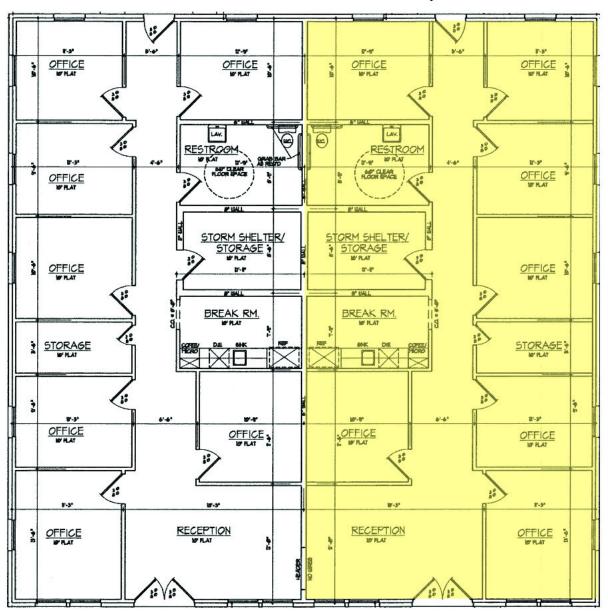

OVERVIEW                                                                                                                                                              |
|                            |                                                                  | Located in southwest Edmond just west of Santa Fe                                                                                                                              |

Located in southwest Edmond just west of Santa Fe. Conventient to the Kilpatrick Turnpike and numerous retaurants and other conveniences.

### TOM FIELDS

Senior Office Broker tfields@priceedwards.com 405.239.1205 210 Park Ave, Suite 700, Oklahoma City, OK 73102 priceedwards.com

THE TRADITIONS PROFESSIONAL CENTER 100 NW 150th, Street Edmond, OK 73013



Suite A-2 1,790 RSF PRICE EDWARDS &COMPANY

### TOM FIELDS

Senior Office Broker tfields@priceedwards.com 405.239.1205 210 Park Ave, Suite 700, Oklahoma City, OK 73102 priceedwards.com