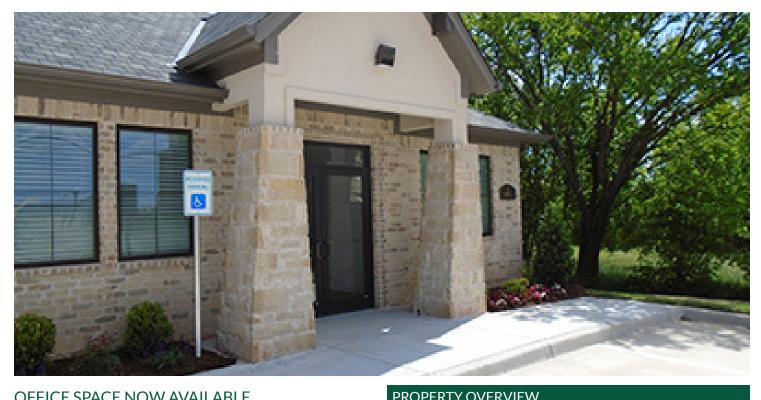

### OFFICE SPACE NOW AVAILABLE

| OFFICE SPACE NOW AVAILABLE |                                                                  | PROPERTY OVERVIEW                                                                                                                                                              |
|----------------------------|------------------------------------------------------------------|--------------------------------------------------------------------------------------------------------------------------------------------------------------------------------|
| Available SF: A-2          | ±1,790 SF                                                        | - This property is new construction and features a<br>safe room with 8" steel rebar enforced concrete,<br>mounted and tied to the foundation with a 3 bolt<br>FEMA steel door. |
| Lease Rate:                | \$18 .00 SF/yr (\$2,685.00)<br>Tenant pays utilities and         | - NW 150th Frontage                                                                                                                                                            |
|                            | janitorial plus a \$25 per month<br>dumpster fee (\$50 per month | - Breakroom with dishwasher                                                                                                                                                    |
|                            | annual increases)                                                | - 10' ceiling height                                                                                                                                                           |
|                            |                                                                  | - Granite counter tops                                                                                                                                                         |
| Building Size:             | 3,580 SF                                                         | - Wood look floors                                                                                                                                                             |
| Market:                    | Southwest Edmond                                                 | - Crown molding                                                                                                                                                                |
|                            | North of Oklahoma City                                           | - Parking in front of building                                                                                                                                                 |
|                            |                                                                  | LOCATION OVERVIEW                                                                                                                                                              |
|                            |                                                                  | Located in southwest Edmond just west of Santa Fe                                                                                                                              |