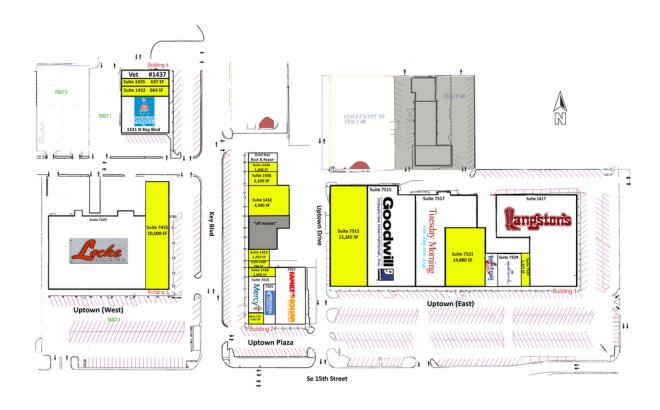

# 7425 - 7537 SE 15th, Midwest City, OK 73110

| Uptown Shopping Center |              |        |
|------------------------|--------------|--------|
|                        | (West)       |        |
| Suite #                | Tenant       | Sq ft  |
| 7425                   | Locke Supply | 26,237 |
| 7431                   | AVAILABLE    | 10,000 |

|         | Uptown Plaza                  |       |
|---------|-------------------------------|-------|
| Suite # | Tenant                        | Sq ft |
| 7501    | AVAILABLE                     | 1,600 |
| 7505    | Regional Finance              | 2,275 |
| 7507    | Family Dollar                 | 9,000 |
| 1416    | Mercy Clinic                  | 2,250 |
| 1418    | AVAILABLE                     | 1,000 |
| 1420    | AVAILABLE                     | 750   |
| 1422    | AVAILABLE                     | 1,250 |
| 1424    | off market                    | 1,750 |
| 1426    | off market                    | 1,400 |
| 1428    | off market                    | 2,500 |
| 1432    | AVAILABLE                     | 4,500 |
| 1436    | AVAILABLE                     | 2,100 |
| 1440    | AVAILABLE                     | 1,400 |
| 1442    | Gold Star Boot & Repair       | 1,400 |
| 1431    | Sherwin Williams              | 7,126 |
| 1433    | AVAILABLE                     | 664   |
| 1435    | AVAILABLE                     | 637   |
| 1437    | Southeast Veterinary Hospital | 1,202 |

|   | (2004)  |                 |        |  |
|---|---------|-----------------|--------|--|
|   | Suite # | Tenant          | Sq ft  |  |
| Ī | 7511    | AVAILABLE       | 15,265 |  |
|   | 7515    | Goodwill        | 25,500 |  |
|   | 7517    | Tuesday Morning | 21,051 |  |
|   | 7521    | AVAILABLE       | 14,880 |  |
|   | 7525    | Boomarang Diner | 2,100  |  |
|   | 7529    | Hallmark        | 4,148  |  |
|   | 7537    | AVAILABLE       | 1,325  |  |

Langston's

Uptown Shopping Center (East)