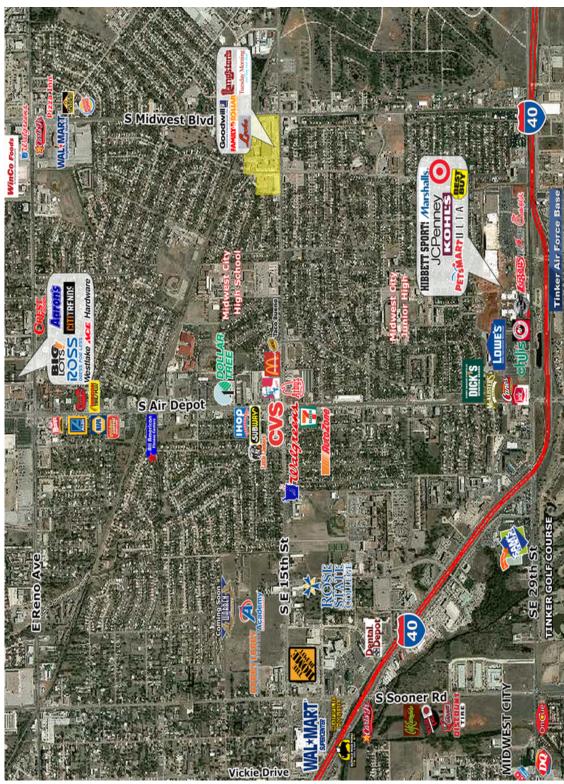

### RETAIL SPACE NOW AVAILABLE

**Available SF:** 637 - 15,265 SF

Lease Rate: Negotiable

**Sub Market:** Eastern Ok Count

PROPERTY OVERVIEW

Uptown Shopping Center borders the historical Original
637 - 15,265 SF
Mile District at the busy intersection of SE 15th Street and
Midwest Boulevard in Midwest City, Oklahoma. It is
centrally located within 5 minutes of Tinker Air Force
Base, Midwest Regional Hospital, Rose State College and
Midwest City High School. Shopping Center co-tenancy is
comprised of Langston's Western Wear, Tuesday Morning,
Goodwill, Family Dollar, Boom-A-Rang Diner and Locke
Supply. Neighboring SE 15th Street retailers include
Academy, Hobby Lobby, Home Depot, Walmart, Harbor
Freight, Gold's Gym and Peter Piper Pizza.

Cross Streets: SE 15th & Uptown Drive 101718