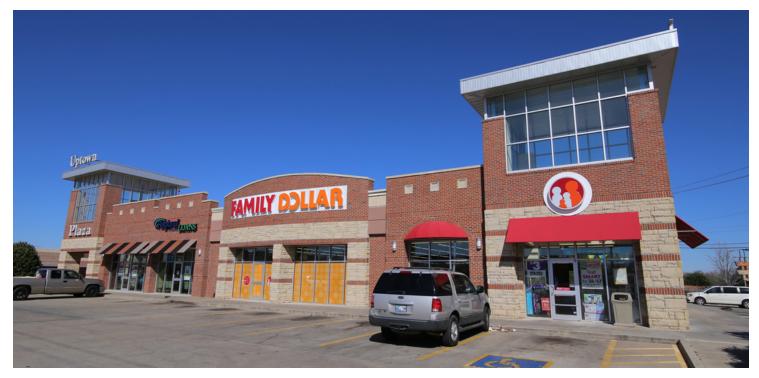

### RETAIL SPACE NOW AVAILABLE

**Available SF:** 637 - 15,265 SF

Lease Rate: Negotiable

**Sub Market:** Eastern Ok Count

PROPERTY OVERVIEW

Uptown Shopping Center borders the historical Original
637 - 15,265 SF
Mile District at the busy intersection of SE 15th Street and
Midwest Boulevard in Midwest City, Oklahoma. It is
centrally located within 5 minutes of Tinker Air Force
Base, Midwest Regional Hospital, Rose State College and
Midwest City High School. Shopping Center co-tenancy is
comprised of Langston's Western Wear, Tuesday Morning,
Goodwill, Family Dollar, Boom-A-Rang Diner and Locke
Supply. Neighboring SE 15th Street retailers include
Academy, Hobby Lobby, Home Depot, Walmart, Harbor
Freight, Gold's Gym and Peter Piper Pizza.

|         | Uptown Plaza                  |       |
|---------|-------------------------------|-------|
| Suite # | Tenant                        | Sq ft |
| 7501    | AVAILABLE                     | 1,600 |
| 7505    | Regional Finance              | 2,275 |
| 7507    | Family Dollar                 | 9,000 |
| 1416    | Mercy Clinic                  | 2,250 |
| 1418    | AVAILABLE                     | 1,000 |
| 1420    | AVAILABLE                     | 750   |
| 1422    | AVAILABLE                     | 1,250 |
| 1424    | off market                    | 1,750 |
| 1426    | off market                    | 1,400 |
| 1428    | off market                    | 2,500 |
| 1432    | AVAILABLE                     | 4,500 |
| 1436    | AVAILABLE                     | 2,100 |
| 1440    | AVAILABLE                     | 1,400 |
| 1442    | Gold Star Boot & Repair       | 1,400 |
| 1431    | Sherwin Williams              | 7,126 |
| 1433    | AVAILABLE                     | 664   |
| 1435    | AVAILABLE                     | 637   |
| 1437    | Southeast Veterinary Hospital | 1,202 |