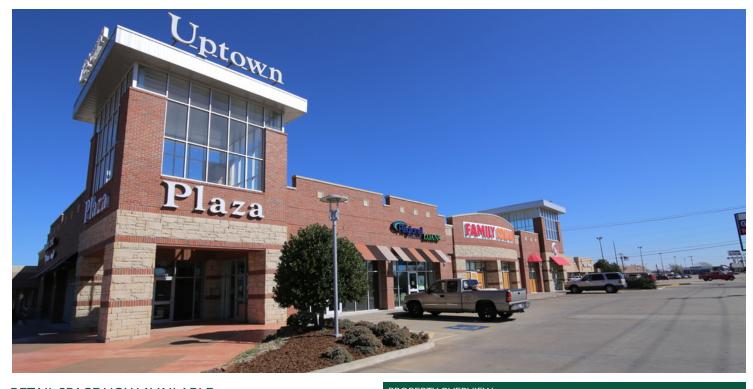

### RETAIL SPACE NOW AVAILABLE

**Available SF:** 637 - 15,265 SF

Lease Rate: Negotiable

**Sub Market:** Eastern Ok Count

PROPERTY OVERVIEW

Uptown Shopping Center borders the historical Original
637 - 15,265 SF
Mile District at the busy intersection of SE 15th Street and
Midwest Boulevard in Midwest City, Oklahoma. It is
centrally located within 5 minutes of Tinker Air Force
Base, Midwest Regional Hospital, Rose State College and
Midwest City High School. Shopping Center co-tenancy is
comprised of Langston's Western Wear, Tuesday Morning,
Goodwill, Family Dollar, Boom-A-Rang Diner and Locke
Supply. Neighboring SE 15th Street retailers include
Academy, Hobby Lobby, Home Depot, Walmart, Harbor
Freight, Gold's Gym and Peter Piper Pizza.