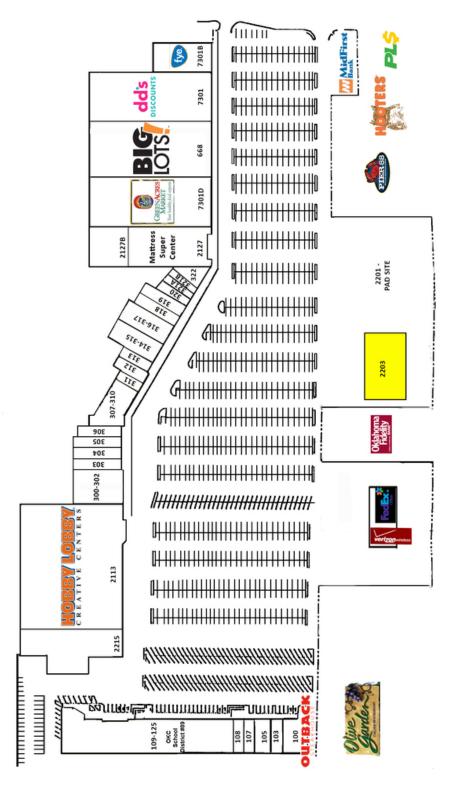

2219 Interstate 240 Service Road, #2203, Oklahoma City, OK 73159

#### DEMOGRAPHICS (per 2010 Census; 5 Miles Radius)

| Total Population          |       | 197,873   |
|---------------------------|-------|-----------|
| Population Density        |       | 197,873   |
| Median Age                |       | 32.5      |
| Median Age (Male)         |       | 31.7      |
| Median Age (Female)       |       | 33.6      |
| Total Households          |       | 72,702    |
| # of Persons Per HH       |       | 2.7       |
| Average HH Income         |       | \$48,677  |
| Average House Value       |       | \$114,470 |
| TRAFFIC COUNTS (per ACOG) |       |           |
| Pennsylvania              | north | 21 364    |

| Pennsylvania   | north | 21,364  |
|----------------|-------|---------|
| Pennsylvania   | south | 25,229  |
| Interstate 240 | east  | 107,700 |
| Interstate 240 | west  | 98,800  |