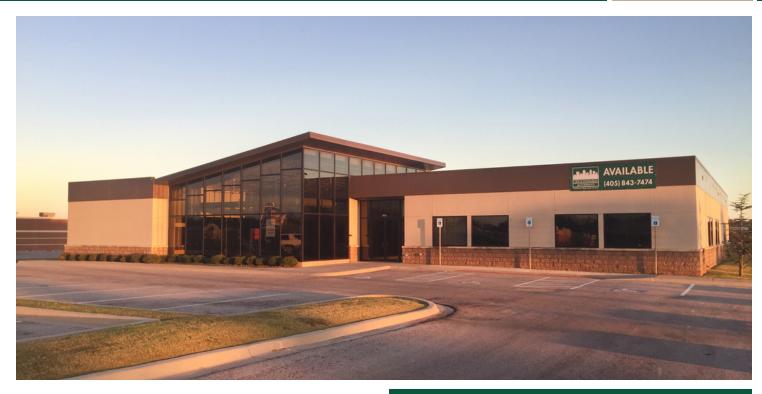

2219 Interstate 240 Service Road, #2203, Oklahoma City, OK 73159

# RETAIL SPACE NOW AVAILABLE

| Available SF:  | 12,525 SF           | This freestanding building is strategically located, facing<br>Interstate 240, which rarely has pad sites become<br>available. Best traffic counts in the city. Offering excellent<br>visibility as well as access. |
|----------------|---------------------|---------------------------------------------------------------------------------------------------------------------------------------------------------------------------------------------------------------------|
| Lease Rate:    | \$18.00 SF/yr (NNN) | Can be split into two spaces of approximately 6,000 SF each. Originally constructed for a fitness center, can be                                                                                                    |
| Building Size: | 12,525 SF           | used as retail, Health/Fitness, office.                                                                                                                                                                             |
|                |                     | Pylon sign available on I-240 Frontage.                                                                                                                                                                             |
| Year Built:    | 2011                |                                                                                                                                                                                                                     |
|                |                     | 101818                                                                                                                                                                                                              |
| Sub Market:    | South Oklahoma City |                                                                                                                                                                                                                     |