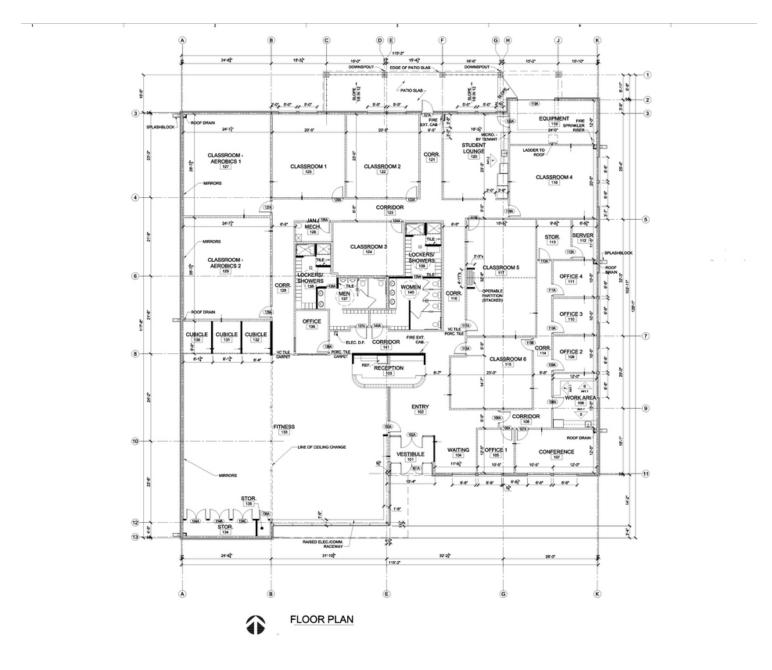

# RETAIL SPACE NOW AVAILABLE

| Available SF:  | 12,525 SF           | This freestanding building is strategically located, facing<br>Interstate 240, which rarely has pad sites become<br>available. Best traffic counts in the city. Offering excellent<br>visibility as well as access. |
|----------------|---------------------|---------------------------------------------------------------------------------------------------------------------------------------------------------------------------------------------------------------------|
| Lease Rate:    | \$18.00 SF/yr (NNN) | Can be split into two spaces of approximately 6,000 SF each. Originally constructed for a fitness center, can be                                                                                                    |
| Building Size: | 12,525 SF           | used as retail, Health/Fitness, office.                                                                                                                                                                             |
|                |                     | Pylon sign available on I-240 Frontage.                                                                                                                                                                             |
| Year Built:    | 2011                |                                                                                                                                                                                                                     |
|                |                     | 101818                                                                                                                                                                                                              |
| Sub Market:    | South Oklahoma City |                                                                                                                                                                                                                     |