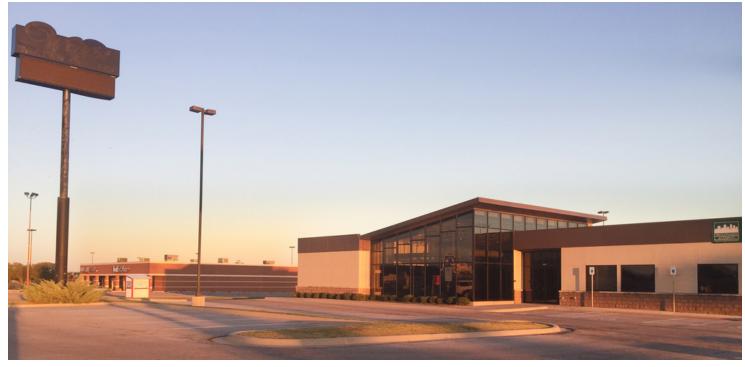

## RFTAIL SPACE NOW AVAILABLE

12,525 SF Available SF:

Lease Rate: \$18.00 SF/yr (NNN)

12.525 SF **Building Size:** 

**Year Built:** 2011

**Sub Market:** South Oklahoma City

This freestanding building is strategically located, facing Interstate 240, which rarely has pad sites become available. Best traffic counts in the city. Offering excellent visibility as well as access.

Can be split into two spaces of approximately 6,000 SF each. Originally constructed for a fitness center, can be used as retail, Health/Fitness, office.

Pylon sign available on I-240 Frontage.

011519