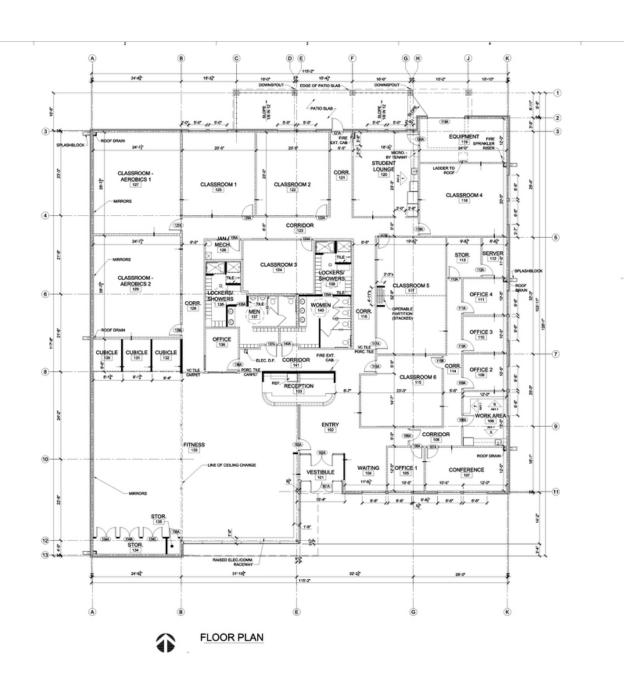

## RFTAIL SPACE NOW AVAILABLE

12,525 SF Available SF:

Lease Rate: \$18.00 SF/yr (NNN)

12.525 SF **Building Size:** 

**Year Built:** 2011

**Sub Market:** South Oklahoma City

This freestanding building is strategically located, facing Interstate 240, which rarely has pad sites become available. Best traffic counts in the city. Offering excellent visibility as well as access.

Can be split into two spaces of approximately 6,000 SF each. Originally constructed for a fitness center, can be used as retail, Health/Fitness, office.

Pylon sign available on I-240 Frontage.

011519