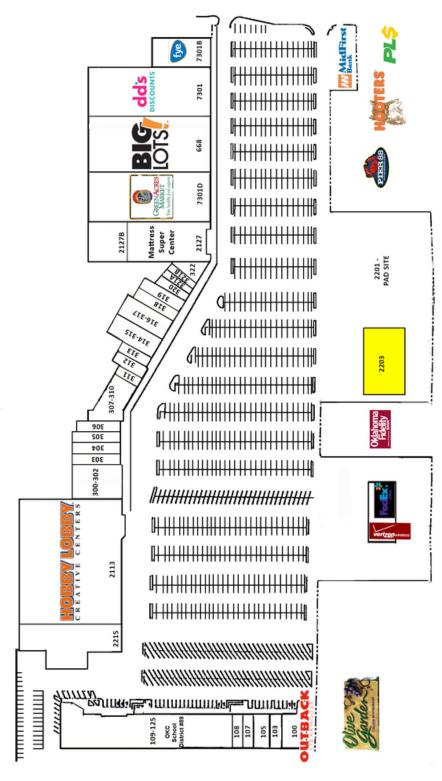

## RFTAIL SPACE NOW AVAILABLE

12,525 SF Available SF:

Lease Rate: \$18.00 SF/yr (NNN)

12.525 SF **Building Size:** 

**Year Built:** 2011

**Sub Market:** South Oklahoma City

This freestanding building is strategically located, facing Interstate 240, which rarely has pad sites become available. Best traffic counts in the city. Offering excellent visibility as well as access.

Can be split into two spaces of approximately 6,000 SF each. Originally constructed for a fitness center, can be used as retail, Health/Fitness, office.

Pylon sign available on I-240 Frontage.

011519