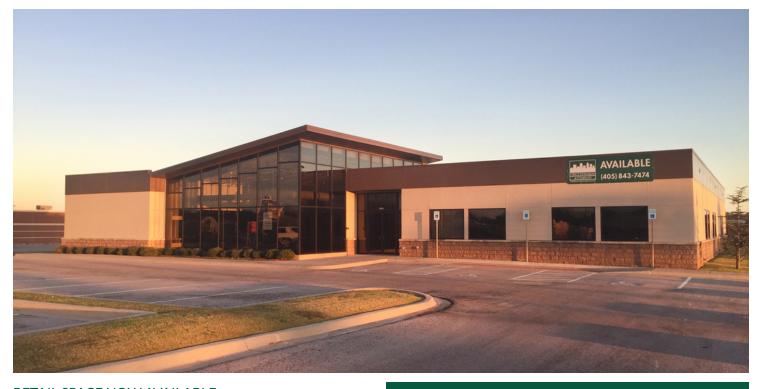

# 2219 Interstate 240 Service Road, #2203, Oklahoma City, OK 73159

## RFTAIL SPACE NOW AVAILABLE

12,525 SF Available SF:

Lease Rate: \$18.00 SF/yr (NNN)

12.525 SF **Building Size:** 

**Year Built:** 2011

**Sub Market:** South Oklahoma City

This freestanding building is strategically located, facing Interstate 240, which rarely has pad sites become available. Best traffic counts in the city. Offering excellent visibility as well as access.

Can be split into two spaces of approximately 6,000 SF each. Originally constructed for a fitness center, can be used as retail, Health/Fitness, office.

Pylon sign available on I-240 Frontage.

011519