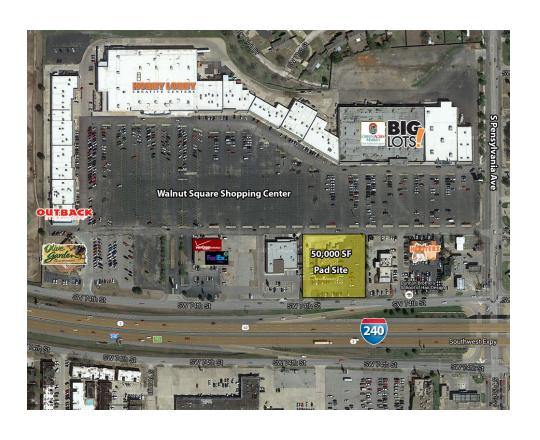

# WALNUT SQUARE - PAD SITE

2201 W Interstate 240 Service Road, Oklahoma City, OK 73159

## RETAIL PAD SITE NOW AVAILABLE

Available SF: 50.000 SF

Lease Rate: Negotiable

**Sub Market:** South Oklahoma City

**Cross Streets:** I-240 (SW 74th) & S Pennsylvania Ave

032918

### Available for Ground Lease or Build To Suit.

The building has been razed; creating this pad site, which rarely become available on the highly traveled Interstate 240.

Offering excellent visibility from Interstate 240; the main retail corridor for south Oklahoma City.