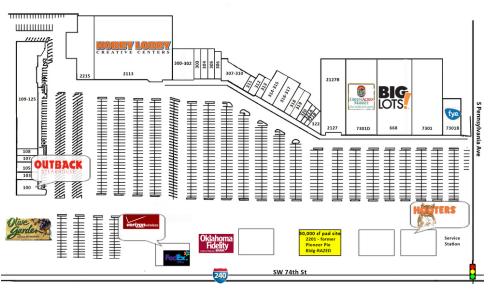

# WALNUT SQUARE - PAD SITE

2201 W Interstate 240 Service Road, Oklahoma City, OK 73159

## RETAIL PAD SITE NOW AVAILABLE

Available SF: 50.000 SF

Lease Rate: Negotiable

**Sub Market:** South Oklahoma City

**Cross Streets:** I-240 (SW 74th) & S Pennsylvania Ave

032918

### Available for Ground Lease or Build To Suit.

The building has been razed; creating this pad site, which rarely become available on the highly traveled Interstate 240.

Offering excellent visibility from Interstate 240; the main retail corridor for south Oklahoma City.