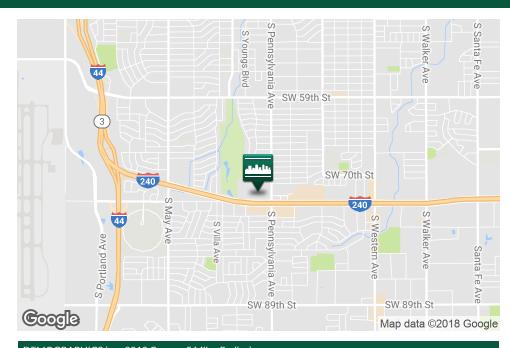

# WALNUT SQUARE - PAD SITE

2201 W Interstate 240 Service Road, Oklahoma City, OK 73159

## RETAIL PAD SITE NOW AVAILABLE

Available SF: 50.000 SF

Lease Rate: Negotiable

**Sub Market:** South Oklahoma City

**Cross Streets:** I-240 (SW 74th) & S Pennsylvania Ave

032918