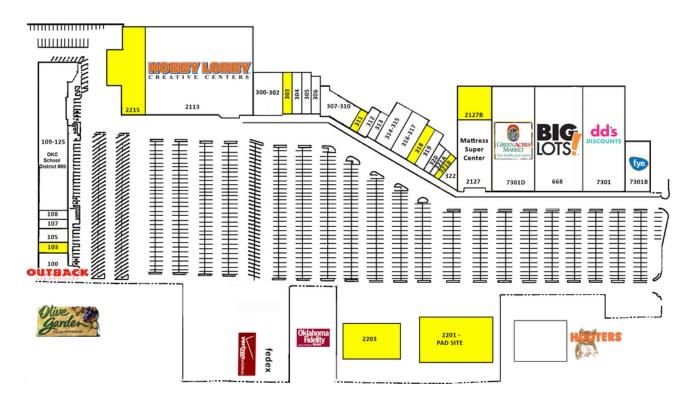

## WALNUT SQUARE SHOPPING CENTER

2209 W I-240 Service Rd, Oklahoma City, OK 73159

| SUITE    | TENANT                              | SF     | SUITE | TENANT                      | SF     |
|----------|-------------------------------------|--------|-------|-----------------------------|--------|
| 100      | Outback Steak house                 | 5,400  | 319   | Laughing Fish               | 2,625  |
| 103      | AVAILABLE                           | 1,645  | 320   | Honey Baked Ham             | 1,875  |
| 105      | Zaza Mediterranean Cuisine          | 4,080  | 321A  | National Guard              | 1,000  |
| 107      | State Farm Insurance                | 2,000  | 321B  | AVAILABLE                   | 1,000  |
| 108      | World Acceptance Corporation        | 2,000  | 322   | Oklahoma Diagnostic Imaging | 3,346  |
| 109-125  | OKC School District #89             | 29,025 | 2127  | Mattress SuperCenter        | 6,627  |
| 2203-Pad | AVAILABLE                           | 12,525 | 2127B | AVAILABLE                   | 3,556  |
| 300-302  | <b>Duncan Brothers School</b>       | 8,625  | 7301D | Green Arces Market          | 23,900 |
| 303      | AVAILABLE                           | 2,750  | 668   | Big Lots                    | 33,280 |
| 304-306  | State Beauty Supply                 | 7,950  | 7301  | dd's Discount               | 26,250 |
| 307-310  | Our Sister's Closet                 | 6,420  | 7301B | F.Y.E.                      | 8,100  |
| 311      | AVAILABLE                           | 1,500  | 7401  | Midfirst Bank               | 650    |
| 312      | McDonald Chiropractic Clinic        | 2,000  | 2205  | Fedex                       | 6,000  |
| 313      | Red River Credit Corporation        | 1,875  | 2207  | Verizon Wireless            | 3,000  |
| 314-315  | <b>Dentures and Dental Services</b> | 6,000  | 2213  | Hobby Lobby                 | 61,468 |
| 316-317  | J's Hallmark                        | 6,000  | 2215  | AVAILABLE                   | 23,591 |
| 318      | AVAILABLE                           | 2,625  |       |                             |        |
|          |                                     |        | 2201  | PAD SITE - AVAILABLE        | 50,000 |