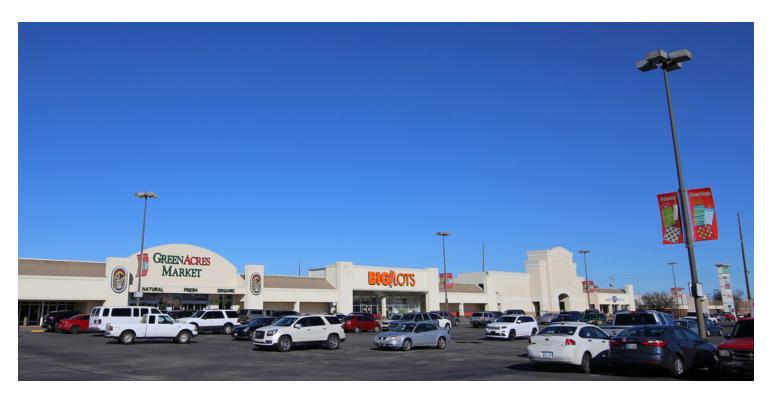

### **LOCATION OVERVIEW**

Available SF: 1.000 - 23.591 SF Located at the northwest corner of I-240 South Pennsylvania Ave, Walnut Square Shopping Center is highly visible from I-240, the east/west corridor of South Oklahoma City.

Lease Rate: \$12.00 - 18.00 SF/vr (NNN) National retail located along this five mile stretch include Hobby Lobby, Green Acres Market, Big Lots, Conn's, Old Navy, Michaels, Marshalls, Ross Dress For Less, Lane Bryant, Northern Tool, Lowes, Home Depot, Wal-Mart SuperCenter, Burlington, PetSmart, Dollar Tree, as well as national restaurant chains such as Olive Garden, Outback, Golden Corral, and Hooters. Several smaller retails, office and service users have located in this corridor to establish their presence in the South Oklahoma City market.