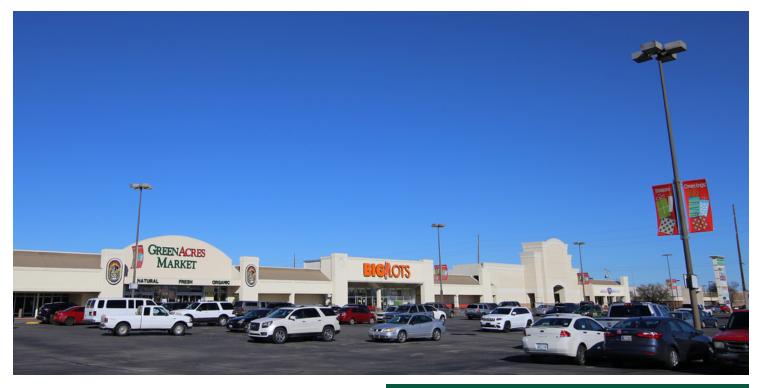

## WALNUT SQUARE SHOPPING CENTER

2209 W I-240 Service Rd, Oklahoma City, OK 73159

### PROPERTY OVERVIEW

Located at the northwest corner of I-240 and South 1,000 - 23,591 SF Pennsylvania Ave, Walnut Square Shopping Center is highly visible from I-240, the east/west corridor of South Oklahoma

National retail located along this five mile stretch include Hobby Lobby, Conn's, Big Lots, Old Navy, Michaels, Marshalls, Ross Dress For Less, Skechers, Lane Bryant, Northern Tool, 316.351 SF Lowes, Home Depot, Wal-Mart SuperCenter, Burlington Coat Factory, PetsMart, Dollar Tree, as well as national restaurant chains such as Olive Garden, Outback, Golden Corral, and Hooters. Several smaller retails, office and service users have located in this corridor to establish their presence in the South Oklahoma City market.