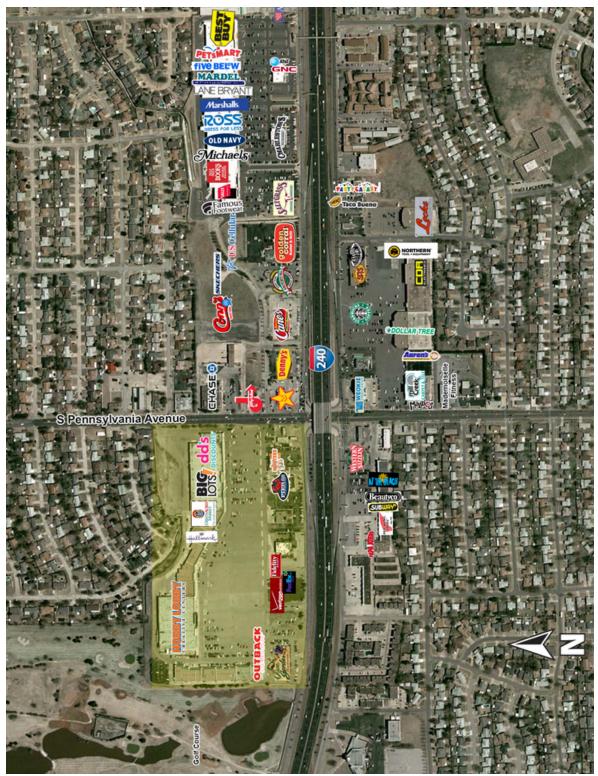

## WALNUT SQUARE SHOPPING CENTER

2209 W I-240 Service Rd, Oklahoma City, OK 73159

### PROPERTY OVERVIEW

Located at the northwest corner of I-240 and South 1,000 - 23,591 SF Pennsylvania Ave, Walnut Square Shopping Center is highly visible from I-240, the east/west corridor of South Oklahoma

National retail located along this five mile stretch include Hobby Lobby, Conn's, Big Lots, Old Navy, Michaels, Marshalls, Ross Dress For Less, Skechers, Lane Bryant, Northern Tool, 316.351 SF Lowes, Home Depot, Wal-Mart SuperCenter, Burlington Coat Factory, PetsMart, Dollar Tree, as well as national restaurant chains such as Olive Garden, Outback, Golden Corral, and Hooters. Several smaller retails, office and service users have located in this corridor to establish their presence in the South Oklahoma City market.