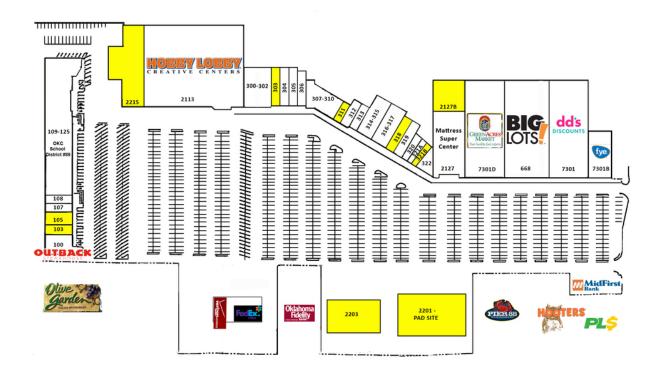

## WALNUT SQUARE SHOPPING CENTER

2209 W I-240 Service Rd Oklahoma City, OK 73159

| SUITE   | TENANT                              | SF     | SUITE    | TENANT                      | SF     |
|---------|-------------------------------------|--------|----------|-----------------------------|--------|
| 100     | Outback Steak house                 | 5,400  | 320      | Honey Baked Ham             | 1,875  |
| 103     | AVAILABLE                           | 1,645  | 321A     | National Guard              | 1,000  |
| 105     | AVAILABLE                           | 4,080  | 321B     | AVAILABLE                   | 1,000  |
| 107     | State Farm Insurance                | 2,000  | 322      | Oklahoma Diagnostic Imaging | 3,346  |
| 108     | World Acceptance Corporation        | 2,000  | 2127     | Mattress SuperCenter        | 6,627  |
| 109-125 | OKC School District #89             | 29,025 | 2127B    | AVAILABLE                   | 3,556  |
| 300-302 | <b>Duncan Brothers School</b>       | 8,625  | 7301D    | Green Arces Market          | 23,900 |
| 303     | AVAILABLE                           | 2,750  | 668      | Big Lots                    | 33,280 |
| 304-306 | State Beauty Supply                 | 7,950  | 7301     | dd's Discount               | 26,250 |
| 307-310 | Our Sister's Closet                 | 6,420  | 7301B    | F.Y.E.                      | 8,100  |
| 311     | AVAILABLE                           | 1,500  | 7401     | Midfirst Bank               | 650    |
| 312     | McDonald Chiropractic Clinic        | 2,000  | 2205     | Fedex                       | 6,000  |
| 313     | Red River Credit Corporation        | 1,875  | 2207     | Verizon Wireless            | 3,000  |
| 314-315 | <b>Dentures and Dental Services</b> | 6,000  | 2213     | Hobby Lobby                 | 61,468 |
| 316-317 | J's Hallmark                        | 6,000  | 2215     | AVAILABLE                   | 23,591 |
| 318     | AVAILABLE                           | 2,625  |          |                             |        |
| 319     | Laughing Fish                       | 2,625  | 2201-Pad | PAD SITE - AVAILABLE        | 50,000 |
|         |                                     |        | 2203-Pad | AVAILABLE                   | 12,525 |