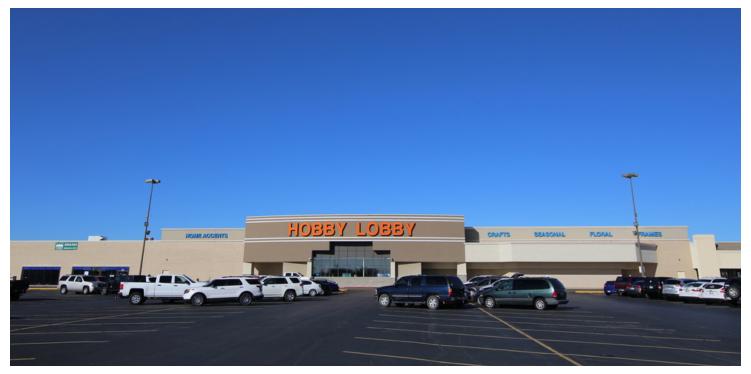

## WALNUT SQUARE SHOPPING CENTER

2209 W I-240 Service Rd, Oklahoma City, OK 73159

### RFTAIL SPACE NOW AVAILABLE

Available SF:

Lease Rate: \$12.00 - 18.00 SF/yr (NNN)

**Building Size:** 

Market:

**Cross Streets:** SW 74th St & S Pennsylvania Ave

### PROPERTY OVERVIEW

Located at the northwest corner of I-240 and South 1,000 - 23,591 SF Pennsylvania Ave, Walnut Square Shopping Center is highly visible from I-240, the east/west corridor of South Oklahoma