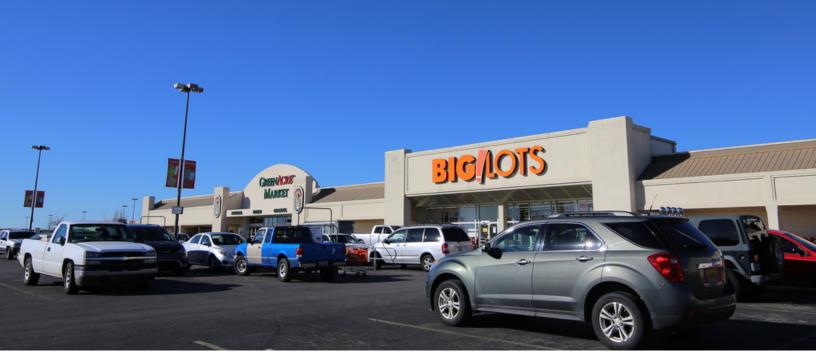

National retail located along this five mile stretch include Hobby Lobby, Conn's, Big Lots, Old Navy, Michaels, Marshalls, Ross Dress For Less, Skechers, Lane Bryant, Northern Tool, Lowes, Home Depot, Wal-Mart SuperCenter, Burlington, PetsMart, Dollar Tree, as well as national restaurant chains such as Olive Garden, Outback, Golden Corral, and Hooters. Several smaller retails, office and service users have located in this corridor to establish their presence in the South Oklahoma City market.