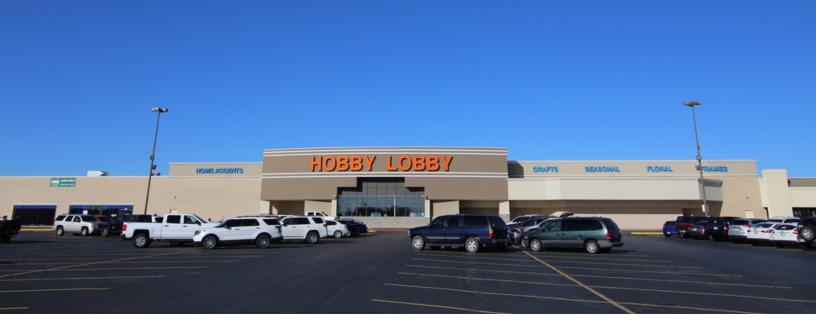

#### PROPERTY DESCRIPTION

Located at the northwest corner of I-240 and South Pennsylvania Ave, Walnut Square Shopping Center is highly visible from I-240, the east/west corridor of South Oklahoma City.

National retail located along this five mile stretch include Hobby Lobby, Conn's, Big Lots, Old Navy, Michaels, Marshalls, Ross Dress For Less, Skechers, Lane Bryant, Northern Tool, Lowes, Home Depot, Wal-Mart SuperCenter, Burlington, PetsMart, Dollar Tree, as well as national restaurant chains such as Olive Garden, Outback, Golden Corral, and Hooters. Several smaller retails, office and service users have located in this corridor to establish their presence in the South Oklahoma City market.