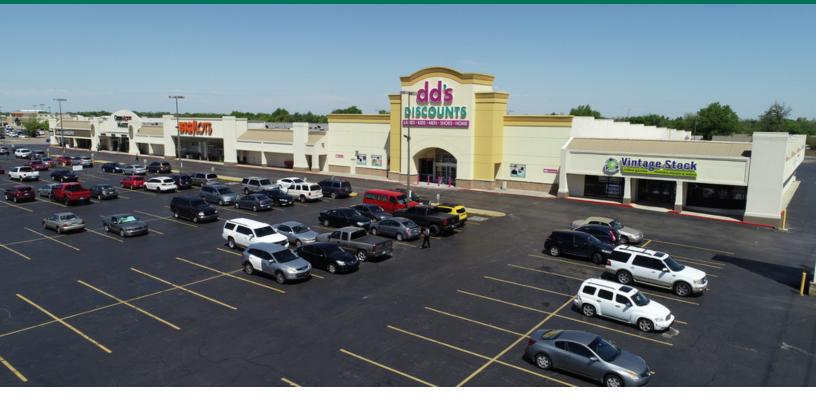

## WALNUT SQUARE SHOPPING CENTER 2209 W I-240 SERVICE RD, OKC, OK 73159

#### PROPERTY DESCRIPTION

Located at the northwest corner of I-240 and South Pennsylvania Ave, Walnut Square Shopping Center is highly visible from I-240, the east/west corridor of South Oklahoma City.