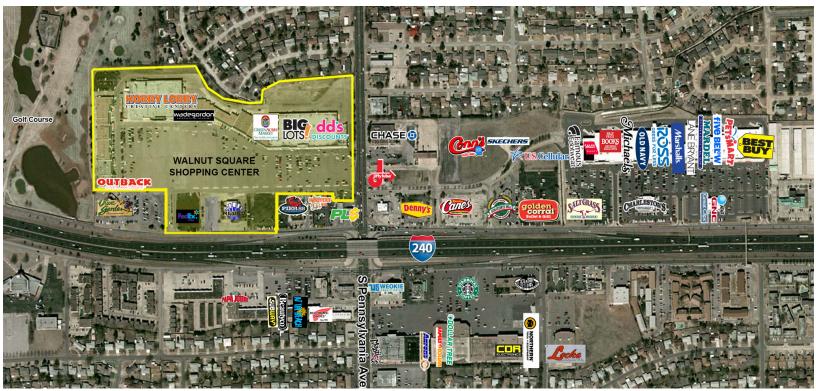

#### PROPERTY DESCRIPTION

Located at the northwest corner of I-240 and South Pennsylvania Ave, Walnut Square Shopping Center is highly visible from I-240, the east/west corridor of South Oklahoma City.

National retail located along this five mile stretch include Hobby Lobby, Conn's, Big Lots, Old Navy, Michaels, Marshalls, Ross Dress For Less, Skechers, Lane Bryant, Northern Tool, Lowes, Home Depot, Wal-Mart SuperCenter, Burlington, PetsMart, Dollar Tree, as well as national restaurant chains such as Olive Garden, Outback, Golden Corral, and Hooters. Several smaller retails, office and service users have located in this corridor to establish their presence in the South Oklahoma City market.

#### TRAFFIC COUNTS

| • | I-240          | east   west   | 117,500   116,800 |
|---|----------------|---------------|-------------------|
| • | S Pennsylvania | north   south | 24,100   21,800   |