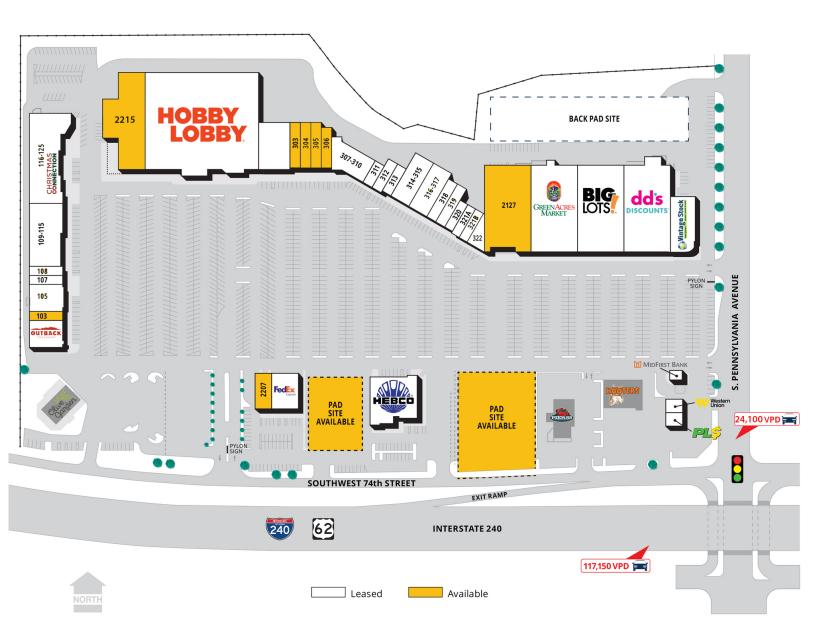

#### OFFERING SUMMARY

| Lease Rate:    | \$12.00 - 25.00 SF/yr (NNN) |
|----------------|-----------------------------|
| Available SF:  | 1,645 - 50,000 SF           |
| Building Size: | 309,023 SF                  |

| SPACES            | LEASE RATE            | SPACE SIZE |
|-------------------|-----------------------|------------|
| 103               | \$12.00 - 18.00 SF/yr | 1,645 SF   |
| 105               | \$12.00 - 18.00 SF/yr | 4,080 SF   |
| 108               | \$12.00 - 18.00 SF/yr | 2,000 SF   |
| 303               | \$12.00 - 18.00 SF/yr | 2,750 SF   |
| 304-306           | \$12.00 - 18.00 SF/yr | 7,950 SF   |
| 2127              | \$12.00 - 18.00 SF/yr | 10,000 SF  |
| 2207              | \$25.00 SF/yr         | 3,000 SF   |
| 2215              | \$12.00 - 18.00 SF/yr | 23,591 SF  |
| Pad Site - 2201   | Negotiable            | 50,000 SF  |
| Pad Site - 2203-B | Negotiable            | 37,897 SF  |