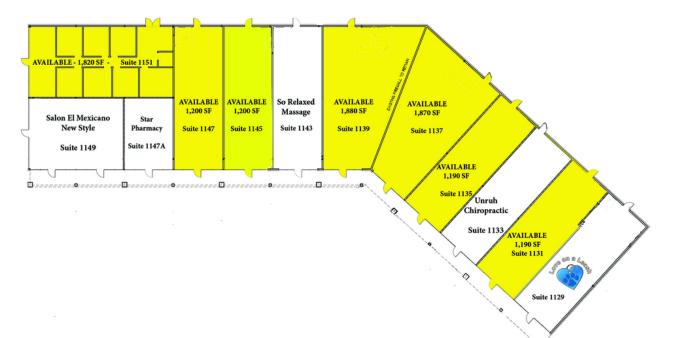

## WESTBROOK PLAZA 1141 West 15th St, Edmond, OK 73013

## PRICE EDWARDS &COMPANY

| RETAIL SPACE NOW AVAILABL    | .E                                      | PROPERTY OVERVIEW                                                                                                                                                                                                                                                                                                                                                                                           |
|------------------------------|-----------------------------------------|-------------------------------------------------------------------------------------------------------------------------------------------------------------------------------------------------------------------------------------------------------------------------------------------------------------------------------------------------------------------------------------------------------------|
| Available SF:<br>Lease Rate: | 1,190 - 4,220 SF<br>\$12.00 SF/yr (NNN) | Westbrook Plaza is located in the heart of Edmond Oklahoma –<br>Oklahoma City's preferred sub market. Just west of Kelly on<br>highly trafficked 15th Street, Westbrook plaza is a short drive<br>west of Broadway /Broadway Extension and less than 3 miles<br>from the Kilpatrick Turnpike providing easy access to the<br>property.                                                                      |
| Lot Size:<br>Building Size:  | 1.51 Acres<br>15,750 SF                 | Centrally located within the trade area it serves,<br>Westbrook Plaza has all the ingredients necessary for<br>successful retailing; convenience, high-volume traffic, great<br>visibility and strong demographics.                                                                                                                                                                                         |
| Year Built:<br>Sub Market:   | 1986<br>Edmond/North Oklahoma City      | Retailers in the trade area include Home Depot, Academy, TJ<br>Maxx, PetSmart, Staples, Jersey Mike's Subs, Ace Hardware,<br>SuperCuts, FastSigns, Crest, and Mazzio's, among other<br>national, local and regional companies. OU Medical Center –<br>Edmond, The University of Central Oklahoma, Edmond<br>Memorial High School and Santa Fe High School are all located<br>within a 10 minute drive time. |