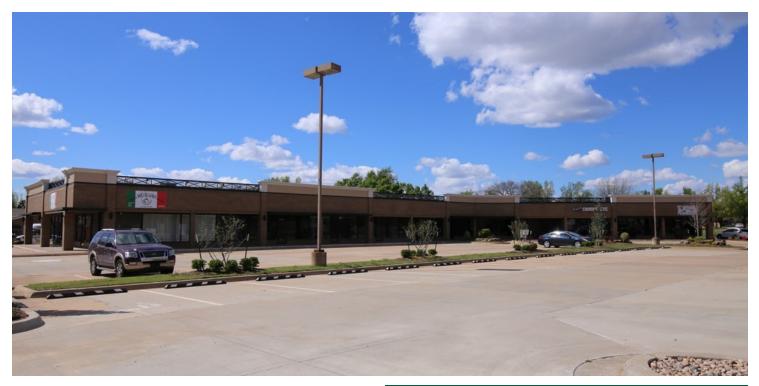

## WESTBROOK PLAZA 1141 West 15th St, Edmond, OK 73013

## PRICE EDWARDS &COMPANY

| RETAIL SPACE NOW AVAILABL    | .E                                      | PROPERTY OVERVIEW                                                                                                                                                                                                                                                                                                                                                                                           |
|------------------------------|-----------------------------------------|-------------------------------------------------------------------------------------------------------------------------------------------------------------------------------------------------------------------------------------------------------------------------------------------------------------------------------------------------------------------------------------------------------------|
| Available SF:<br>Lease Rate: | 1,190 - 4,220 SF<br>\$12.00 SF/yr (NNN) | Westbrook Plaza is located in the heart of Edmond Oklahoma –<br>Oklahoma City's preferred sub market. Just west of Kelly on<br>highly trafficked 15th Street, Westbrook plaza is a short drive<br>west of Broadway /Broadway Extension and less than 3 miles<br>from the Kilpatrick Turnpike providing easy access to the<br>property.                                                                      |
| Lot Size:<br>Building Size:  | 1.51 Acres<br>15,750 SF                 | Centrally located within the trade area it serves,<br>Westbrook Plaza has all the ingredients necessary for<br>successful retailing; convenience, high-volume traffic, great<br>visibility and strong demographics.                                                                                                                                                                                         |
| Year Built:<br>Sub Market:   | 1986<br>Edmond/North Oklahoma City      | Retailers in the trade area include Home Depot, Academy, TJ<br>Maxx, PetSmart, Staples, Jersey Mike's Subs, Ace Hardware,<br>SuperCuts, FastSigns, Crest, and Mazzio's, among other<br>national, local and regional companies. OU Medical Center –<br>Edmond, The University of Central Oklahoma, Edmond<br>Memorial High School and Santa Fe High School are all located<br>within a 10 minute drive time. |