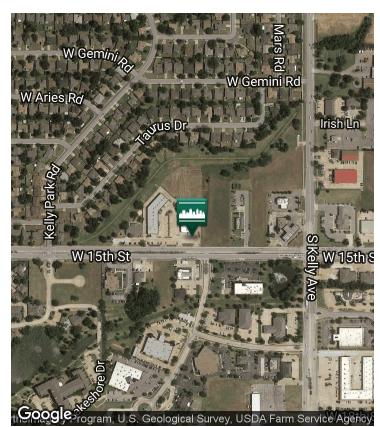

## WESTBROOK PLAZA 1141 West 15th St, Edmond, OK 73013

## PRICE EDWARDS &COMPANY

| RETAIL SPACE NOW AVAILABL    | .E                                      | PROPERTY OVERVIEW                                                                                                                                                                                                                                                                                                                                                                                           |
|------------------------------|-----------------------------------------|-------------------------------------------------------------------------------------------------------------------------------------------------------------------------------------------------------------------------------------------------------------------------------------------------------------------------------------------------------------------------------------------------------------|
| Available SF:<br>Lease Rate: | 1,190 - 4,220 SF<br>\$12.00 SF/yr (NNN) | Westbrook Plaza is located in the heart of Edmond Oklahoma –<br>Oklahoma City's preferred sub market. Just west of Kelly on<br>highly trafficked 15th Street, Westbrook plaza is a short drive<br>west of Broadway /Broadway Extension and less than 3 miles<br>from the Kilpatrick Turnpike providing easy access to the<br>property.                                                                      |
| Lot Size:<br>Building Size:  | 1.51 Acres<br>15,750 SF                 | Centrally located within the trade area it serves,<br>Westbrook Plaza has all the ingredients necessary for<br>successful retailing; convenience, high-volume traffic, great<br>visibility and strong demographics.                                                                                                                                                                                         |
| Year Built:<br>Sub Market:   | 1986<br>Edmond/North Oklahoma City      | Retailers in the trade area include Home Depot, Academy, TJ<br>Maxx, PetSmart, Staples, Jersey Mike's Subs, Ace Hardware,<br>SuperCuts, FastSigns, Crest, and Mazzio's, among other<br>national, local and regional companies. OU Medical Center –<br>Edmond, The University of Central Oklahoma, Edmond<br>Memorial High School and Santa Fe High School are all located<br>within a 10 minute drive time. |