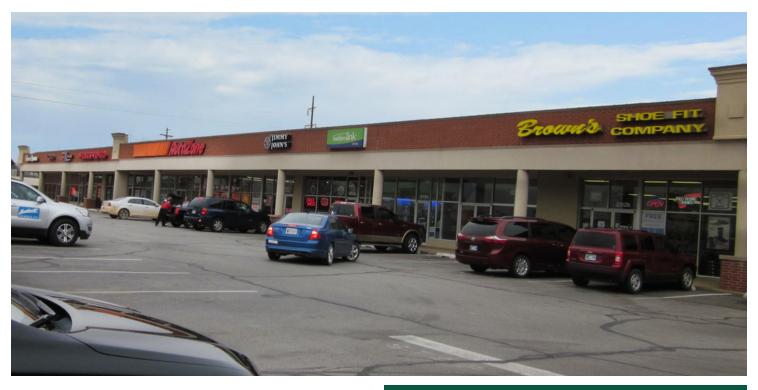

## WESTGATE PLAZA

2316 W Owen K Garriott Rd, Enid, OK 73703

ONE RETAIL SPACE AVAILABLE - December 1, 2018

Available SF: 1,700 SF

Westgate Plaza is a prominently located shopping center at the NE corner of Cleveland Street and Owen K Garriott Rd in Enid, Oklahoma.

Lease Rate: Negotiable

The center features prominent national tenants such as Starbucks, Autozone and Jimmy John's. Other retailers in the area include Hobby Lobby, Ross Dress For Less, Little Caesar's and McAlister's Deli. Excellent opportunity for a small insurance office, boutique retail or service retail such as a nail salon.