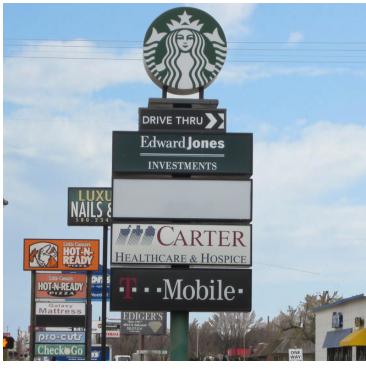

## WESTGATE PLAZA

2316 W Owen K Garriott Rd, Enid, OK 73703

ONE RETAIL SPACE AVAILABLE - December 1, 2018

Available SF: 1,700 SF

Westgate Plaza is a prominently located shopping center at the NE corner of Cleveland Street and Owen K Garriott Rd in Enid, Oklahoma.

Lease Rate: Negotiable

The center features prominent national tenants such as Starbucks, Autozone and Jimmy John's. Other retailers in the area include Hobby Lobby, Ross Dress For Less, Little Caesar's and McAlister's Deli. Excellent opportunity for a small insurance office, boutique retail or service retail such as a nail salon.

**Building Size:** 44,358 SF

Suite 2324 - 1,700 SF - endcap space facing W Owen K Garriott

**Cross Streets:** W Owen K Garriott & S Cleveland

092118