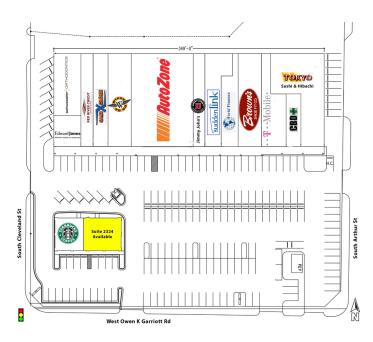

Lease Rate: Negotiable

The center features prominent national tenants such as Starbucks, Autozone and Jimmy John's. Other retailers in the area include Hobby Lobby, Ross Dress For Less, Little Caesar's and McAlister's Deli. Excellent opportunity for a small insurance office, boutique retail or service retail such as a nail salon.

**Building Size:** 44,358 SF

Suite 2324 - 1,700 SF - endcap space facing W Owen K Garriott

**Cross Streets:** W Owen K Garriott & S Cleveland

092118