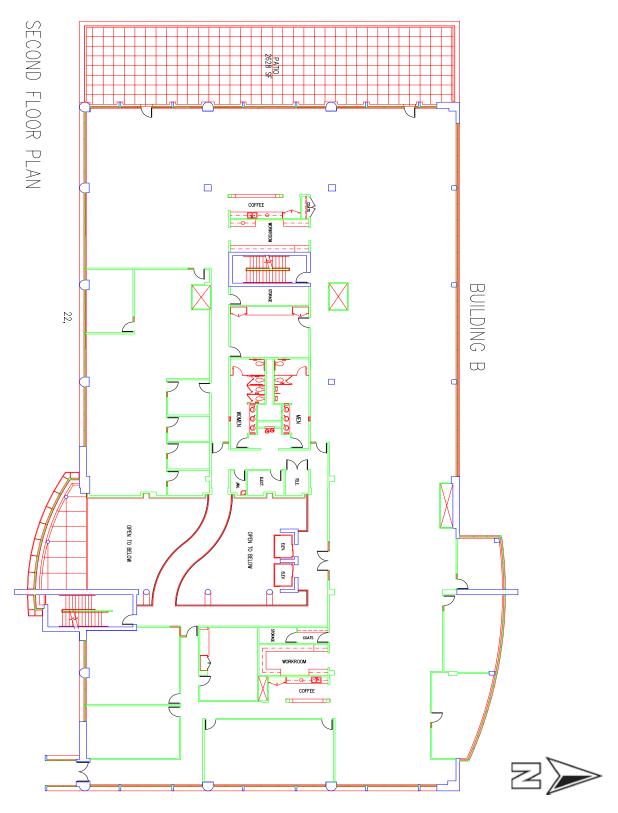

|           | Building A | Building B | Building C | Building D |
|-----------|------------|------------|------------|------------|
| 1st Floor | 12,518 SF  | 6,582 SF   | 5,700 SF   | 2,644 SF   |
| 2nd Floor | Leased     | Leased     |            |            |
| 3rd Floor | Leased     | Leased     |            |            |

OFFICE SPACE FOR LEASE

Building A - First Floor

OFFICE SPACE FOR LEASE

Building B - First Floor

OFFICE SPACE FOR LEASE

Building B - Second Floor 21,885 SF (does not include patio)

OFFICE SPACE FOR LEASE

Building C 5,700 SF