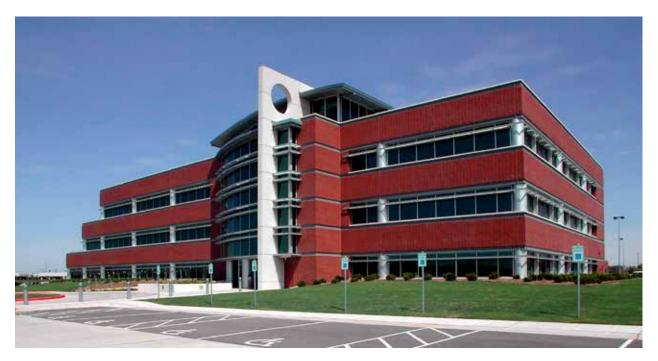

### OFFICE SPACE FOR LEASE

- Built in 2001 as the corporate headquarters for a telecom company
- Highest quality materials and construction
- Large floorplates ranging from 16,000 SF to 22,000 SF
- State of the art building systems
- Excellent accessibility via the Lake Hefner Parkway, Memorial Road and the Kilpatrick Turnpike
- · Proximity to restaurants and shopping
- Corporate office park environment
- Attractive architecture/design
- Balconies overlooking the park's lake
- 4.81 per 1,000 SF parking ratio (free surface parking)
- Back-up generator provides capacity to run both buildings indefinitely