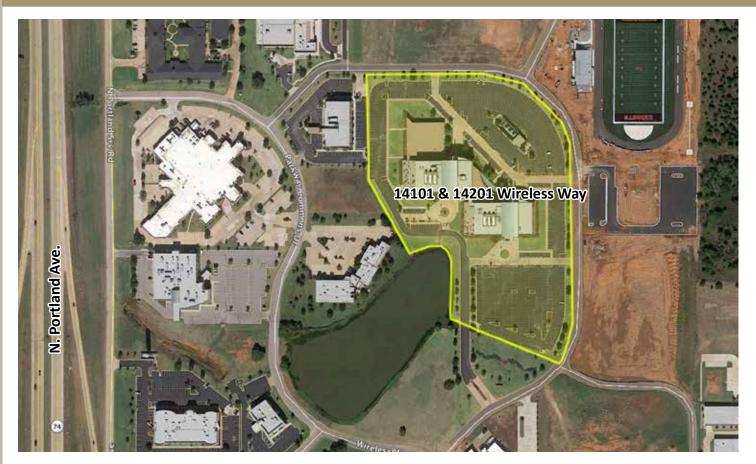

### OFFICE SPACE FOR LEASE

- Built in 2001 as the corporate headquarters for a telecom company
- Highest quality materials and construction
- Large floorplates ranging from 16,000 SF to 22,000 SF
- State of the art building systems
- Excellent accessibility via the Lake Hefner Parkway, Memorial Road and the Kilpatrick Turnpike
- · Proximity to restaurants and shopping
- Corporate office park environment
- Attractive architecture/design
- Balconies overlooking the park's lake
- 4.81 per 1,000 SF parking ratio (free surface parking)
- Back-up generator provides capacity to run both buildings indefinitely

<sup>\*</sup>Building C is set up as a conference center and Building D a restaurant.

Craig Tucker 405.239.1202 ctucker@priceedwards.com Tom Fields 405.239.1205 tfields@priceedwards.com

OFFICE SPACE FOR LEASE