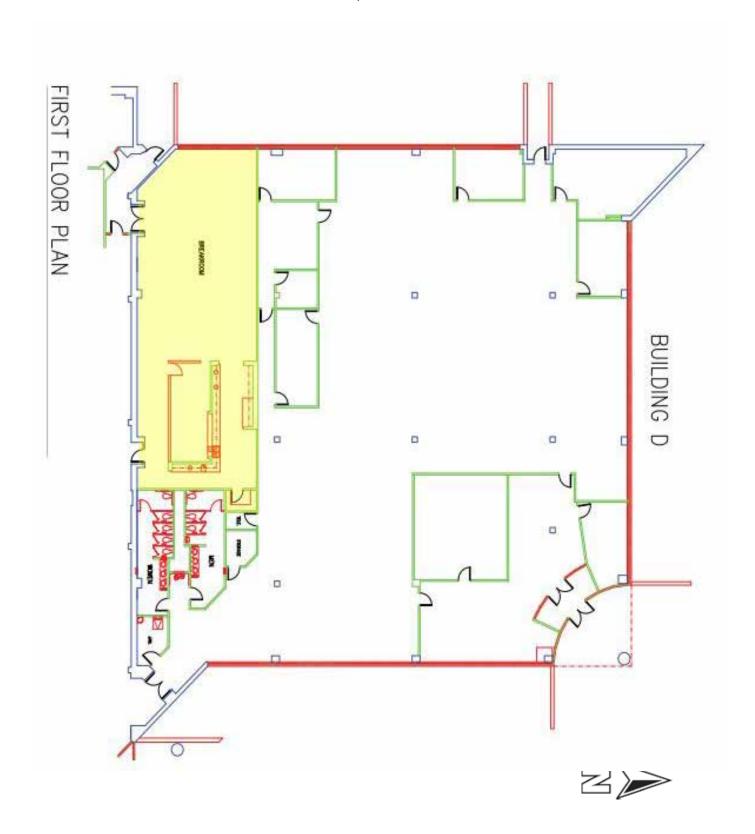

|           | Building A | Building B | Building C | Building D |
|-----------|------------|------------|------------|------------|
| 1st Floor | 12,518 SF  | 6,582 SF   | 5,700 SF   | 2,644 SF   |
| 2nd Floor | Leased     | Leased     |            |            |
| 3rd Floor | Leased     | Leased     |            |            |

OFFICE SPACE FOR LEASE

Building D ± 2,644 SF

OFFICE SPACE FOR LEASE

Price Edwards & Company | 210 Park Avenue, Suite 700, Oklahoma City, OK 73102 | Phone (405) 843-7474 | Fax (405) 236-1849 | www.priceedwards.com