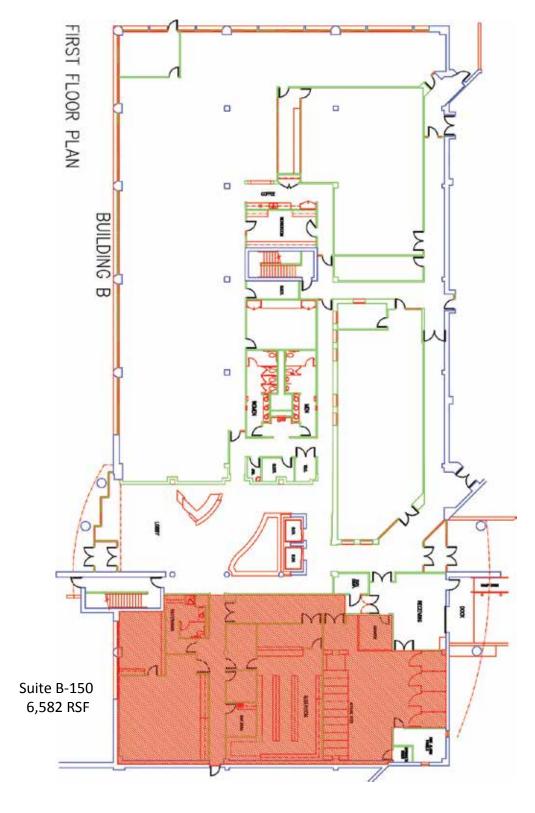

|           | Building A | Building B | Building C | Building D |
|-----------|------------|------------|------------|------------|
| 1st Floor | 12,518 SF  | 6,582 SF   | 5,700 SF   | 2,644 SF   |
| 2nd Floor | Leased     | Leased     |            |            |
| 3rd Floor | Leased     | Leased     |            |            |

OFFICE SPACE FOR LEASE

Building A - First Floor

OFFICE SPACE FOR LEASE

Building B - First Floor

OFFICE SPACE FOR LEASE

Building B - Second Floor 21,885 SF (does not include patio)

OFFICE SPACE FOR LEASE

Building C 5,700 SF