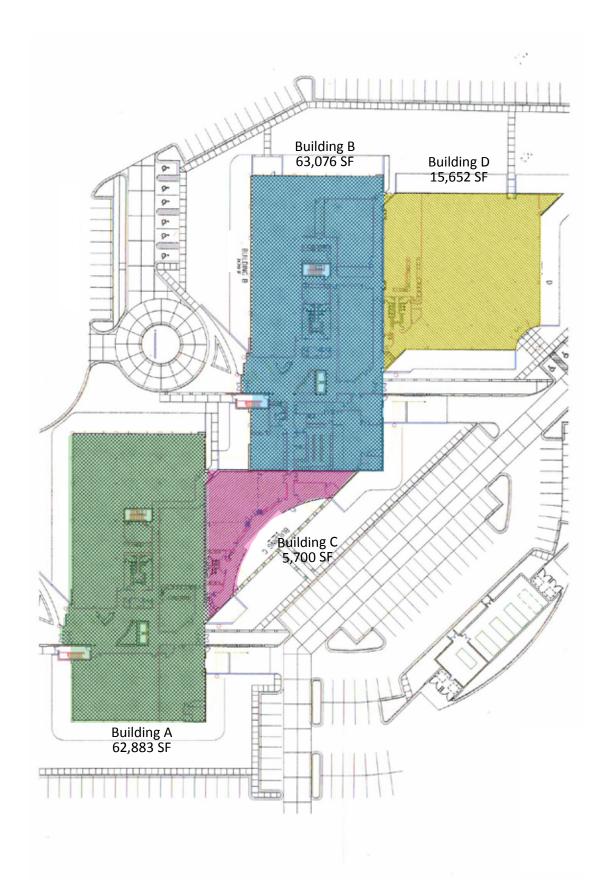

|           | Building A | Building B | Building C | Building D |
|-----------|------------|------------|------------|------------|
| 1st Floor | 12,518 SF  | 6,582 SF   | 5,700 SF   | 2,644 SF   |
| 2nd Floor | Leased     | Leased     |            |            |
| 3rd Floor | Leased     | Leased     |            |            |

<sup>\*</sup>Building C is set up as a conference center and Building D a restaurant.

Craig Tucker 405.239.1202 ctucker@priceedwards.com Tom Fields 405.239.1205 tfields@priceedwards.com

OFFICE SPACE FOR LEASE