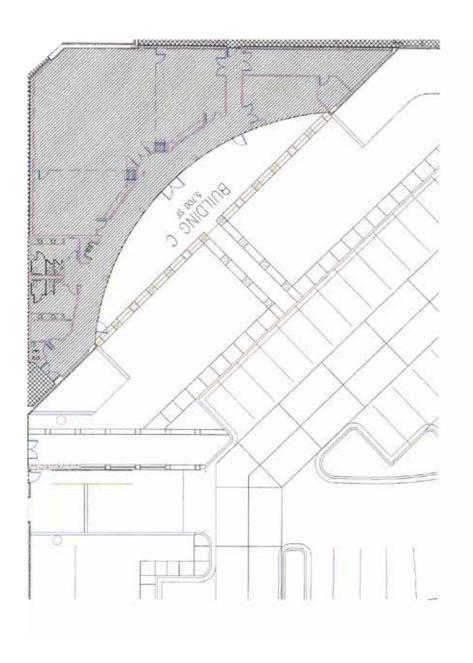

|           | Building A | Building B | Building C | Building D |
|-----------|------------|------------|------------|------------|
| 1st Floor | 12,518 SF  | 6,582 SF   | 5,700 SF   | 2,644 SF   |
| 2nd Floor | Leased     | Leased     |            |            |
| 3rd Floor | Leased     | Leased     |            |            |

<sup>\*</sup>Building C is set up as a conference center and Building D a restaurant.

Craig Tucker 405.239.1202 ctucker@priceedwards.com Tom Fields 405.239.1205 tfields@priceedwards.com

OFFICE SPACE FOR LEASE

OFFICE SPACE FOR LEASE

Building A - First Floor

OFFICE SPACE FOR LEASE

Building B - First Floor

OFFICE SPACE FOR LEASE

Building B - Second Floor 21,885 SF (does not include patio)

OFFICE SPACE FOR LEASE

Building C 5,700 SF