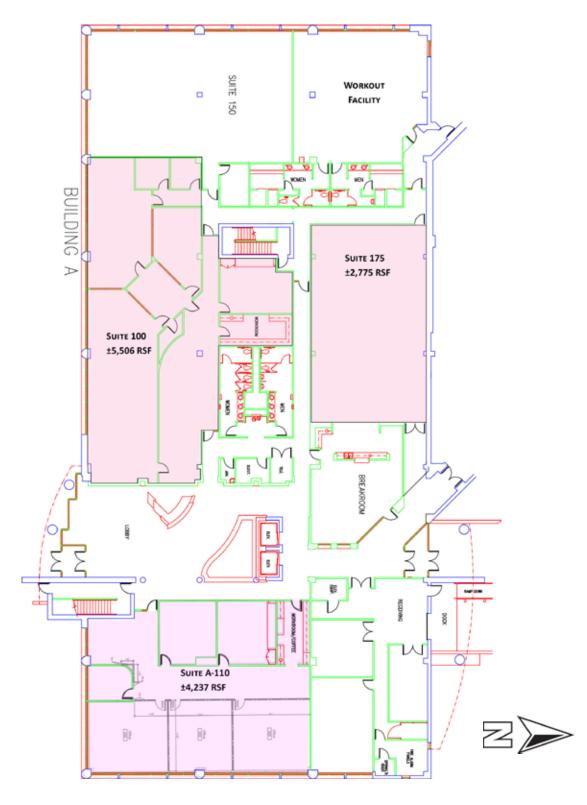

OFFICE SPACE FOR LEASE

Building A - First Floor

OFFICE SPACE FOR LEASE

Building B - First Floor

OFFICE SPACE FOR LEASE

Building B - Second Floor 21,885 SF (does not include patio)

OFFICE SPACE FOR LEASE

Building C 5,700 SF