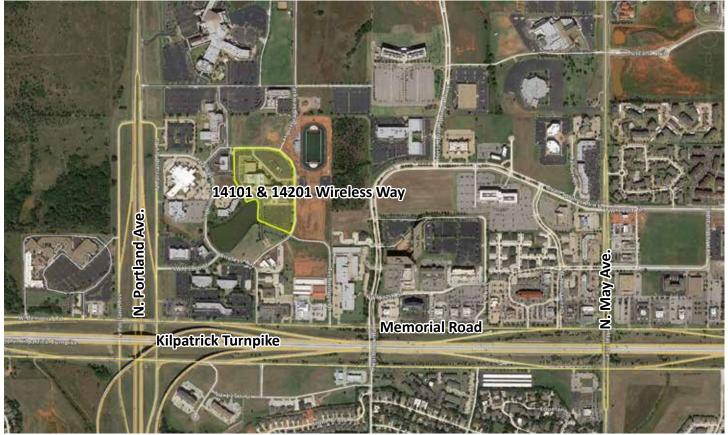

### OFFICE SPACE FOR LEASE

- Built in 2001 as the corporate headquarters for a telecom company
- Highest quality materials and construction
- Large floorplates ranging from 16,000 SF to 22,000 SF
- State of the art building systems
- Excellent accessibility via the Lake Hefner Parkway, Memorial Road and the Kilpatrick Turnpike
- · Proximity to restaurants and shopping
- Corporate office park environment
- Attractive architecture/design
- Balconies overlooking the park's lake
- 4.81 per 1,000 SF parking ratio (free surface parking)
- Back-up generator provides capacity to run both buildings indefinitely

<sup>\*</sup>Building C is set up as a conference center and Building D a restaurant.

Craig Tucker 405.239.1202 ctucker@priceedwards.com Tom Fields 405.239.1205 tfields@priceedwards.com

OFFICE SPACE FOR LEASE