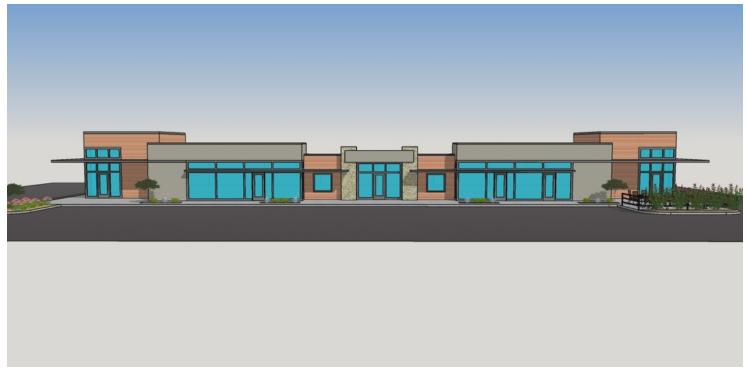

#### RETAIL SPACE AVAILABLE

**Available SF:** 1,000 - 10,345 SF

Lease Rate: Negotiable

**Lot Size:** 1.82 Acres

**Building Size:** Building A - 10,345 SF

Building B - 10,345 SF

**Sub Market:** Yukon

Cross Streets: Route 66 (E Main St) & Yukon Pwky

Preleasing!

Yukon Crossing is located in the heart of Yukon on historic Route 66 & Yukon Parkway.

Trade Area retailers include Wal-Mart, Braums, Arby's, Locke Supply and O'Reilly Auto Parts.

Spaces ranging from 1,000 SF to 10,345 SF are available in each building.