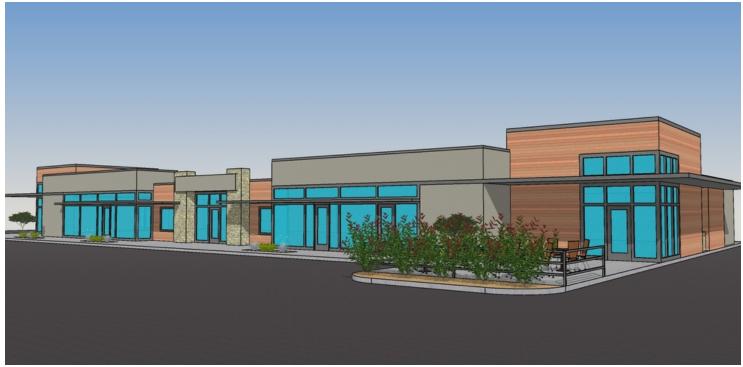

#### RETAIL SPACE AVAILABLE

**Available SF:** 1,000 - 10,345 SF

Lease Rate: Negotiable

**Lot Size:** 1.82 Acres

**Building Size:** Building A - 10,345 SF

Building B - 10,345 SF

**Sub Market:** Yukon

Cross Streets: Route 66 (E Main St) & Yukon Pwky

Preleasing!

Yukon Crossing is located in the heart of Yukon on historic Route 66 & Yukon Parkway.

Trade Area retailers include Wal-Mart, Braums, Arby's, Locke Supply and O'Reilly Auto Parts.

Spaces ranging from 1,000 SF to 10,345 SF are available in each building.