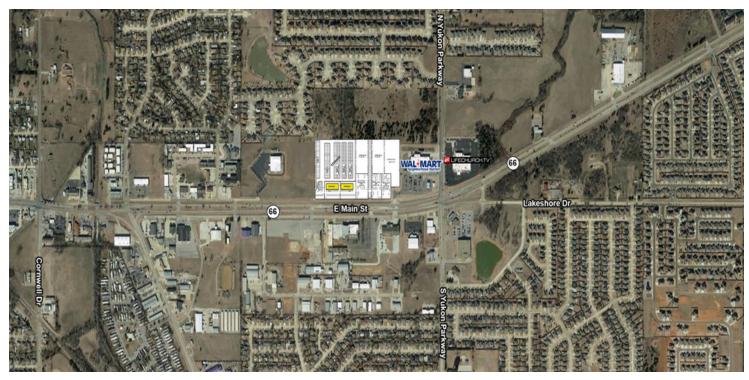

Preleasing!

Yukon Crossing is located in the heart of Yukon on historic Route 66 & Yukon Parkway.

Trade Area retailers include Wal-Mart, Braums, Arby's, Locke Supply and O'Reilly Auto Parts.

Spaces ranging from 1,000 SF to 10,345 SF are available in each building.

#### LOCATION OVERVIEW

051818

Yukon Crossings is located near Route 66 and Yukon Pwky directly to the west of Neighborhood Walmart. The property has access on both heavily traveled roadways. Yukon is located in Canadian County and is a part of the Oklahoma City Metropolitan Area. The population of 22,709 was recorded in 2010 census. The City of Yukon has seen multiple new developments and major growth.