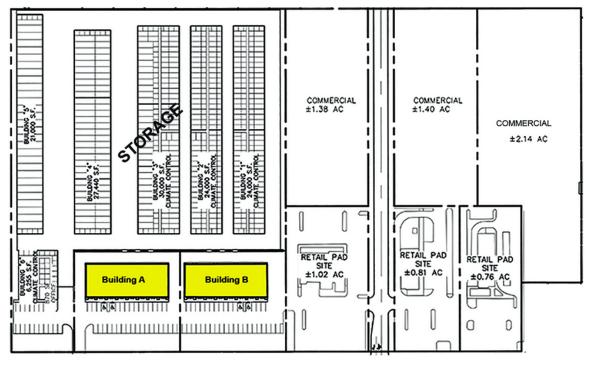

#### RETAIL SPACE AVAILABLE

**Available SF:** 1,000 - 10,345 SF

Lease Rate: Negotiable

**Lot Size:** 1.82 Acres

**Building Size:** Building A - 10,345 SF

Building B - 10,345 SF

**Sub Market:** Yukon

Cross Streets: Route 66 (E Main St) & Yukon Pwky

Preleasing!

Yukon Crossing is located in the heart of Yukon on historic Route 66 & Yukon Parkway.

Trade Area retailers include Wal-Mart, Braums, Arby's, Locke Supply and O'Reilly Auto Parts.

Spaces ranging from 1,000 SF to 10,345 SF are available in each building.