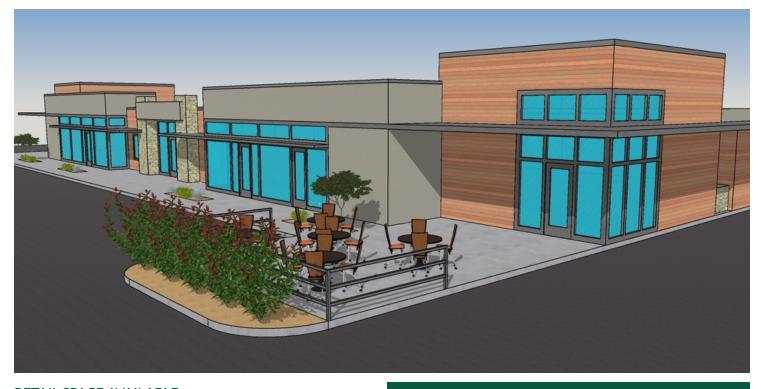

#### RETAIL SPACE AVAILABLE

**Available SF:** 1,000 - 10,345 SF

Lease Rate: Negotiable

**Lot Size:** 1.82 Acres

**Building Size:** Building A - 10,345 SF

Building B - 10,345 SF

**Sub Market:** Yukon

Cross Streets: Route 66 (E Main St) & Yukon Pwky

Preleasing!

Yukon Crossing is located in the heart of Yukon on historic Route 66 & Yukon Parkway.

Trade Area retailers include Wal-Mart, Braums, Arby's, Locke Supply and O'Reilly Auto Parts.

Spaces ranging from 1,000 SF to 10,345 SF are available in each building.