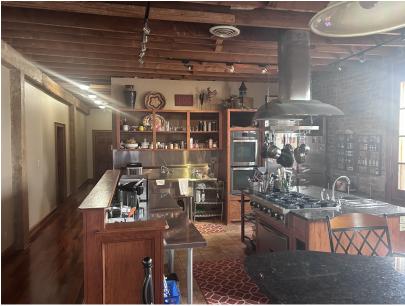

Largest upstairs unit recently renovated with 2 bedrooms, 2.5 bathrooms, full chefs kitchen and large open living area.