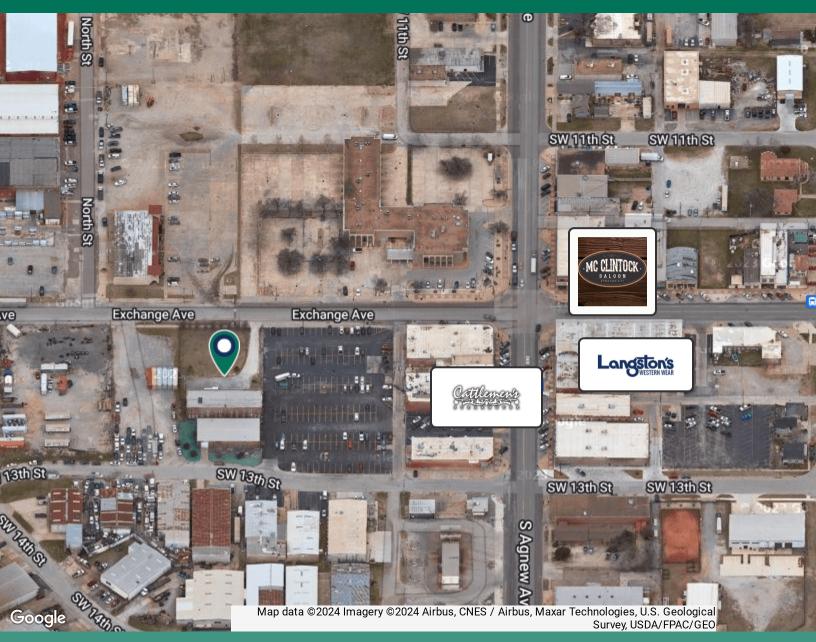

#### LOCATION DESCRIPTION

Located in the heart of the historic OKC Stockyards. Walking distance to Cattleman's Steakhouse, Stockyard City Main Street and all that the historic western district has to offer.