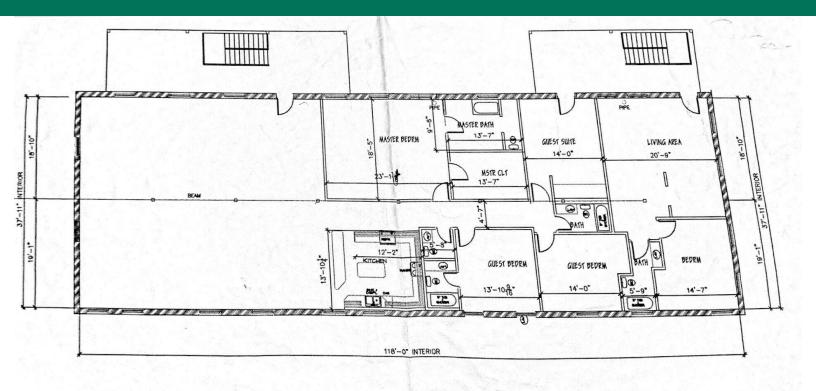

Largest upstairs unit recently renovated with 2 bedrooms, 2.5 bathrooms, full chefs kitchen and large open living area.

#### OFFERING SUMMARY

| Sale Price:                | \$929,000  |
|----------------------------|------------|
| Number of Current Units:   | 4          |
| Number of Potential Units: | 7          |
| Lot Size:                  | 0.67 Acres |
| Building Size:             | 9,600 SF   |