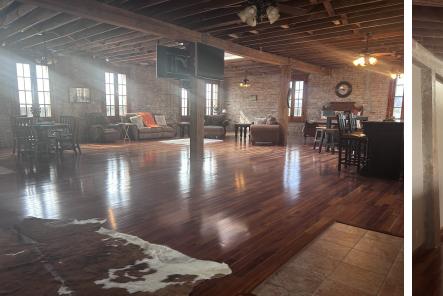

Largest upstairs unit recently renovated with 2 bedrooms, 2.5 bathrooms, full chefs kitchen and large open living area.