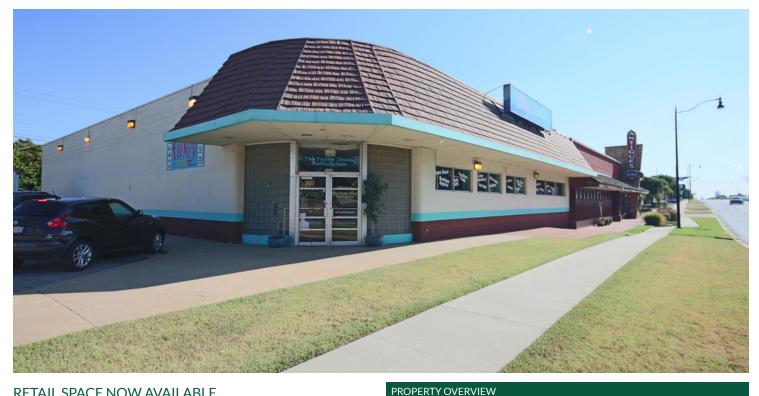

## 3031 NW 23RD STREET

3031 NW 23rd Street, Oklahoma City, OK 73107

### RETAIL SPACE NOW AVAILABLE

Sale Price: \$535,000 Street & Drexel Avenue at the northeast corner; .05 miles

Lot Size: 0.3351 Acres Ample parking with additional parking on the east side of

west of OCU campus.

This property is located at the intersection of NW 23rd

west to Interstate 44; 2 south to Interstate 40; 1.5 miles

Antique Mall.

**Building Size:** 8.375 SF

Market: northwest 041818