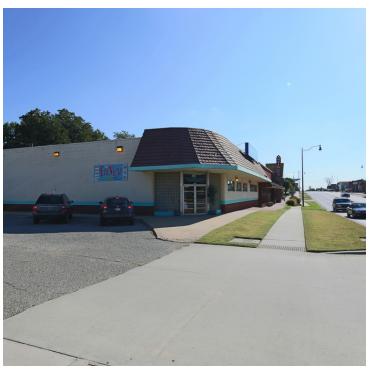

## 3031 NW 23RD STREET

3031 NW 23rd Street, Oklahoma City, OK 73107

### RETAIL SPACE NOW AVAILABLE

Sale Price: \$535,000 Street & Drexel Avenue at the northeast corner; .05 miles

Lot Size: 0.3351 Acres Ample parking with additional parking on the east side of

west of OCU campus.

This property is located at the intersection of NW 23rd

west to Interstate 44; 2 south to Interstate 40; 1.5 miles

Antique Mall.

**Building Size:** 8.375 SF

Market: northwest 041818