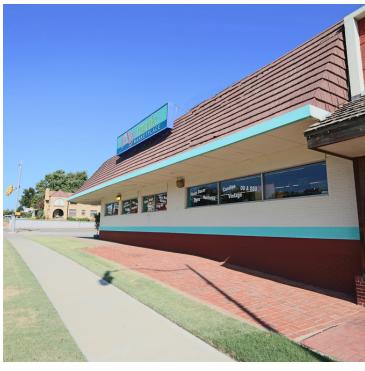

## 3031 NW 23RD STREET

3031 NW 23rd Street, Oklahoma City, OK 73107

### RETAIL SPACE NOW AVAILABLE

Sale Price: \$535,000 Street & Drexel Avenue at the northeast corner; .05 miles

Lot Size: 0.3351 Acres Ample parking with additional parking on the east side of

west of OCU campus.

This property is located at the intersection of NW 23rd

west to Interstate 44; 2 south to Interstate 40; 1.5 miles

Antique Mall.

**Building Size:** 8.375 SF

Market: northwest 041818