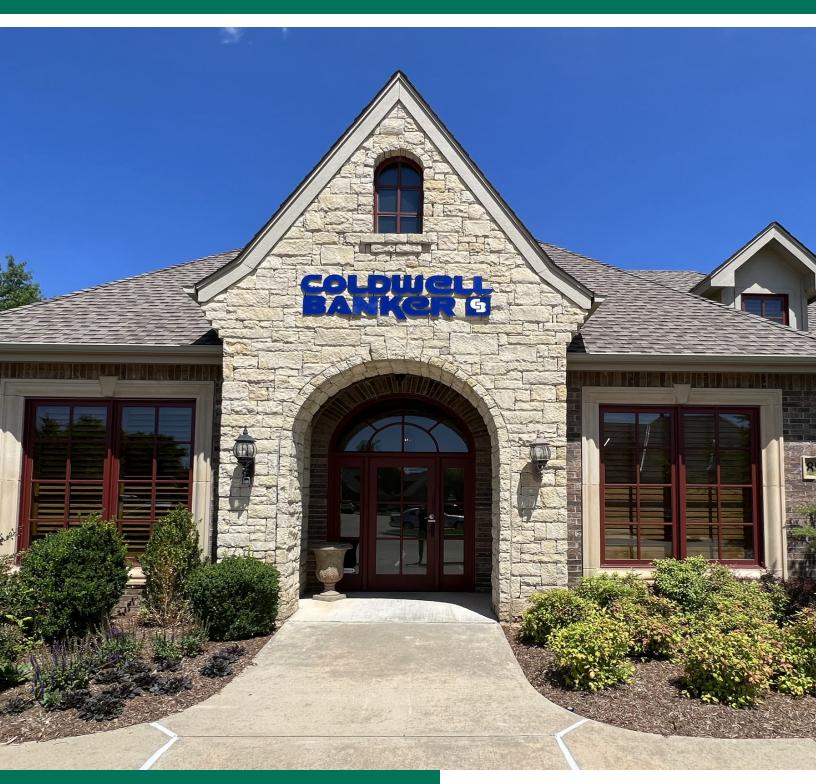

#### PROPERTY DESCRIPTION

This beautiful two story garden-style office is adjacent to 33rd street. This property boasts above standard finishes including hardwood flooring, a built in reception desk, a well equipped break room, and a large conference room. This exceptional space is secluded in a quaint office park while being in close proximity to popular shops and restaurants!