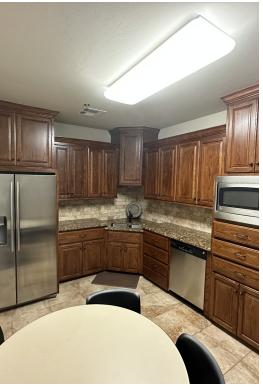

#### PROPERTY DESCRIPTION

This beautiful two story garden-style office is adjacent to 33rd street. This property boasts above standard finishes including hardwood flooring, a built in reception desk, a well equipped break room, and a large conference room. This exceptional space is secluded in a quaint office park while being in close proximity to popular shops and restaurants!