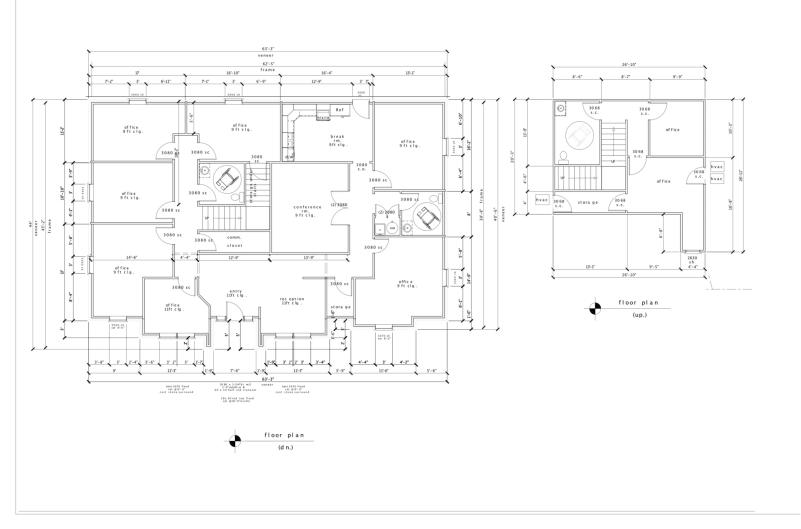

#### OFFERING SUMMARY

| Sale Price:    | \$610,850          |
|----------------|--------------------|
| Lease Rate:    | \$18.00 SF/yr (MG) |
| Available SF:  | 3,215 SF           |
| Building Size: | 3,215 SF           |